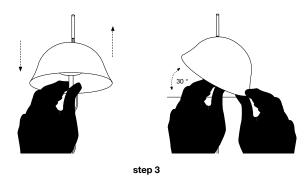

## set up

- step 1: Run the power wire through the hole in the paper shade. Attach the shade to the steel rod by connecting with the two magnets.
- step 2: Place steel rod in marble base hole.
- step 3: The paper shade can be slid along the length of the steel rod, or tilted to angle the direction of the light.