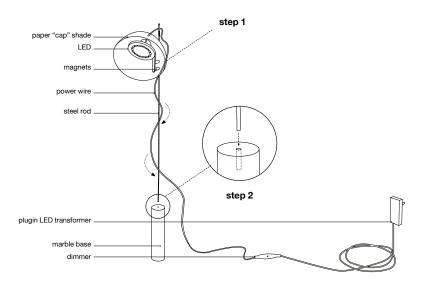

## set up

- step 1: Run the power wire through the hole in the paper shade. Attach the shade to the steel rod by connecting with the two magnets.
- step 2: Place steel rod in marble base hole.
- step 3: The paper shade can be slid along the length of the steel rod, or tilted to angle the direction of the light.

## use + care

- · cappello is for indoor/dry use only.
- $\cdot$  Do not touch the LED disc when the light is on.
- · Do not stare at the LED disc directly.
- $\cdot$  Use a clean white pencil eraser for cleaning the shade.
- · Please do not remove finial at top of steel rod, it is there to protect eyes from the rod.
- · The marble will have scratches and marks on it from the extraction process while making the Arco lamp base. As an artifact that tells a story, we have chosen to not polish away any of these marks. If you wish to remove scratches or marks from the marble, use a very fine sandpaper.