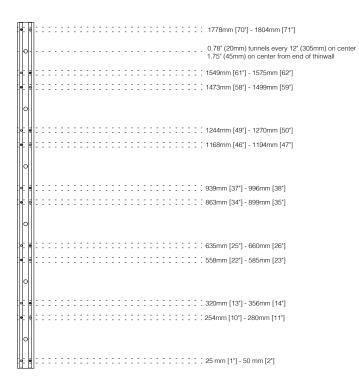

## thinwall · custom cuts

- · lead times available upon request
- · custom cuts can occur anywhere between magnets

## legend

- magnets
- o die cut holes through body of product

do not cut within these ranges

This drawing and the content represented is the exclusive property of molo design Itd. and cannot be used without their prior written consent. For site installations verify all dimensions and notify molo of any on-site discrepancies prior to construction. Drawing scale may be affected by printing, scanning, or copying. Do not scale drawings