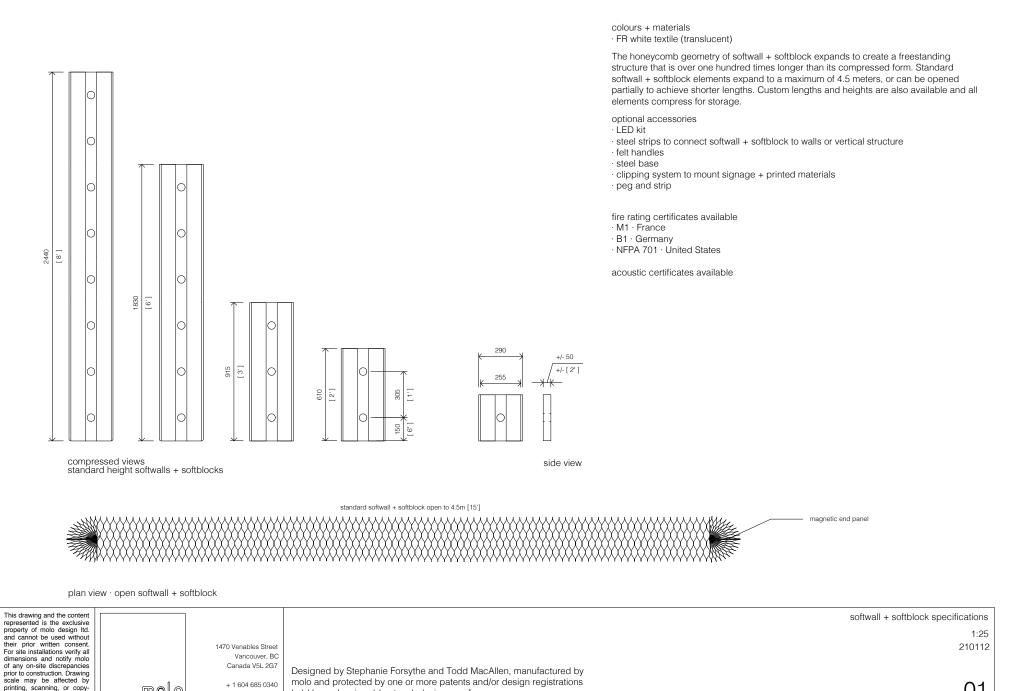

## FR textile 290mm (11.5") wide softwall + softblock modular system

held by molo, viewable at molodesign.com/ip

molo

www.molodesign.com

ing. Do not scale drawings

01