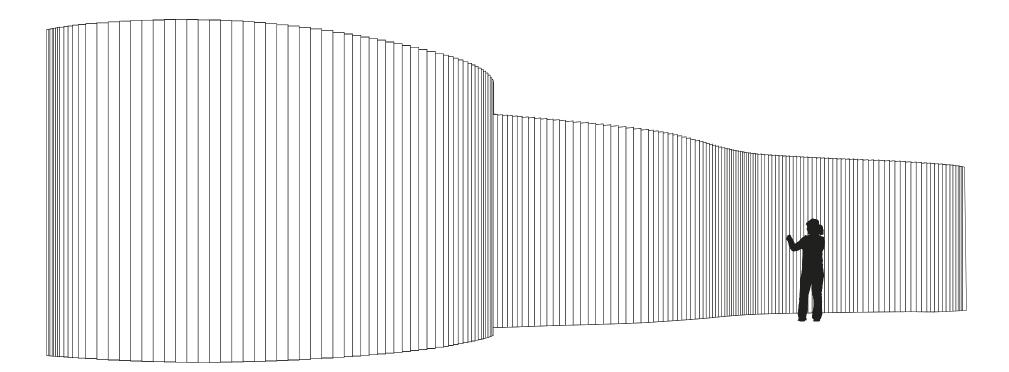

## FR textile 290mm (11.5") wide softwall + softblock modular system

held by molo, viewable at molodesign.com/ip

molo

www.molodesign.com

ing. Do not scale drawings

01