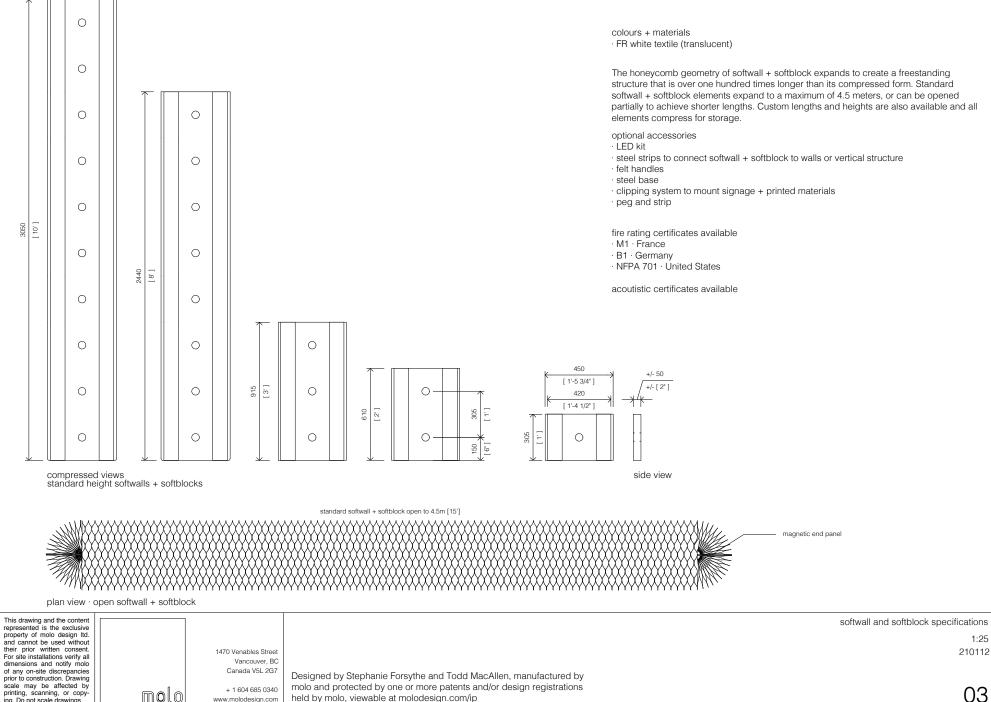

## FR textile 450mm (17.75") wide softwall + softblock modular system

ing. Do not scale drawings

www.molodesign.com

03