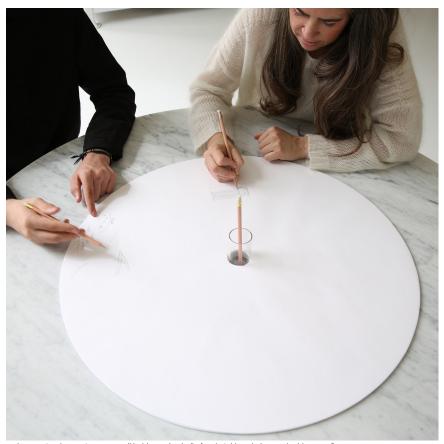

The round table, an inherently democratic shape, is a place to share ideas. A glass centerpiece doubles as a pencil holder and spindle for a stack of sketching circles. The sheets revolve around the centrepiece as thoughts are passed and developed between people. When used for a dining table, the circles and centrepiece can be removed or used as a flower vase.

a glass centerpiece acts as a pencil holder and spindle for sketching circles, or doubles as a flower vase.

a sitting height cantilever table pairs with molo's 18" tall fanning stools to make a dining or meeting table.

the relaxed formality of a standing height table encourages coworkers and strangers alike to join together to collaborate.

a twist on the office whiteboard, sketching circles add tactile engagement to the collaboration process. As sheets spin around the table, ideas develop and grow.