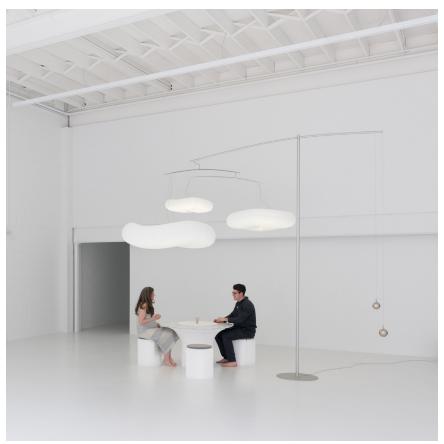

the relaxed formality of a standing height table encourages coworkers and strangers alike to join together to collaborate.

a twist on the office whiteboard, sketching circles add tactile engagement to the collaboration process. As sheets spin around the table, ideas develop and grow.