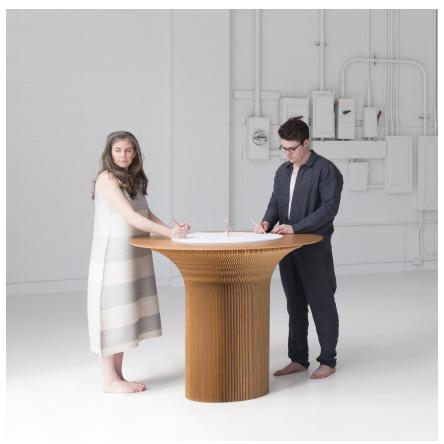

## cantilever table · round top

Designed with collaborative workspaces and events in mind, this is a flat pack table with a sketching paper accessory.

The base uses flexible honeycomb geometry to quickly fan open and connect to itself via magnetic end panels. The bases are made from paper or textile, and paired with a tabletop made from Carrara marble or a sustainable, engineered wood. The brown and blue paper bases are FSC® Certified, and the MDF tabletops are SCS NAF (No Added Formaldehyde) with a polyurethane satin finish. The black MDF is dyed black all the way through. The natural colour MDF is Medex®, engineered for interior high moisture areas and significantly exceeds standard MDF physical properties.

The round table, an inherently democratic shape, is a place to share ideas. A glass centerpiece doubles as a pencil holder and spindle for a stack of sketching circles. The sheets revolve around the centrepiece as thoughts are passed and developed between people. When used for a dining table, the circles and centrepiece can be removed or used as a flower vase.

the relaxed formality of a standing height table encourages coworkers and strangers alike to join together to collaborate.

a twist on the office whiteboard, sketching circles add tactile engagement to the collaboration process. As sheets spin around the table, ideas develop and grow.