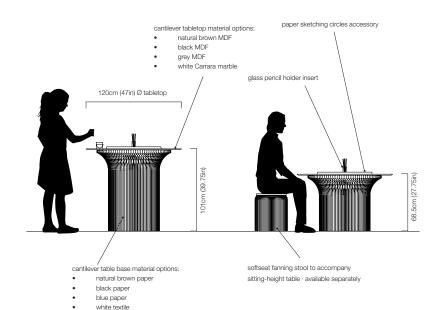

## cantilever table · round top

Designed with collaborative workspaces and events in mind, this is a flat pack table with a sketching paper accessory.

The base uses flexible honeycomb geometry to quickly fan open and connect to itself via magnetic end panels. The bases are made from paper or textile, and paired with a tabletop made from Carrara marble or a sustainable, engineered wood. The brown and blue paper bases are FSC® Certified, and the MDF tabletops are SCS NAF (No Added Formaldehyde) with a polyurethane satin finish. The black MDF is dyed black all the way through. The natural colour MDF is Medex®, engineered for interior high moisture areas and significantly exceeds standard MDF physical properties.

The round table, an inherently democratic shape, is a place to share ideas. A glass centerpiece doubles as a pencil holder and spindle for a stack of sketching circles. The sheets revolve around the centrepiece as thoughts are passed and developed between people. When used for a dining table, the circles and centrepiece can be removed or used as a flower vase.

a glass centerpiece acts as a pencil holder and spindle for sketching circles, or doubles as a flower vase.

a sitting height cantilever table pairs with molo's 18" tall fanning stools to make a dining or meeting table.

the relaxed formality of a standing height table encourages coworkers and strangers alike to join together to collaborate.

a twist on the office whiteboard, sketching circles add tactile engagement to the collaboration process. As sheets spin around the table, ideas develop and grow.