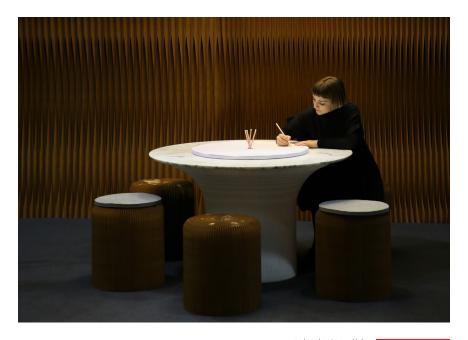

## cantilever table · round top

Designed with collaborative workspaces and events in mind, this is a flat pack table with a sketching paper accessory.

The base uses flexible honeycomb geometry to quickly fan open and connect to itself via magnetic end panels. The bases are made from paper or textile, and paired with a tabletop made from Carrara marble or a sustainable, engineered wood. The brown and blue paper bases are FSC® Certified, and the MDF tabletops are SCS NAF (No Added Formaldehyde) with a polyurethane satin finish. The black MDF is dyed black all the way through. The natural colour MDF is Medex®, engineered for interior high moisture areas and significantly exceeds standard MDF physical properties.

The round table, an inherently democratic shape, is a place to share ideas. A glass centerpiece doubles as a pencil holder and spindle for a stack of sketching circles. The sheets revolve around the centrepiece as thoughts are passed and developed between people. When used for a dining table, the circles and centrepiece can be removed or used as a flower vase.

a glass centerpiece acts as a pencil holder and spindle for sketching circles, or doubles as a flower vase.

a sitting height cantilever table pairs with molo's 18" tall fanning stools to make a dining or meeting table.

the relaxed formality of a standing height table encourages coworkers and strangers alike to join together to collaborate.

a twist on the office whiteboard, sketching circles add tactile engagement to the collaboration process. As sheets spin around the table, ideas develop and grow.