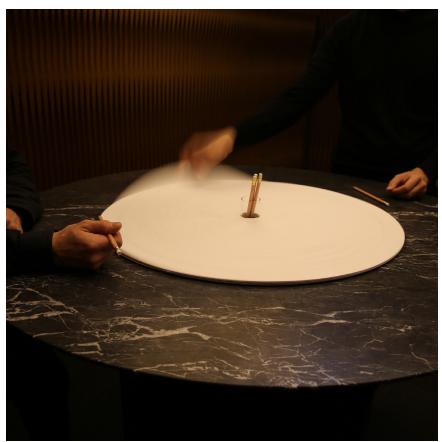

The round table, an inherently democratic shape, is a place to share ideas. A glass centerpiece doubles as a pencil holder and spindle for a stack of sketching circles. The sheets revolve around the centrepiece as thoughts are passed and developed between people. When used for a dining table, the circles and centrepiece can be removed or used as a flower vase.

a glass centerpiece acts as a pencil holder and spindle for sketching circles, or doubles as a flower vase.

a sitting height cantilever table pairs with molo's 18" tall fanning stools to make a dining or meeting table.

the relaxed formality of a standing height table encourages coworkers and strangers alike to join together to collaborate.

a twist on the office whiteboard, sketching circles add tactile engagement to the collaboration process. As sheets spin around the table, ideas develop and grow.