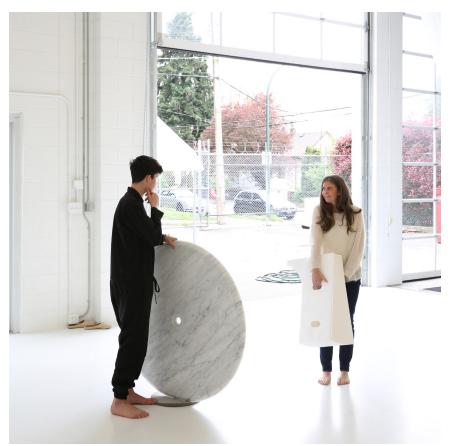

## cantilever table · round top

Designed with collaborative workspaces and events in mind, this is a flat pack table with a sketching paper accessory.

The base uses flexible honeycomb geometry to quickly fan open and connect to itself via magnetic end panels. The bases are made from paper or textile, and paired with a tabletop made from Carrara marble or a sustainable, engineered wood. The brown and blue paper bases are FSC® Certified, and the MDF tabletops are SCS NAF (No Added Formaldehyde) with a polyurethane satin finish. The black MDF is dyed black all the way through. The natural colour MDF is Medex®, engineered for interior high moisture areas and significantly exceeds standard MDF physical properties.

Multiple bases may be connected and paired with modular tabletops to create any length or shape of table.

Design by Stephanie Forsythe + Todd MacAllen

aluminum textile

following an event or collaborative coworking session, the paper table collapses flat for easy storage and transport, returning flexible space to its surroundings.  $_{A}$ 