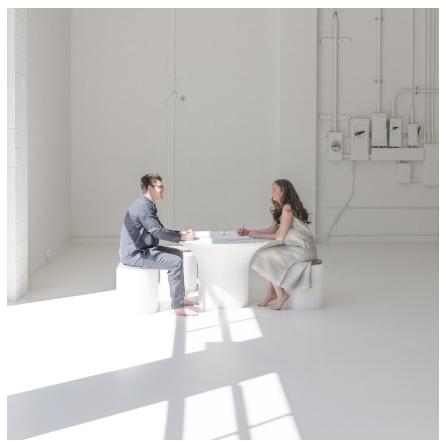

a glass centerpiece acts as a pencil holder and spindle for sketching circles, or doubles as a flower vase.

a sitting height cantilever table pairs with molo's 18" tall fanning stools to make a dining or meeting table.

the relaxed formality of a standing height table encourages coworkers and strangers alike to join together to collaborate.

a twist on the office whiteboard, sketching circles add tactile engagement to the collaboration process. As sheets spin around the table, ideas develop and grow.