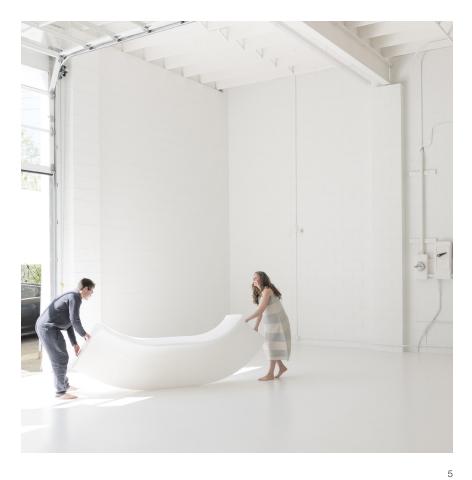

Multiple bases may be connected and paired with modular tabletops to create any length or shape of table.

Design by Stephanie Forsythe + Todd MacAllen

aluminum textile

following an event or collaborative coworking session, the paper table collapses flat for easy storage and transport, returning flexible space to its surroundings.  $_{A}$ 

a thicker, stiffer verion of the water resistant polyethylene non-woven textile used in softwall, along with a smaller cell structure, gives the white cantilever table impressive weight bearing capacity. The robust paper base supports the same weight.