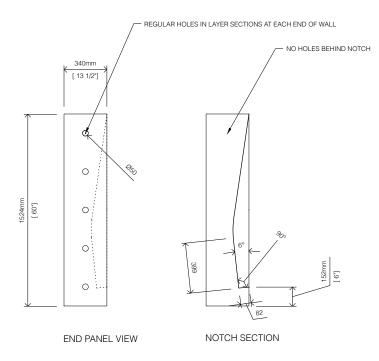

## NOTES:

- 160 layer notch in center of 220 layer wall (+/- 6 layers)
- · no holes behind notch
- · made to order
- · existing die/no die fee for this notch type

PLAN

This drawing and the content represented is the exclusive properly of molo design ltd. and cannot be used without their prior written consent. For site installations verify all dimensions and notify molo of any on-site discrepancies prior to construction. Drawing scale may be affected by printing, scanning, or copying. Do not scale drawings

notch cut in softwall · 244 cm tall x 34 cm deep (8' tall x 13.3 inches)

1:30 210707

\_....

### NOTES:

- 160 layer notch in center of 220 layer wall (+/- 6 layers)
- · no holes behind notch
- made to order
- · existing die/no die fee for this notch type

**PLAN** 

This drawing and the content represented is the exclusive property of molo design ltd. and cannot be used without their prior written consent. For site installations verify all dimensions and notify molo of any on-site discrepancies prior to construction. Drawing scale may be affected by printing, scanning, or copying. Do not scale drawings

held by molo, viewable at molodesign.com/ip

notch cut in softwall · 152 cm tall x 34 cm deep (5' tall x 13.3 inches)

1:30 210707