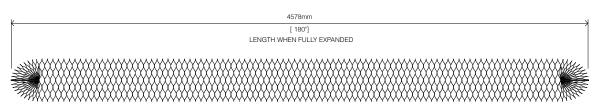

# FRONT ELEVATION

## NOTES:

- 160 layer notch in center of 220 layer wall (+/- 6 layers)
- · no holes behind notch
- · made to order
- · existing die/no die fee for this notch type



PLAN

This drawing and the content represented is the exclusive properly of molo design ltd. and cannot be used without their prior written consent. For site installations verify all dimensions and notify molo of any on-site discrepancies prior to construction. Drawing scale may be affected by printing, scanning, or copying. Do not scale drawings



1470 Venables Street Vancouver, BC Canada V5L 2G7

+ 1 604 685 0340 www.molodesign.com Designed by Stephanie Forsythe and Todd MacAllen, manufactured by molo and protected by one or more patents and/or design registrations held by molo, viewable at molodesign.com/ip

notch cut in softwall · 244 cm tall x 34 cm deep (8' tall x 13.3 inches)

1:30 210707

\_....





# FRONT ELEVATION

# 4578mm [ 180"] LENGTH WHEN FULLY EXPANDED

### NOTES:

- 1