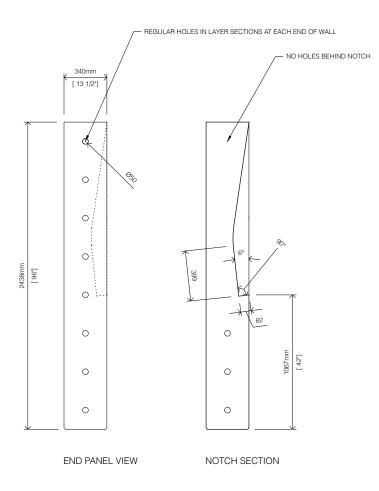

## NOTES:

- 160 layer notch in center of 220 layer wall (+/- 6 layers)
- · no holes behind notch
- · made to order
- · existing die/no die fee for this notch type

PLAN

This drawing and the content represented is the exclusive properly of molo design ltd. and cannot be used without their prior written consent. For site installations verify all dimensions and notify molo of any on-site discrepancies prior to construction. Drawing scale may be affected by printing, scanning, or copying. Do not scale drawings

notch cut in softwall · 244 cm tall x 34 cm deep (8' tall x 13.3 inches)

1:30 210707

\_....

### NOTES:

- 160 layer notch in center of 220 layer wall (+/- 6 layers)
- · no holes behind notch
- made to order
- · existing die/no die fee for this notch type

**PLAN** 

This drawing and the content represented is the exclusive property of molo design ltd. and cannot be used without their prior written consent. For site installations verify all dimensions and notify molo of any on-site discrepancies prior to construction. Drawing scale may be affected by printing, scanning, or copying. Do not scale drawings

held by molo, viewable at molodesign.com/ip

notch cut in softwall · 152 cm tall x 34 cm deep (5' tall x 13.3 inches)

1:30 210707