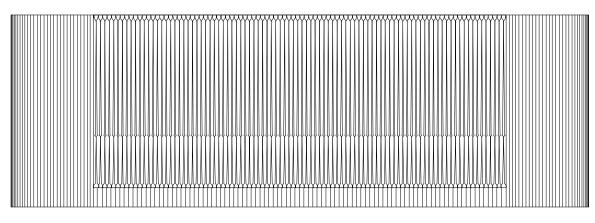

behind notch
- · made to order
- · existing die/no die fee for this notch type



PLAN

This drawing and the content represented is the exclusive properly of molo design ltd. and cannot be used without their prior written consent. For site installations verify all dimensions and notify molo of any on-site discrepancies prior to construction. Drawing scale may be affected by printing, scanning, or copying. Do not scale drawings



1470 Venables Street Vancouver, BC Canada V5L 2G7

+ 1 604 685 0340 www.molodesign.com Designed by Stephanie Forsythe and Todd MacAllen, manufactured by molo and protected by one or more patents and/or design registrations held by molo, viewable at molodesign.com/ip

notch cut in softwall · 244 cm tall x 34 cm deep (8' tall x 13.3 inches)

1:30 210707

\_....





# FRONT ELEVATION

# 4578mm [ 180"] LENGTH WHEN FULLY EXPANDED

### NOTES:

- 160 layer notch in center of 220 layer wall (+/- 6 layers)
- · no holes behind notch
- made to order
- · existing die/no die fee for this notch type

**PLAN** 

This drawing and the content represented is the exclusive property of molo design ltd. and cannot be used without their prior written consent. For site installations verify all dimensions and notify molo of any on-site discrepancies prior to construction. Drawing scale may be affected by printing, scanning, or copying. Do not scale drawings



1470 Venables Street Vancouver, BC Canada V5L 2G7

+ 1 604 685 0340 www.molodesign.com Designed by Stephanie Forsythe and Todd MacAllen, manufactured by molo and protected by one or more patents and/or design regi