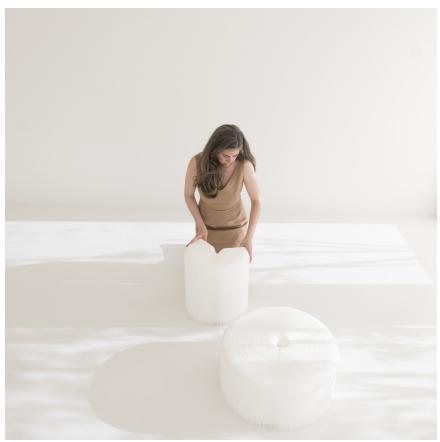

softseating is a collection of seating and table elements made from paper or nonwoven polyethylene textile. Elements use a flexible honeycomb structure to fan open into stools, benches and loungers. Modular magnetic end panels allow each seat to connect to itself, forming a round stool or low table, or chain elements in series to create long winding benches and unique seating topographies.

each diameter of fanning stool has a corresponding wool felt pad, which may be used as an optional cushion or soft table surface. 8

softseating is compressed for shipping and can be stored like a book on a shelf...then expanded to form a simple stool or any seating configuration you can imagine.