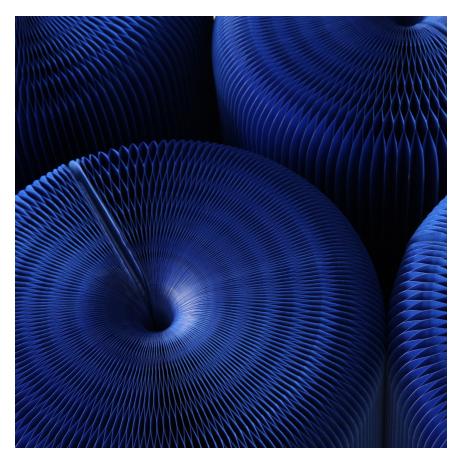

The paper is a robust blend of new and recycled fibres, which easily supports people or pets. Fire retardant and acoustically absorbent, paper softseating is available in natural brown, charcoal black and indigo blue textile softseating is available in either aluminum or translucent white, which may be illuminated from within by LED.

brown and blue paper softseating is made from FSC® Certified responsible sources and is coated with a non-toxic fire retardant. The textile is a durable, non-woven polyethylene that is resistant to tears, UV and water. Both materials are 100% recyclable. 17