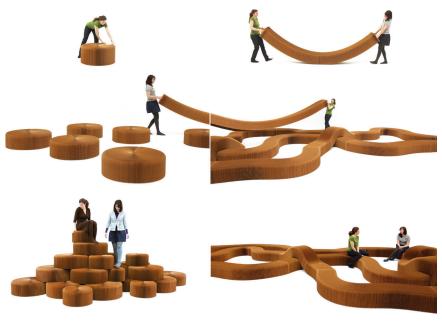

## fanning stool + bench + lounger softseating

From one softseat element you can alternately construct either a stool or bench and create longer benches by connecting multiple softseating by their magnetic end panels.

softseating is a collection of seating and table elements made from paper or nonwoven polyethylene textile. Elements use a flexible honeycomb structure to fan open into stools, benches and loungers. Modular magnetic end panels allow each seat to connect to itself, forming a round stool or low table, or chain elements in series to create long winding benches and unique seating topographies.

magnetic end panels form the last layer of each fanning stool, creating a strong, natural clasp for the seats to connect to themselves or to other modular elements.

the two smallest sizes of softseating are available with a convenient felt tote, for whisking the paper seats off to a gallery, garden party or concert.

each diameter of fanning stool has a corresponding wool felt pad, which may be used as an optional cushion or soft table surface. 8

softseating is compressed for shipping and can be stored like a book on a shelf...then expanded to form a simple stool or any seating configuration you can imagine.