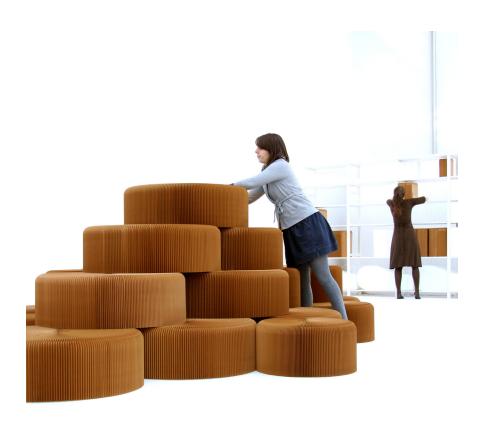

softseating is a collection of seating and table elements made from paper or nonwoven polyethylene textile. Elements use a flexible honeycomb structure to fan open into stools, benches and loungers. Modular magnetic end panels allow each seat to connect to itself, forming a round stool or low table, or chain elements in series to create long winding benches and unique seating topographies.

Although made from readily recyclable materials, softseating is not intended to be disposable or thought of for short term use. With time and use, the paper takes on a patina of crushed and softened facets that catch light in a beautiful, variegated way—the crisp honeycomb below remains strong and intact