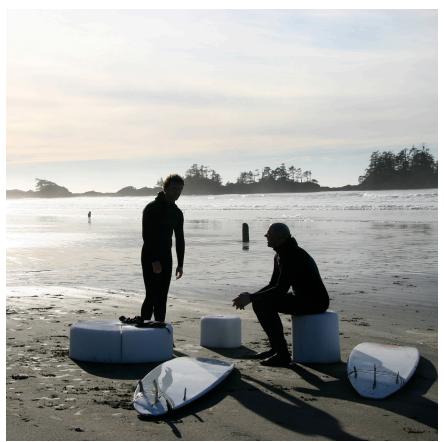

softseating is a collection of seating and table elements made from paper or nonwoven polyethylene textile. Elements use a flexible honeycomb structure to fan open into stools, benches and loungers. Modular magnetic end panels allow each seat to connect to itself, forming a round stool or low table, or chain elements in series to create long winding benches and unique seating topographies.

The paper is a robust blend of new and recycled fibres, which easily supports people or pets. Fire retardant and acoustically absorbent, paper softseating is available in natural brown, charcoal black and indigo blue textile softseating is available in either aluminum or translucent white, which may be illuminated from within by LED.

The most portable sizes of the fanning stool are available with an optional wool felt tote, for whisking the paper seats off to a museum, garden party or concert.

Design by Stephanie Forsythe + Todd MacAllen