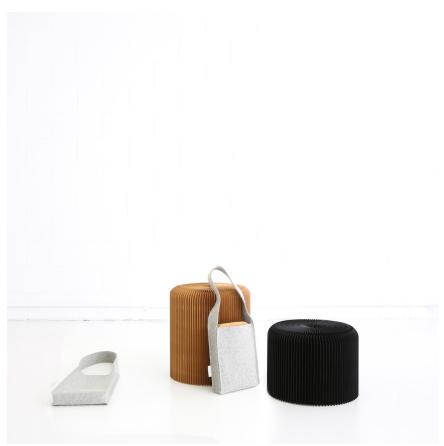

## fanning stool + bench + lounger softseating

From one softseat element you can alternately construct either a stool or bench and create longer benches by connecting multiple softseating by their magnetic end panels.

softseating is a collection of seating and table elements made from paper or nonwoven polyethylene textile. Elements use a flexible honeycomb structure to fan open into stools, benches and loungers. Modular magnetic end panels allow each seat to connect to itself, forming a round stool or low table, or chain elements in series to create long winding benches and unique seating topographies.

The most portable sizes of the fanning stool are available with an optional wool felt tote, for whisking the paper seats off to a museum, garden party or concert.

Design by Stephanie Forsythe + Todd MacAllen

magnetic end panels form the last layer of each fanning stool, creating a strong, natural clasp for the seats to connect to themselves or to other modular elements.

the two smallest sizes of softseating are available with a convenient felt tote, for whisking the paper seats off to a gallery, garden party or concert.