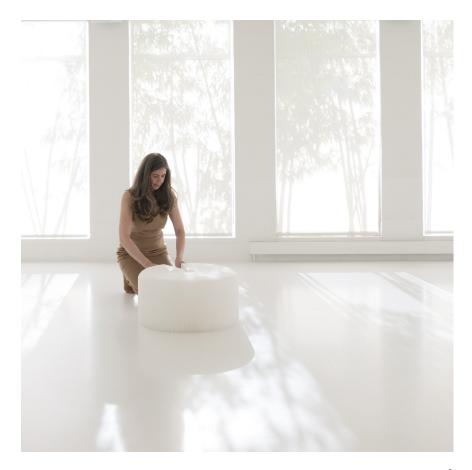

softseating is a collection of seating and table elements made from paper or nonwoven polyethylene textile. Elements use a flexible honeycomb structure to fan open into stools, benches and loungers. Modular magnetic end panels allow each seat to connect to itself, forming a round stool or low table, or chain elements in series to create long winding benches and unique seating topographies.

each diameter of fanning stool has a corresponding wool felt pad, which may be used as an optional cushion or soft table surface. 8

softseating is compressed for shipping and can be stored like a book on a shelf...then expanded to form a simple stool or any seating configuration you can imagine.