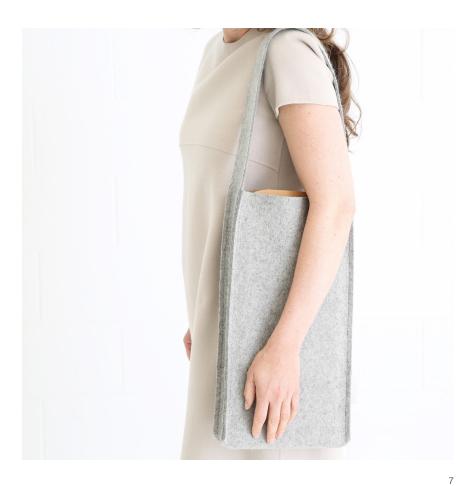

The most portable sizes of the fanning stool are available with an optional wool felt tote, for whisking the paper seats off to a museum, garden party or concert.

Design by Stephanie Forsythe + Todd MacAllen

magnetic end panels form the last layer of each fanning stool, creating a strong, natural clasp for the seats to connect to themselves or to other modular elements.

the two smallest sizes of softseating are available with a convenient felt tote, for whisking the paper seats off to a gallery, garden party or concert.