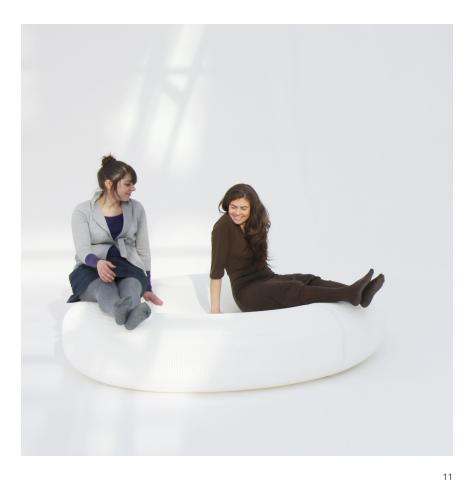

softseating is a collection of seating and table elements made from paper or nonwoven polyethylene textile. Elements use a flexible honeycomb structure to fan open into stools, benches and loungers. Modular magnetic end panels allow each seat to connect to itself, forming a round stool or low table, or chain elements in series to create long winding benches and unique seating topographies.

The paper is a robust blend of new and recycled fibres, which easily supports people or pets. Fire retardant and acoustically absorbent, paper softseating is available in natural brown, charcoal black and indigo blue textile softseating is available in either aluminum or translucent white, which may be illuminated from within by LED.