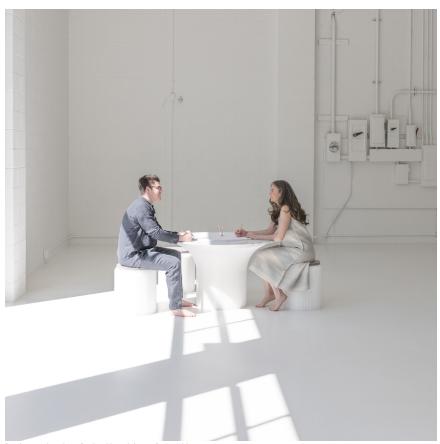

softseating is a collection of seating and table elements made from paper or nonwoven polyethylene textile. Elements use a flexible honeycomb structure to fan open into stools, benches and loungers. Modular magnetic end panels allow each seat to connect to itself, forming a round stool or low table, or chain elements in series to create long winding benches and unique seating topographies.

fanning stools pair perfectly with molo's cantilever table.

| product                                                                                                                                                       | dimensions                                                                                                                                                                                                                                                                                                                                                                                                                                                                                                                                                                                                                                                                                                                                                                                                                                                                                                                                                                                                                                                                                                                                                                                                                                                                                                                                                                                                                                                                                                                                                                                                                                                                                                                                                                                                                                                                                                                                                                                                                                                                                                                     | material + colour                                                                                                                                                                                  | product                                        | shipping                                       | product code                                                                                        |
|---------------------------------------------------------------------------------------------------------------------------------------------------------------|--------------------------------------------------------------------------------------------------------------------------------------------------------------------------------------------------------------------------------------------------------------------------------------------------------------------------------------------------------------------------------------------------------------------------------------------------------------------------------------------------------------------------------------------------------------------------------------------------------------------------------------------------------------------------------------------------------------------------------------------------------------------------------------------------------------------------------------------------------------------------------------------------------------------------------------------------------------------------------------------------------------------------------------------------------------------------------------------------------------------------------------------------------------------------------------------------------------------------------------------------------------------------------------------------------------------------------------------------------------------------------------------------------------------------------------------------------------------------------------------------------------------------------------------------------------------------------------------------------------------------------------------------------------------------------------------------------------------------------------------------------------------------------------------------------------------------------------------------------------------------------------------------------------------------------------------------------------------------------------------------------------------------------------------------------------------------------------------------------------------------------|----------------------------------------------------------------------------------------------------------------------------------------------------------------------------------------------------|------------------------------------------------|------------------------------------------------|-----------------------------------------------------------------------------------------------------|
| product                                                                                                                                                       | amensions                                                                                                                                                                                                                                                                                                                                                                                                                                                                                                                                                                                                                                                                                                                                                                                                                                                                                                                                                                                                                                                                                                                                                                                                                                                                                                                                                                                                                                                                                                                                                                                                                                                                                                                                                                                                                                                                                                                                                                                                                                                                                                                      | material + colour                                                                                                                                                                                  | weight*                                        | weight*                                        |                                                                                                     |
| fanning stool<br>30.5cm tall x 40.5cm Ø<br>(12 x 16 inches)                                                                                                   | 40.5cm () (16kg)                                                                                                                                                                                                                                                                                                                                                                                                                                                                                                                                                                                                                                                                                                                                                                                                                                                                                                                                                                                                                                                                                                                                                                                                                                                                                                                                                                                                                                                                                                                                                                                                                                                                                                                                                                                                                                                                                                                                                                                                                                                                                                               | paper - natural brown paper - black paper - indigo blue** textile - white paratucarg** textile - aluminum**                                                                                        | 1.8kg<br>1.9kg<br>1.9kg<br>1.5kg<br>1.7kg      | 2.3kg<br>2.4kg<br>2.4kg<br>2.0kg<br>2.2kg      | M-SS-P-FSC-BR-12-16<br>M-SS-P-BK-12-16<br>M-SS-P-FSC-BU-12-16<br>M-SS-T-WH-12-16<br>M-SS-T-AL-12-16 |
| fanning stool<br>45.5cm tall x 40.5cm Ø<br>(18 x 16 inches)                                                                                                   | 45.5cm (18in)                                                                                                                                                                                                                                                                                                                                                                                                                                                                                                                                                                                                                                                                                                                                                                                                                                                                                                                                                                                                                                                                                                                                                                                                                                                                                                                                                                                                                                                                                                                                                                                                                                                                                                                                                                                                                                                                                                                                                                                                                                                                                                                  | paper - natural brown<br>paper - black<br>paper - indigo blue**<br>textile - white parastoons<br>textile - aluminum**                                                                              | 2.9kg<br>3.0kg<br>3.0kg<br>2.5kg<br>2.7kg      | 3.4kg<br>3.5kg<br>3.5kg<br>2.9kg<br>3.1kg      | M-SS-P-FSC-BR-18-16<br>M-SS-P-BK-18-16<br>M-SS-P-FSC-BU-18-16<br>M-SS-T-WH-18-16<br>M-SS-T-WH-18-16 |
| fanning stool - bench<br>stool:<br>30.5cm tall x 61cm Ø<br>(12 x 24 inches)                                                                                   | 6 ton 0,044) 30 fcm (12a)                                                                                                                                                                                                                                                                                                                                                                                                                                                                                                                                                                                                                                                                                                                                                                                                                                                                                                                                                                                                                                                                                                                                                                                                                                                                                                                                                                                                                                                                                                                                                                                                                                                                                                                                                                                                                                                                                                                                                                                                                                                                                                      | paper - natural brown paper - black paper - lindigo blue** textile - white sovieusous** textile - white sovieusous** textile - aluminum** when tox 40, 33 x 15 continuies (15.75 x 13.6 knotes)    | 5.1kg<br>5.3kg<br>5.3kg<br>4.6kg<br>4.8kg      | 6.0kg<br>6.2kg<br>6.2kg<br>5.5kg<br>5.7kg      | M-SS-P-FSC-BR-12-24<br>M-SS-P-BK-12-24<br>M-SS-P-FSC-BU-12-24<br>M-SS-T-MH-12-24<br>M-SS-T-AL-12-24 |
| fanning stool - bench<br>stool:<br>45.5cm tall x 61cm Ø<br>(18 x 24 inches)                                                                                   | as Son (18rd a Son | paper - natural brown paper - black paper - black paper - indigo blue** taxtile - white pseudoust* taxtile - white pseudoust* white is box 55 x 33 x 15 certification 21.5 x 13 x 15 certification | 7.9kg<br>8.1kg<br>8.1kg<br>6.8kg<br>7.0kg      | 9.0kg<br>9.2kg<br>9.2kg<br>8.0kg<br>8.2kg      | M-SS-P-FSC-BR-18-24<br>M-SS-P-BK-18-24<br>M-SS-P-FSC-BU-18-24<br>M-SS-T-WH-18-24<br>M-SS-T-AL-18-24 |
| fanning stool - bench<br>stool:<br>305mm tall x 915mm Ø<br>(12 x 36 inches)                                                                                   | 0 13 mings hauf to total  1 5 min 0 00sq  30.5 min 17dq  45.5 min 17dq                                                                                                                                                                                                                                                                                                                                                                                                                                                                                                                                                                                                                                                                                                                                                                                                                                                                                                                                                                                                                                                                                                                                                                                                                                                                                                                                                                                                                                                                                                                                                                                                                                                                                                                                                                                                                                                                                                                                                                                                                                                         | paper - natural brown paper - block paper - block paper - indigo blue* toxtile - white persistent "textile - aluminum"  steps no 55 x 33 x 16 outfineties 27.5 x 13.25 x 6 notine                  | 9.3kg<br>11.2kg<br>11.2kg<br>7.6kg<br>7.8kg    | 10.4kg<br>12.3kg<br>12.3kg<br>8.7kg<br>8.9kg   | M-SS-P-FSC-BR-12-36<br>M-SS-P-BK-12-36<br>M-SS-P-SS-BU-12-36<br>M-SS-T-WH-12-36<br>M-SS-T-WH-12-36  |
| fanning stool - bench<br>stool:<br>45.5cm tall x 91.5cm Ø<br>(18 x 36 inches)                                                                                 | 0.5 cm 0 (de)  45.5 cm (title)                                                                                                                                                                                                                                                                                                                                                                                                                                                                                                                                                                                                                                                                                                                                                                                                                                                                                                                                                                                                                                                                                                                                                                                                                                                                                                                                                                                                                                                                                                                                                                                                                                                                                                                                                                                                                                                                                                                                                                                           | paper - natural brown paper - black paper - black paper - indigo blue** toxille - white pseudocord ** textile - valuminum** singa n box 65 x 50 x 17 certinates 21.5 x 10.25 x 6.75 x cross)       | 14.3kg<br>15.1kg<br>15.1kg<br>11.9kg<br>12.1kg | 16.6kg<br>17.4kg<br>17.4kg<br>14.2kg<br>14.2kg | M-SS-P-FSC-BR-18-36<br>M-SS-P-BK-18-36<br>M-SS-P-FSC-BU-18-36<br>M-SS-T-W-18-36<br>M-SS-T-AL-18-36  |
| lounger - 84"<br>40.5cm tall x 215cm Ø<br>(18 x 84 inches)                                                                                                    | 1.5 molder g bide for bodie  215cm 0 gkrq  40.5cm (16m)                                                                                                                                                                                                                                                                                                                                                                                                                                                                                                                                                                                                                                                                                                                                                                                                                                                                                                                                                                                                                                                                                                                                                                                                                                                                                                                                                                                                                                                                                                                                                                                                                                                                                                                                                                                                                                                                                                                                                                                                                                                                        | paper - natural brown paper - black sriges in 3 boses 116 x 43 x 13 centimaters HS.75 x 17 x 5 inches                                                                                              | 56.4kg<br>63.6kg                               | 63.0kg<br>70.2kg                               | M-SS-P-FSC-BR-16-84-LNGR<br>M-SS-P-BK-16-84-LNGR                                                    |
| lounger - 74"<br>40.5cm tall × 190cm Ø<br>(16 × 74 inches)                                                                                                    | 190cm 0 (7 4m)                                                                                                                                                                                                                                                                                                                                                                                                                                                                                                                                                                                                                                                                                                                                                                                                                                                                                                                                                                                                                                                                                                                                                                                                                                                                                                                                                                                                                                                                                                                                                                                                                                                                                                                                                                                                                                                                                                                                                                                                                                                                                                                 | textile - white (surebucere)** paper - indigo blue** textile - aluminum**  ships in 3 boses 116 x 43 x 13 our firmaters (\$2.5 x 1.7 x 6 inches)                                                   | 38.4kg<br>38.4kg<br>38.6kg                     | 45.0kg<br>38.4kg<br>45.2kg                     | M-SS-T-WH-16-74-LNGR<br>M-SS-P-FSC-BU-16-74-LNGR<br>M-SS-T-AL-16-74-LNGR                            |
| wool felt pad (optional)<br>use wool felt pad independently<br>or pair with softseating fanning<br>stools                                                     | 38cm Ø (15iri) 58.5cm Ø (23iri) 80cm Ø (35iri)                                                                                                                                                                                                                                                                                                                                                                                                                                                                                                                                                                                                                                                                                                                                                                                                                                                                                                                                                                                                                                                                                                                                                                                                                                                                                                                                                                                                                                                                                                                                                                                                                                                                                                                                                                                                                                                                                                                                                                                                                                                                                 | 38cm (15in) - natural grey felted wool<br>58.5cm (23in) - natural grey felted wool<br>89cm (35in) - natural grey felted wool                                                                       | 0.8kg<br>1.1kg<br>2.5kg                        | 1.1kg<br>1.5kg<br>3.9kg                        | M-SA-PAD-FLT-GR-15<br>M-SA-PAD-FLT-GR-23<br>M-SA-PAD-FLT-GR-35                                      |
| wool felt tote (optional)<br>use wool felt tote to carry<br>40.5cm © (16 inch) softseating<br>fanning stools in their<br>compressed form<br>"weights may vary | 8 8                                                                                                                                                                                                                                                                                                                                                                                                                                                                                                                                                                                                                                                                                                                                                                                                                                                                                                                                                                                                                                                                                                                                                                                                                                                                                                                                                                                                                                                                                                                                                                                                                                                                                                                                                                                                                                                                                                                                                                                                                                                                                                                            | small - natural grey felted wool to 30.5cm aix 40.5cm 0 (12 x 16 school tenning stool large - natural grey felted wool tor 45.5cm aix 40.5cm 0 (18 x 16 inches) fanning stool                      | 0.1kg<br>0.1kg                                 | 0.2kg<br>0.2kg                                 | P-CASE-FLT-GR-12 P-CASE-FLT-GR-18                                                                   |