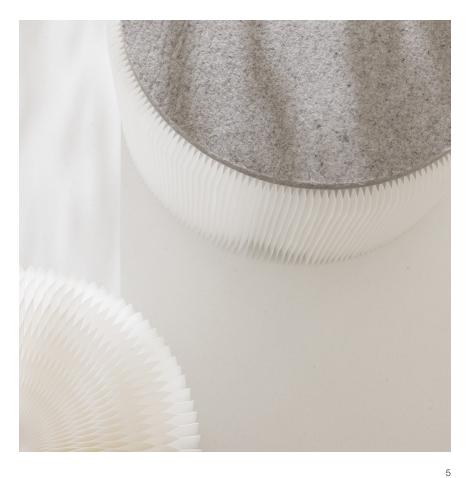

softseating is a collection of seating and table elements made from paper or nonwoven polyethylene textile. Elements use a flexible honeycomb structure to fan open into stools, benches and loungers. Modular magnetic end panels allow each seat to connect to itself, forming a round stool or low table, or chain elements in series to create long winding benches and unique seating topographies.

each diameter of fanning stool has a corresponding wool felt pad, which may be used as an optional cushion or soft table surface. 8

softseating is compressed for shipping and can be stored like a book on a shelf...then expanded to form a simple stool or any seating configuration you can imagine.