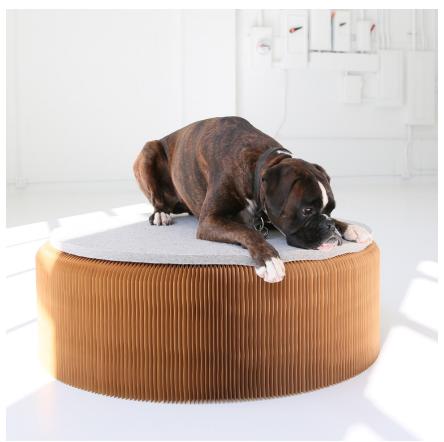

The paper is a robust blend of new and recycled fibres, which easily supports people or pets. Fire retardant and acoustically absorbent, paper softseating is available in natural brown, charcoal black and indigo blue textile softseating is available in either aluminum or translucent white, which may be illuminated from within by LED.

each diameter of fanning stool has a corresponding wool felt pad, which may be used as an optional cushion or soft table surface. 8

softseating is compressed for shipping and can be stored like a book on a shelf...then expanded to form a simple stool or any seating configuration you can imagine.