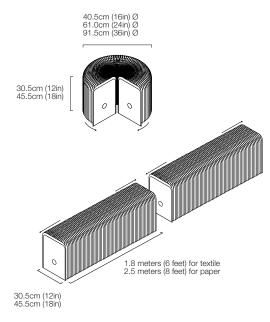

fanning stools pair perfectly with molo's cantilever table.

| product                                                                                                                                                       | dimensions                                                                                                                                                                                                                                                                                                                                                                                                                                                                                                                                                                                                                                                                                                                                                                                                                                                                                                                                                                                                                                                                                                                                                                                                                                                                                                                                                                                                                                                                                                                                                                                                                                                                                                                                                                                                                                                                                                                                                                                                                                                                                                                     | material + colour                                                                                                                                                                                  | product                                        | shipping                                       | product code                                                                                        |
|---------------------------------------------------------------------------------------------------------------------------------------------------------------|--------------------------------------------------------------------------------------------------------------------------------------------------------------------------------------------------------------------------------------------------------------------------------------------------------------------------------------------------------------------------------------------------------------------------------------------------------------------------------------------------------------------------------------------------------------------------------------------------------------------------------------------------------------------------------------------------------------------------------------------------------------------------------------------------------------------------------------------------------------------------------------------------------------------------------------------------------------------------------------------------------------------------------------------------------------------------------------------------------------------------------------------------------------------------------------------------------------------------------------------------------------------------------------------------------------------------------------------------------------------------------------------------------------------------------------------------------------------------------------------------------------------------------------------------------------------------------------------------------------------------------------------------------------------------------------------------------------------------------------------------------------------------------------------------------------------------------------------------------------------------------------------------------------------------------------------------------------------------------------------------------------------------------------------------------------------------------------------------------------------------------|----------------------------------------------------------------------------------------------------------------------------------------------------------------------------------------------------|------------------------------------------------|------------------------------------------------|-----------------------------------------------------------------------------------------------------|
| product                                                                                                                                                       | amensions                                                                                                                                                                                                                                                                                                                                                                                                                                                                                                                                                                                                                                                                                                                                                                                                                                                                                                                                                                                                                                                                                                                                                                                                                                                                                                                                                                                                                                                                                                                                                                                                                                                                                                                                                                                                                                                                                                                                                                                                                                                                                                                      | material + colour                                                                                                                                                                                  | weight*                                        | weight*                                        |                                                                                                     |
| fanning stool<br>30.5cm tall x 40.5cm Ø<br>(12 x 16 inches)                                                                                                   | 40.5cm () (16kg)                                                                                                                                                                                                                                                                                                                                                                                                                                                                                                                                                                                                                                                                                                                                                                                                                                                                                                                                                                                                                                                                                                                                                                                                                                                                                                                                                                                                                                                                                                                                                                                                                                                                                                                                                                                                                                                                                                                                                                                                                                                                                                               | paper - natural brown paper - black paper - indigo blue** textile - white paratucarg** textile - aluminum**                                                                                        | 1.8kg<br>1.9kg<br>1.9kg<br>1.5kg<br>1.7kg      | 2.3kg<br>2.4kg<br>2.4kg<br>2.0kg<br>2.2kg      | M-SS-P-FSC-BR-12-16<br>M-SS-P-BK-12-16<br>M-SS-P-FSC-BU-12-16<br>M-SS-T-WH-12-16<br>M-SS-T-AL-12-16 |
| fanning stool<br>45.5cm tall x 40.5cm Ø<br>(18 x 16 inches)                                                                                                   | 45.5cm (18in)                                                                                                                                                                                                                                                                                                                                                                                                                                                                                                                                                                                                                                                                                                                                                                                                                                                                                                                                                                                                                                                                                                                                                                                                                                                                                                                                                                                                                                                                                                                                                                                                                                                                                                                                                                                                                                                                                                                                                                                                                                                                                                                  | paper - natural brown<br>paper - black<br>paper - indigo blue**<br>textile - white parastoons<br>textile - aluminum**                                                                              | 2.9kg<br>3.0kg<br>3.0kg<br>2.5kg<br>2.7kg      | 3.4kg<br>3.5kg<br>3.5kg<br>2.9kg<br>3.1kg      | M-SS-P-FSC-BR-18-16<br>M-SS-P-BK-18-16<br>M-SS-P-FSC-BU-18-16<br>M-SS-T-WH-18-16<br>M-SS-T-WH-18-16 |
| fanning stool - bench<br>stool:<br>30.5cm tall x 61cm Ø<br>(12 x 24 inches)                                                                                   | 6 ton 0,044) 30 fcm (12a)                                                                                                                                                                                                                                                                                                                                                                                                                                                                                                                                                                                                                                                                                                                                                                                                                                                                                                                                                                                                                                                                                                                                                                                                                                                                                                                                                                                                                                                                                                                                                                                                                                                                                                                                                                                                                                                                                                                                                                                                                                                                                                      | paper - natural brown paper - black paper - lindigo blue** textile - white sovieusous** textile - white sovieusous** textile - aluminum** when tox 40, 33 x 15 continuies (15.75 x 13.6 knotes)    | 5.1kg<br>5.3kg<br>5.3kg<br>4.6kg<br>4.8kg      | 6.0kg<br>6.2kg<br>6.2kg<br>5.5kg<br>5.7kg      | M-SS-P-FSC-BR-12-24<br>M-SS-P-BK-12-24<br>M-SS-P-FSC-BU-12-24<br>M-SS-T-MH-12-24<br>M-SS-T-AL-12-24 |
| fanning stool - bench<br>stool:<br>45.5cm tall x 61cm Ø<br>(18 x 24 inches)                                                                                   | as Son (18rd a Son | paper - natural brown paper - black paper - black paper - indigo blue** taxtile - white pseudoust* taxtile - white pseudoust* white is box 55 x 33 x 15 certification 21.5 x 13 x 15 certification | 7.9kg<br>8.1kg<br>8.1kg<br>6.8kg<br>7.0kg      | 9.0kg<br>9.2kg<br>9.2kg<br>8.0kg<br>8.2kg      | M-SS-P-FSC-BR-18-24<br>M-SS-P-BK-18-24<br>M-SS-P-FSC-BU-18-24<br>M-SS-T-WH-18-24<br>M-SS-T-AL-18-24 |
| fanning stool - bench<br>stool:<br>305mm tall x 915mm Ø<br>(12 x 36 inches)                                                                                   | 0 13 mings hauf to total  1 5 min 0 00sq  30.5 min 17dq  45.5 min 17dq                                                                                                                                                                                                                                                                                                                                                                                                                                                                                                                                                                                                                                                                                                                                                                                                                                                                                                                                                                                                                                                                                                                                                                                                                                                                                                                                                                                                                                                                                                                                                                                                                                                                                                                                                                                                                                                                                                                                                                                                                                                         | paper - natural brown paper - block paper - block paper - indigo blue* toxtile - white persistent "textile - aluminum"  steps no 55 x 33 x 16 outfineties 27.5 x 13.25 x 6 notine                  | 9.3kg<br>11.2kg<br>11.2kg<br>7.6kg<br>7.8kg    | 10.4kg<br>12.3kg<br>12.3kg<br>8.7kg<br>8.9kg   | M-SS-P-FSC-BR-12-36<br>M-SS-P-BK-12-36<br>M-SS-P-SS-BU-12-36<br>M-SS-T-WH-12-36<br>M-SS-T-WH-12-36  |
| fanning stool - bench<br>stool:<br>45.5cm tall x 91.5cm Ø<br>(18 x 36 inches)                                                                                 | 0.5 cm 0 (de)  45.5 cm (title)                                                                                                                                                                                                                                                                                                                                                                                                                                                                                                                                                                                                                                                                                                                                                                                                                                                                                                                                                                                                                                                                                                                                                                                                                                                                                                                                                                                                                                                                                                                                                                                                                                                                                                                                                                                                                                                                                                                                                                                           | paper - natural brown paper - black paper - black paper - indigo blue** toxille - white pseudocord ** textile - valuminum** singa n box 65 x 50 x 17 certinates 21.5 x 10.25 x 6.75 x cross)       | 14.3kg<br>15.1kg<br>15.1kg<br>11.9kg<br>12.1kg | 16.6kg<br>17.4kg<br>17.4kg<br>14.2kg<br>14.2kg | M-SS-P-FSC-BR-18-36<br>M-SS-P-BK-18-36<br>M-SS-P-FSC-BU-18-36<br>M-SS-T-W-18-36<br>M-SS-T-AL-18-36  |
| lounger - 84"<br>40.5cm tall x 215cm Ø<br>(18 x 84 inches)                                                                                                    | 1.5 molder g bide for bodie  215cm 0 gkrq  40.5cm (16m)                                                                                                                                                                                                                                                                                                                                                                                                                                                                                                                                                                                                                                                                                                                                                                                                                                                                                                                                                                                                                                                                                                                                                                                                                                                                                                                                                                                                                                                                                                                                                                                                                                                                                                                                                                                                                                                                                                                                                                                                                                                                        | paper - natural brown paper - black sriges in 3 boses 116 x 43 x 13 centimaters HS.75 x 17 x 5 inches                                                                                              | 56.4kg<br>63.6kg                               | 63.0kg<br>70.2kg                               | M-SS-P-FSC-BR-16-84-LNGR<br>M-SS-P-BK-16-84-LNGR                                                    |
| lounger - 74"<br>40.5cm tall × 190cm Ø<br>(16 × 74 inches)                                                                                                    | 190cm 0 (7 4m)                                                                                                                                                                                                                                                                                                                                                                                                                                                                                                                                                                                                                                                                                                                                                                                                                                                                                                                                                                                                                                                                                                                                                                                                                                                                                                                                                                                                                                                                                                                                                                                                                                                                                                                                                                                                                                                                                                                                                                                                                                                                                                                 | textile - white (surebucere)** paper - indigo blue** textile - aluminum**  ships in 3 boses 116 x 43 x 13 our firmaters (\$2.5 x 1.7 x 6 inches)                                                   | 38.4kg<br>38.4kg<br>38.6kg                     | 45.0kg<br>38.4kg<br>45.2kg                     | M-SS-T-WH-16-74-LNGR<br>M-SS-P-FSC-BU-16-74-LNGR<br>M-SS-T-AL-16-74-LNGR                            |
| wool felt pad (optional)<br>use wool felt pad independently<br>or pair with softseating fanning<br>stools                                                     | 38cm Ø (15iri) 58.5cm Ø (23iri) 80cm Ø (35iri)                                                                                                                                                                                                                                                                                                                                                                                                                                                                                                                                                                                                                                                                                                                                                                                                                                                                                                                                                                                                                                                                                                                                                                                                                                                                                                                                                                                                                                                                                                                                                                                                                                                                                                                                                                                                                                                                                                                                                                                                                                                                                 | 38cm (15in) - natural grey felted wool<br>58.5cm (23in) - natural grey felted wool<br>89cm (35in) - natural grey felted wool                                                                       | 0.8kg<br>1.1kg<br>2.5kg                        | 1.1kg<br>1.5kg<br>3.9kg                        | M-SA-PAD-FLT-GR-15<br>M-SA-PAD-FLT-GR-23<br>M-SA-PAD-FLT-GR-35                                      |
| wool felt tote (optional)<br>use wool felt tote to carry<br>40.5cm © (16 inch) softseating<br>fanning stools in their<br>compressed form<br>"weights may vary | 8 8                                                                                                                                                                                                                                                                                                                                                                                                                                                                                                                                                                                                                                                                                                                                                                                                                                                                                                                                                                                                                                                                                                                                                                                                                                                                                                                                                                                                                                                                                                                                                                                                                                                                                                                                                                                                                                                                                                                                                                                                                                                                                                                            | small - natural grey felted wool to 30.5cm aix 40.5cm 0 (12 x 16 school tenning stool large - natural grey felted wool tor 45.5cm aix 40.5cm 0 (18 x 16 inches) fanning stool                      | 0.1kg<br>0.1kg                                 | 0.2kg<br>0.2kg                                 | P-CASE-FLT-GR-12 P-CASE-FLT-GR-18                                                                   |