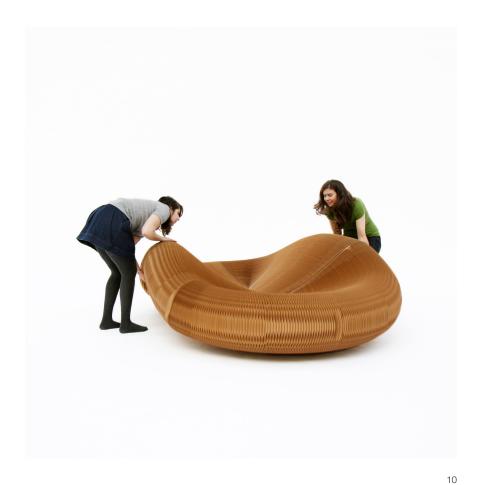

softseating is a collection of seating and table elements made from paper or nonwoven polyethylene textile. Elements use a flexible honeycomb structure to fan open into stools, benches and loungers. Modular magnetic end panels allow each seat to connect to itself, forming a round stool or low table, or chain elements in series to create long winding benches and unique seating topographies.