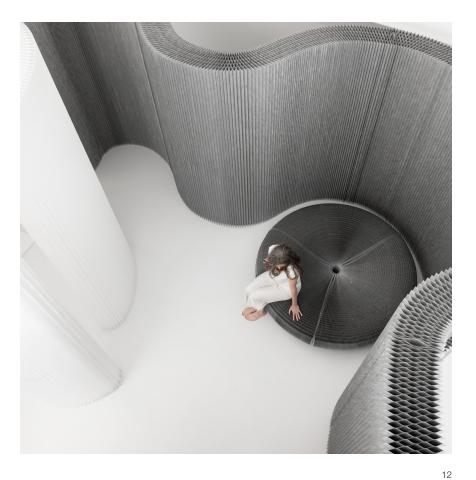

softseating is a collection of seating and table elements made from paper or nonwoven polyethylene textile. Elements use a flexible honeycomb structure to fan open into stools, benches and loungers. Modular magnetic end panels allow each seat to connect to itself, forming a round stool or low table, or chain elements in series to create long winding benches and unique seating topographies.