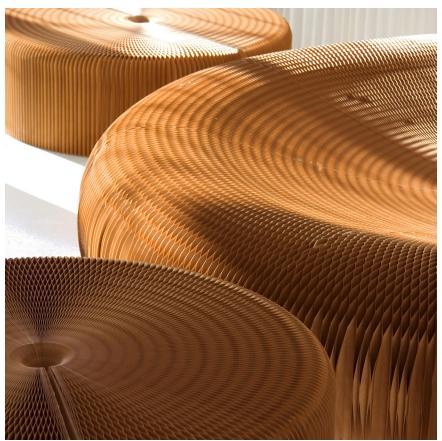

softseating is a collection of seating and table elements made from paper or nonwoven polyethylene textile. Elements use a flexible honeycomb structure to fan open into stools, benches and loungers. Modular magnetic end panels allow each seat to connect to itself, forming a round stool or low table, or chain elements in series to create long winding benches and unique seating topographies.

The paper is a robust blend of new and recycled fibres, which easily supports people or pets. Fire retardant and acoustically absorbent, paper softseating is available in natural brown, charcoal black and indigo blue textile softseating is available in either aluminum or translucent white, which may be illuminated from within by LED.

Although made from readily recyclable materials, softseating is not intended to be disposable or thought of for short term use. With time and use, the paper takes on a patina of crushed and softened facets that catch light in a beautiful, variegated way—the crisp honeycomb below remains strong and intact