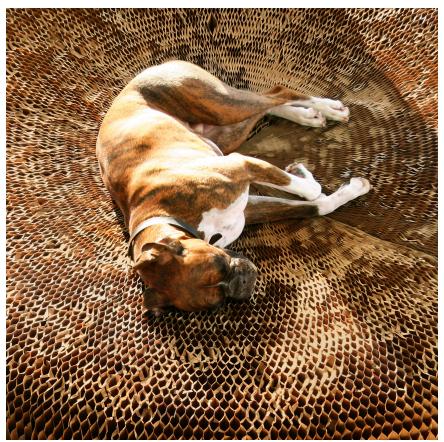

The paper is a robust blend of new and recycled fibres, which easily supports people or pets. Fire retardant and acoustically absorbent, paper softseating is available in natural brown, charcoal black and indigo blue textile softseating is available in either aluminum or translucent white, which may be illuminated from within by LED.