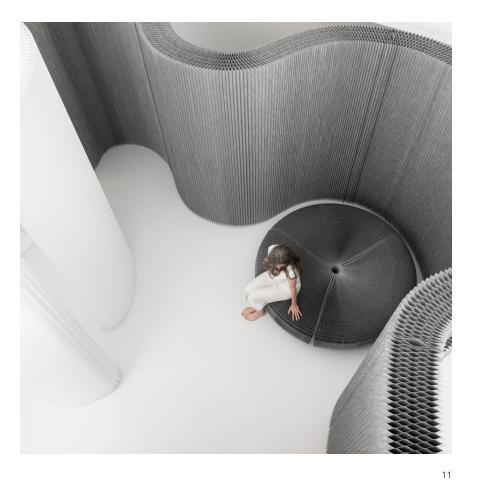

## softwall + softblock modular system

softwall + softblock are freestanding flexible walls and building blocks that quickly unfurl in straight lines or sinuous curves to shape and transform the atmosphere, privacy, and acoustics of interior spaces. These folding walls shrink to the thickness of a book for efficient storage and shipping. From their condensed state, each softwall + softblock expands one hundred times its compressed dimension to an impressive 15 feet (4.5 meters) long, or any length between. Enabling a building to suit diverse use over time, throughout the day or its lifespan, is an inherently sustainable practice. Whether for the temporal division of space in a live/work environment or in shaping space for the unpredictable growth of a new business, molo's soft collection of folding walls, furniture, and lighting empowers people to freely change and adapt their spaces.

softwall + softblock can be connected by their magnetic end panels; making it possible to create endless lengths of walls, or stack and link blocks to shape immersive sculptural environments. The magnetic end panels also provide a simple way to connect with the fixed architecture of a space. The partitions require no tools or additional supports to create freestanding structures and are easily folded away for storage.

flexible building blocks, each softblock can be stretched to 4.5m (15') long and stacked to create tall, richly textured walls.

softwalls flat pack for portability and storage, and can expand to over a hundred times their compressed form.