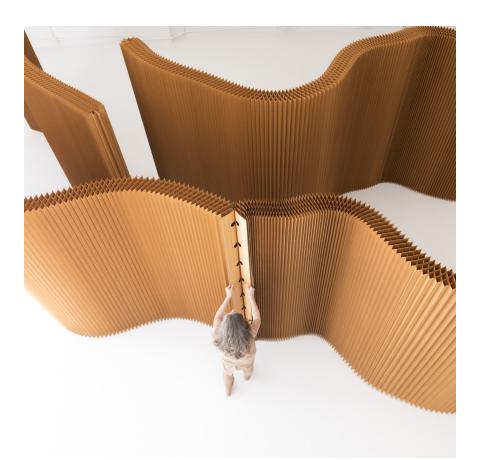

Made from two different recyclable materials, paper and textile, softwall + softblock come in a variety of modular heights and colours. paper softwall + softblock is treated with a non-toxic fire retardant and made from Forest Stewardship Council FSC® Certified responsible sources (FSC® C158591). textile softwall + softblock is made from nonwoven 100% polyethylene and is UV stable, anti-static to repel dust, tear-resistant, and easily cleaned with soap and water.

the brown and blue paper furniture is made from wood harvested from FSC® Certified (FSC® C158591) responsible sources and coated with a non-toxic fire retardant.

|                                                                  |                                                                                                                                                                                                                                                                                                                                                                                                                                                                                                                                                                                                                                                                                                                                                                                                                                                                                                                                                                                                                                                                                                                                                                                                                                                                                                                                                                                                                                                                                                                                                                                                                                                                                                                                                                                                                                                                                                                                                                                                                                                                                                                                | Larra                                                                                                                                                                                                       |                                                                              | Lac.                                                                                                                                                                                                                                                                                                                                                                                                                                                                                                                                                                                                                                                                                                                                                                                                                                                                                                                                                                                                                                                                                                                                                                                                                                                                                                                                                                                                                                                                                                                                                                                                                                                                                                                                                                                                                                                                                                                                                                                                                                                                                                                           |                                                                                                                                         |
|------------------------------------------------------------------|--------------------------------------------------------------------------------------------------------------------------------------------------------------------------------------------------------------------------------------------------------------------------------------------------------------------------------------------------------------------------------------------------------------------------------------------------------------------------------------------------------------------------------------------------------------------------------------------------------------------------------------------------------------------------------------------------------------------------------------------------------------------------------------------------------------------------------------------------------------------------------------------------------------------------------------------------------------------------------------------------------------------------------------------------------------------------------------------------------------------------------------------------------------------------------------------------------------------------------------------------------------------------------------------------------------------------------------------------------------------------------------------------------------------------------------------------------------------------------------------------------------------------------------------------------------------------------------------------------------------------------------------------------------------------------------------------------------------------------------------------------------------------------------------------------------------------------------------------------------------------------------------------------------------------------------------------------------------------------------------------------------------------------------------------------------------------------------------------------------------------------|-------------------------------------------------------------------------------------------------------------------------------------------------------------------------------------------------------------|------------------------------------------------------------------------------|--------------------------------------------------------------------------------------------------------------------------------------------------------------------------------------------------------------------------------------------------------------------------------------------------------------------------------------------------------------------------------------------------------------------------------------------------------------------------------------------------------------------------------------------------------------------------------------------------------------------------------------------------------------------------------------------------------------------------------------------------------------------------------------------------------------------------------------------------------------------------------------------------------------------------------------------------------------------------------------------------------------------------------------------------------------------------------------------------------------------------------------------------------------------------------------------------------------------------------------------------------------------------------------------------------------------------------------------------------------------------------------------------------------------------------------------------------------------------------------------------------------------------------------------------------------------------------------------------------------------------------------------------------------------------------------------------------------------------------------------------------------------------------------------------------------------------------------------------------------------------------------------------------------------------------------------------------------------------------------------------------------------------------------------------------------------------------------------------------------------------------|-----------------------------------------------------------------------------------------------------------------------------------------|
| product                                                          | dimensions                                                                                                                                                                                                                                                                                                                                                                                                                                                                                                                                                                                                                                                                                                                                                                                                                                                                                                                                                                                                                                                                                                                                                                                                                                                                                                                                                                                                                                                                                                                                                                                                                                                                                                                                                                                                                                                                                                                                                                                                                                                                                                                     | material + colour :                                                                                                                                                                                         | product<br>weight*                                                           | shipping<br>weight*                                                                                                                                                                                                                                                                                                                                                                                                                                                                                                                                                                                                                                                                                                                                                                                                                                                                                                                                                                                                                                                                                                                                                                                                                                                                                                                                                                                                                                                                                                                                                                                                                                                                                                                                                                                                                                                                                                                                                                                                                                                                                                            | product code                                                                                                                            |
| softwall<br>152.5cm tall x 23.5cm deep<br>(5 feet x 9.25 inches) |                                                                                                                                                                                                                                                                                                                                                                                                                                                                                                                                                                                                                                                                                                                                                                                                                                                                                                                                                                                                                                                                                                                                                                                                                                                                                                                                                                                                                                                                                                                                                                                                                                                                                                                                                                                                                                                                                                                                                                                                                                                                                                                                | paper - natural brown paper - black paper - indigo blue textle - white persuases textle - aluminum textle - black textle - custom colour**                                                                  | 10.5kg<br>11.3kg<br>11.3kg<br>6.5kg<br>7.1kg<br>varies                       | 15.2kg<br>16.0kg<br>16.0kg<br>11.2kg<br>11.8kg<br>11.8kg<br>varies                                                                                                                                                                                                                                                                                                                                                                                                                                                                                                                                                                                                                                                                                                                                                                                                                                                                                                                                                                                                                                                                                                                                                                                                                                                                                                                                                                                                                                                                                                                                                                                                                                                                                                                                                                                                                                                                                                                                                                                                                                                             | M-SW-P-ISC-BR-05-09<br>M-SW-P-ISC-BU-05-09<br>M-SW-P-ISC-BU-05-09<br>M-SW-T-U-05-09<br>M-SW-T-U-05-09<br>M-SW-T-CC-05-09                |
|                                                                  | 152.5cm (28)                                                                                                                                                                                                                                                                                                                                                                                                                                                                                                                                                                                                                                                                                                                                                                                                                                                                                                                                                                                                                                                                                                                                                                                                                                                                                                                                                                                                                                                                                                                                                                                                                                                                                                                                                                                                                                                                                                                                                                                                                                                                                                                   | 9FR textile softwalls are 29 centimeters deep (11.5 inches)                                                                                                                                                 |                                                                              |                                                                                                                                                                                                                                                                                                                                                                                                                                                                                                                                                                                                                                                                                                                                                                                                                                                                                                                                                                                                                                                                                                                                                                                                                                                                                                                                                                                                                                                                                                                                                                                                                                                                                                                                                                                                                                                                                                                                                                                                                                                                                                                                |                                                                                                                                         |
| softwall<br>183cm tall x 23.5cm deep<br>(6 feet x 9.25 inches)   | 23.5mg (g Bar)<br>or FF bendag                                                                                                                                                                                                                                                                                                                                                                                                                                                                                                                                                                                                                                                                                                                                                                                                                                                                                                                                                                                                                                                                                                                                                                                                                                                                                                                                                                                                                                                                                                                                                                                                                                                                                                                                                                                                                                                                                                                                                                                                                                                                                                 | paper - hatural brown paper - black paper - indigo blue taxtile - white punsuant Ft textile - white punsuant taxtile - black taxtile - sustom colour**                                                      | 12.6kg<br>13.6kg<br>13.6kg<br>7.8kg<br>10.5kg<br>8.5kg<br>8.5kg<br>varies    | 17.9kg<br>18.9kg<br>18.9kg<br>13.1kg<br>15.1kg<br>13.8kg<br>13.8kg<br>varies                                                                                                                                                                                                                                                                                                                                                                                                                                                                                                                                                                                                                                                                                                                                                                                                                                                                                                                                                                                                                                                                                                                                                                                                                                                                                                                                                                                                                                                                                                                                                                                                                                                                                                                                                                                                                                                                                                                                                                                                                                                   | M-SW-P-BC-06-09<br>M-SW-P-BC-06-09<br>M-SW-P-BC-08-0-09<br>M-SW-T-WH-06-09<br>M-SW-TRT-WH-06-12<br>M-SW-T-RL-06-09<br>M-SW-T-C-06-09    |
|                                                                  | 183cm (PR)                                                                                                                                                                                                                                                                                                                                                                                                                                                                                                                                                                                                                                                                                                                                                                                                                                                                                                                                                                                                                                                                                                                                                                                                                                                                                                                                                                                                                                                                                                                                                                                                                                                                                                                                                                                                                                                                                                                                                                                                                                                                                                                     | 9FR textile softwalls are 29 centimeters deep (11.5 inches)                                                                                                                                                 |                                                                              |                                                                                                                                                                                                                                                                                                                                                                                                                                                                                                                                                                                                                                                                                                                                                                                                                                                                                                                                                                                                                                                                                                                                                                                                                                                                                                                                                                                                                                                                                                                                                                                                                                                                                                                                                                                                                                                                                                                                                                                                                                                                                                                                |                                                                                                                                         |
| softwall<br>244cm tall x 23.5cm deep<br>(8 feet x 9.25 inches)   | 23 form (8 200)<br>or PT bedding                                                                                                                                                                                                                                                                                                                                                                                                                                                                                                                                                                                                                                                                                                                                                                                                                                                                                                                                                                                                                                                                                                                                                                                                                                                                                                                                                                                                                                                                                                                                                                                                                                                                                                                                                                                                                                                                                                                                                                                                                                                                                               | paper - natural brown paper - black paper - indigo blue taxtile - white prenduced ft textile - white prenduced taxtile - white prenduced taxtile - white prenduced taxtile - black taxtile - custom colour* | 16.3kg<br>18.1kg<br>18.1kg<br>10.3kg<br>14.4kg<br>11.3kg<br>11.3kg<br>varies | 20.2kg<br>22.0kg<br>22.0kg<br>14.2kg<br>20.6kg<br>15.2kg<br>15.2kg<br>varies                                                                                                                                                                                                                                                                                                                                                                                                                                                                                                                                                                                                                                                                                                                                                                                                                                                                                                                                                                                                                                                                                                                                                                                                                                                                                                                                                                                                                                                                                                                                                                                                                                                                                                                                                                                                                                                                                                                                                                                                                                                   | M-SW-P-FSC-BR-08-09<br>M-SW-P-BK-08-09<br>M-SW-P-SC-BU-08-09<br>M-SW-T-WH-08-09<br>M-SW-T-BK-08-09<br>M-SW-T-BK-08-09<br>M-SW-T-C-08-09 |
|                                                                  | 244 cm pm                                                                                                                                                                                                                                                                                                                                                                                                                                                                                                                                                                                                                                                                                                                                                                                                                                                                                                                                                                                                                                                                                                                                                                                                                                                                                                                                                                                                                                                                                                                                                                                                                                                                                                                                                                                                                                                                                                                                                                                                                                                                                                                      | SFR teddle softwalls are 20 continuates deep [11.5 inches]                                                                                                                                                  |                                                                              | value of the state | M-SW-1-CC-00-09                                                                                                                         |
| softwall<br>244cm tall x 34cm deep<br>(8 feet x 13.3 inches)     | Palam Rizer of the Palam Rizer o | Isotile vwhite research FR Itotile vwhite research totile - sharmirum totile - black totile - custom colour**                                                                                               | 14.9kg<br>18.0kg<br>16.3kg<br>16.3kg<br>varies                               | 22.1kg<br>25.6kg<br>23.5kg<br>23.5kg<br>varies                                                                                                                                                                                                                                                                                                                                                                                                                                                                                                                                                                                                                                                                                                                                                                                                                                                                                                                                                                                                                                                                                                                                                                                                                                                                                                                                                                                                                                                                                                                                                                                                                                                                                                                                                                                                                                                                                                                                                                                                                                                                                 | M-SW-T-WH-08-13<br>M-SW-FRT-WH-08-18<br>M-SW-T-AL-08-13<br>M-SW-T-EK-08-13<br>M-SW-T-CC-08-13                                           |
|                                                                  | 244cm (88)                                                                                                                                                                                                                                                                                                                                                                                                                                                                                                                                                                                                                                                                                                                                                                                                                                                                                                                                                                                                                                                                                                                                                                                                                                                                                                                                                                                                                                                                                                                                                                                                                                                                                                                                                                                                                                                                                                                                                                                                                                                                                                                     | GFR textile softwalls are 45 centimeters deep (17.75 inches)                                                                                                                                                |                                                                              |                                                                                                                                                                                                                                                                                                                                                                                                                                                                                                                                                                                                                                                                                                                                                                                                                                                                                                                                                                                                                                                                                                                                                                                                                                                                                                                                                                                                                                                                                                                                                                                                                                                                                                                                                                                                                                                                                                                                                                                                                                                                                                                                |                                                                                                                                         |
| softwall<br>305cm tall x 34cm deep<br>(10 feet x 13.3 inches)    | Share to the same of the latest and the lates | Textile - white pursicons of "" FR textile - white pursicons set to textile - utilities within pursicons set to textile - utilities during textile - black textile - custom colour"                         | 18.6kg<br>22.5kg<br>20.4kg<br>20.4kg<br>varies                               | 31.6kg<br>36.0kg<br>33.4kg<br>33.4kg<br>varies                                                                                                                                                                                                                                                                                                                                                                                                                                                                                                                                                                                                                                                                                                                                                                                                                                                                                                                                                                                                                                                                                                                                                                                                                                                                                                                                                                                                                                                                                                                                                                                                                                                                                                                                                                                                                                                                                                                                                                                                                                                                                 | M-SW-T-WH-10-13<br>M-SW-FRT-WH-10-18<br>M-SW-T-AL-10-13<br>M-SW-T-BK-10-13<br>M-SW-T-CC-10-13                                           |
|                                                                  | SOCION (COM) Sept. |                                                                                                                                                                                                             |                                                                              |                                                                                                                                                                                                                                                                                                                                                                                                                                                                                                                                                                                                                                                                                                                                                                                                                                                                                                                                                                                                                                                                                                                                                                                                                                                                                                                                                                                                                                                                                                                                                                                                                                                                                                                                                                                                                                                                                                                                                                                                                                                                                                                                |                                                                                                                                         |
|                                                                  | †softwall + softblock elements are flexible in langth, opening to a max 4.5 maters long<br>(15 feat). When compressed for storage, softwall + softblock are less than 5 centimeters<br>trick (2 inches).                                                                                                                                                                                                                                                                                                                                                                                                                                                                                                                                                                                                                                                                                                                                                                                                                                                                                                                                                                                                                                                                                                                                                                                                                                                                                                                                                                                                                                                                                                                                                                                                                                                                                                                                                                                                                                                                                                                       | 9FR textile softwalls are 45 centimeters deep (17.75 inches)                                                                                                                                                |                                                                              |                                                                                                                                                                                                                                                                                                                                                                                                                                                                                                                                                                                                                                                                                                                                                                                                                                                                                                                                                                                                                                                                                                                                                                                                                                                                                                                                                                                                                                                                                                                                                                                                                                                                                                                                                                                                                                                                                                                                                                                                                                                                                                                                |                                                                                                                                         |
| custom colour**                                                  |                                                                                                                                                                                                                                                                                                                                                                                                                                                                                                                                                                                                                                                                                                                                                                                                                                                                                                                                                                                                                                                                                                                                                                                                                                                                                                                                                                                                                                                                                                                                                                                                                                                                                                                                                                                                                                                                                                                                                                                                                                                                                                                                | textile softwall + softblock are available in any<br>Pantone colour<br>lead fime: 12 - 18 weeks (expedited service available)<br>minimum order varies, please inquire for more details                      |                                                                              | price varies with colour<br>+ size; please request<br>a quote                                                                                                                                                                                                                                                                                                                                                                                                                                                                                                                                                                                                                                                                                                                                                                                                                                                                                                                                                                                                                                                                                                                                                                                                                                                                                                                                                                                                                                                                                                                                                                                                                                                                                                                                                                                                                                                                                                                                                                                                                                                                  |                                                                                                                                         |
| custom height                                                    |                                                                                                                                                                                                                                                                                                                                                                                                                                                                                                                                                                                                                                                                                                                                                                                                                                                                                                                                                                                                                                                                                                                                                                                                                                                                                                                                                                                                                                                                                                                                                                                                                                                                                                                                                                                                                                                                                                                                                                                                                                                                                                                                | softwall + softblock elements can be trimmed to custom height (these are some constraints due to position of magnets in end panels; please inquire)                                                         |                                                                              |                                                                                                                                                                                                                                                                                                                                                                                                                                                                                                                                                                                                                                                                                                                                                                                                                                                                                                                                                                                                                                                                                                                                                                                                                                                                                                                                                                                                                                                                                                                                                                                                                                                                                                                                                                                                                                                                                                                                                                                                                                                                                                                                | SRV-CUT-H-WALL                                                                                                                          |