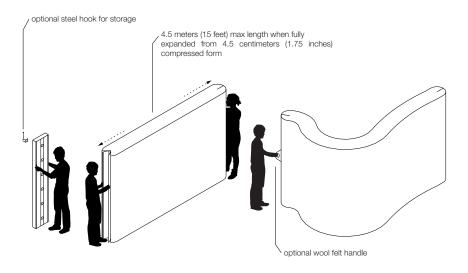

## softwall + softblock modular system

softwall + softblock are freestanding flexible walls and building blocks that quickly unfurl in straight lines or sinuous curves to shape and transform the atmosphere, privacy, and acoustics of interior spaces. These folding walls shrink to the thickness of a book for efficient storage and shipping. From their condensed state, each softwall + softblock expands one hundred times its compressed dimension to an impressive 15 feet (4.5 meters) long, or any length between. Enabling a building to suit diverse use over time, throughout the day or its lifespan, is an inherently sustainable practice. Whether for the temporal division of space in a live/work environment or in shaping space for the unpredictable growth of a new business, molo's soft collection of folding walls, furniture, and lighting empowers people to freely change and adapt their spaces.

## softwall + softblock modular system

the final layer of softwall + softblock is a magnetic panel that folds on itself for stability, connects multiple walls and blocks to one another, or anchors the elements to ferrous surfaces.

for ease of handling, felt handles can be attached to the ends of softwalls that are opened and closed frequently.

custom cuts can act as both practical display and sculptural form, revealing the airy structure of the internal honeycomb.