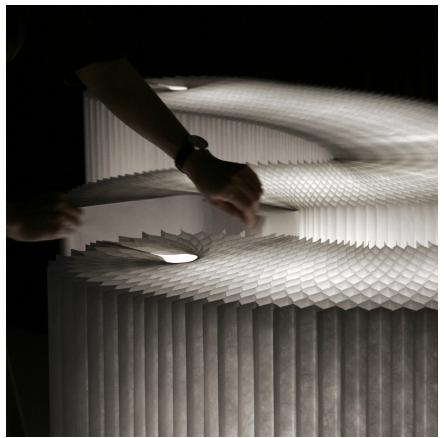

black textile softwall has an opaque sheen reminiscent of charred wood.

white textile comes to life when light shines through its delicate pattern of translucent fibres.

the internal honeycomb and pleated fins break up reflected sound to provide acoustic absorption and enhance clarity of speech.

for ease of handling, felt handles can be attached to the ends of softwalls that are opened and closed frequently.

custom cuts can act as both practical display and sculptural form, revealing the airy structure of the internal honeycomb.