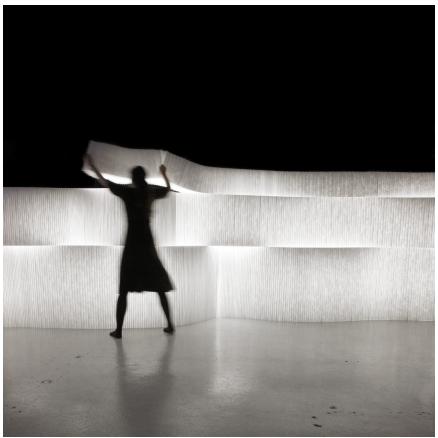

## softwall + softblock modular system

softwall + softblock are freestanding flexible walls and building blocks that quickly unfurl in straight lines or sinuous curves to shape and transform the atmosphere, privacy, and acoustics of interior spaces. These folding walls shrink to the thickness of a book for efficient storage and shipping. From their condensed state, each softwall + softblock expands one hundred times its compressed dimension to an impressive 15 feet (4.5 meters) long, or any length between. Enabling a building to suit diverse use over time, throughout the day or its lifespan, is an inherently sustainable practice. Whether for the temporal division of space in a live/work environment or in shaping space for the unpredictable growth of a new business, molo's soft collection of folding walls, furniture, and lighting empowers people to freely change and adapt their spaces.

Flexible LED ribbons integrate with the white textile version of softwall + softblock to transform the elements into expressive, luminous space partitions. Light emphasizes the subtle beauty of the textile material, illuminating the fine fibres and shifting a room's atmosphere. The translucent volumes of softwall + softblock capture and transmit sunlight in a magical way that allows the light to physically inhabit a room.