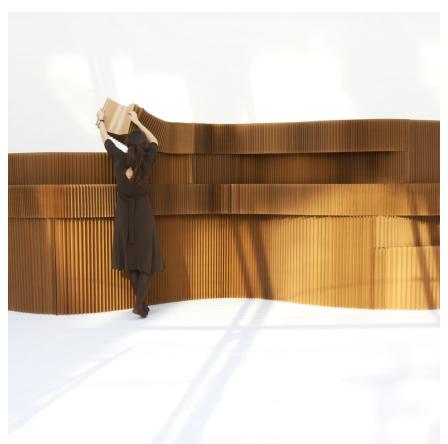

## softwall + softblock modular system

softwall + softblock are freestanding flexible walls and building blocks that quickly unfurl in straight lines or sinuous curves to shape and transform the atmosphere, privacy, and acoustics of interior spaces. These folding walls shrink to the thickness of a book for efficient storage and shipping. From their condensed state, each softwall + softblock expands one hundred times its compressed dimension to an impressive 15 feet (4.5 meters) long, or any length between. Enabling a building to suit diverse use over time, throughout the day or its lifespan, is an inherently sustainable practice. Whether for the temporal division of space in a live/work environment or in shaping space for the unpredictable growth of a new business, molo's soft collection of folding walls, furniture, and lighting empowers people to freely change and adapt their spaces.

softwall + softblock can be connected by their magnetic end panels; making it possible to create endless lengths of walls, or stack and link blocks to shape immersive sculptural environments. The magnetic end panels also provide a simple way to connect with the fixed architecture of a space. The partitions require no tools or additional supports to create freestanding structures and are easily folded away for storage.

flexible building blocks, each softblock can be stretched to 4.5m (15') long and stacked to create tall, richly textured walls.

softwalls flat pack for portability and storage, and can expand to over a hundred times their compressed form.