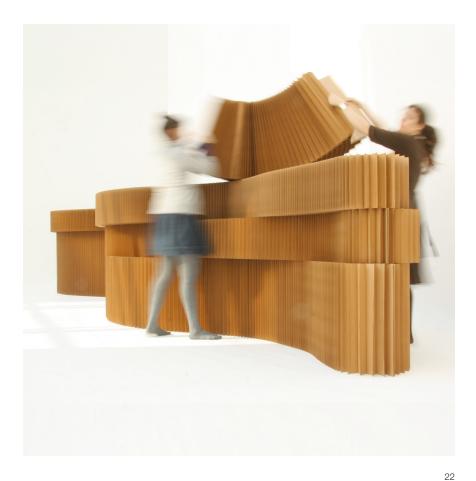

## softwall + softblock modular system

softwall + softblock are freestanding flexible walls and building blocks that quickly unfurl in straight lines or sinuous curves to shape and transform the atmosphere, privacy, and acoustics of interior spaces. These folding walls shrink to the thickness of a book for efficient storage and shipping. From their condensed state, each softwall + softblock expands one hundred times its compressed dimension to an impressive 15 feet (4.5 meters) long, or any length between. Enabling a building to suit diverse use over time, throughout the day or its lifespan, is an inherently sustainable practice. Whether for the temporal division of space in a live/work environment or in shaping space for the unpredictable growth of a new business, molo's soft collection of folding walls, furniture, and lighting empowers people to freely change and adapt their spaces.

softwall + softblock can be connected by their magnetic end panels; making it possible to create endless lengths of walls, or stack and link blocks to shape immersive sculptural environments. The magnetic end panels also provide a simple way to connect with the fixed architecture of a space. The partitions require no tools or additional supports to create freestanding structures and are easily folded away for storage.

flexible building blocks, each softblock can be stretched to 4.5m (15') long and stacked to create tall, richly textured walls.

softwalls flat pack for portability and storage, and can expand to over a hundred times their compressed form.