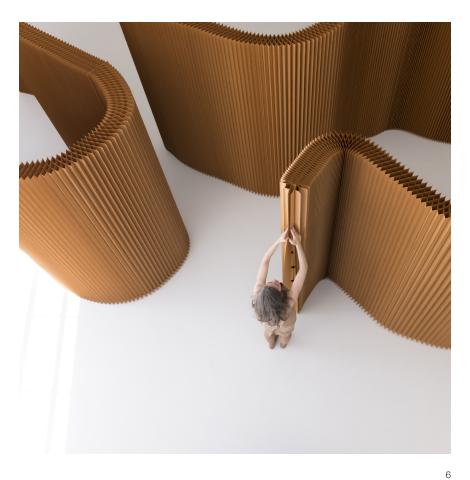

## softwall + softblock modular system

softwall + softblock are freestanding flexible walls and building blocks that quickly unfurl in straight lines or sinuous curves to shape and transform the atmosphere, privacy, and acoustics of interior spaces. These folding walls shrink to the thickness of a book for efficient storage and shipping. From their condensed state, each softwall + softblock expands one hundred times its compressed dimension to an impressive 15 feet (4.5 meters) long, or any length between. Enabling a building to suit diverse use over time, throughout the day or its lifespan, is an inherently sustainable practice. Whether for the temporal division of space in a live/work environment or in shaping space for the unpredictable growth of a new business, molo's soft collection of folding walls, furniture, and lighting empowers people to freely change and adapt their spaces.

softwall + softblock can be connected by their magnetic end panels; making it possible to create endless lengths of walls, or stack and link blocks to shape immersive sculptural environments. The magnetic end panels also provide a simple way to connect with the fixed architecture of a space. The partitions require no tools or additional supports to create freestanding structures and are easily folded away for storage.

the brown and blue paper furniture is made from wood harvested from FSC® Certified (FSC® C158591) responsible sources and coated with a non-toxic fire retardant.

|                                                                  |                                                                                                                                                                                                                                                                                                                                                                                                                                                                                                                                                                                                                                                                                                                                                                                                                                                                                                                                                                                                                                                                                                                                                                                                                                                                                                                                                                                                                                                                                                                                                                                                                                                                                                                                                                                                                                                                                                                                                                                                                                                                                                                                | Larra                                                                                                                                                                                                       |                                                                              | Lac.                                                                                                                                                                                                                                                                                                                                                                                                                                                                                                                                                                                                                                                                                                                                                                                                                                                                                                                                                                                                                                                                                                                                                                                                                                                                                                                                                                                                                                                                                                                                                                                                                                                                                                                                                                                                                                                                                                                                                                                                                                                                                                                           |                                                                                                                                         |
|------------------------------------------------------------------|--------------------------------------------------------------------------------------------------------------------------------------------------------------------------------------------------------------------------------------------------------------------------------------------------------------------------------------------------------------------------------------------------------------------------------------------------------------------------------------------------------------------------------------------------------------------------------------------------------------------------------------------------------------------------------------------------------------------------------------------------------------------------------------------------------------------------------------------------------------------------------------------------------------------------------------------------------------------------------------------------------------------------------------------------------------------------------------------------------------------------------------------------------------------------------------------------------------------------------------------------------------------------------------------------------------------------------------------------------------------------------------------------------------------------------------------------------------------------------------------------------------------------------------------------------------------------------------------------------------------------------------------------------------------------------------------------------------------------------------------------------------------------------------------------------------------------------------------------------------------------------------------------------------------------------------------------------------------------------------------------------------------------------------------------------------------------------------------------------------------------------|-------------------------------------------------------------------------------------------------------------------------------------------------------------------------------------------------------------|------------------------------------------------------------------------------|--------------------------------------------------------------------------------------------------------------------------------------------------------------------------------------------------------------------------------------------------------------------------------------------------------------------------------------------------------------------------------------------------------------------------------------------------------------------------------------------------------------------------------------------------------------------------------------------------------------------------------------------------------------------------------------------------------------------------------------------------------------------------------------------------------------------------------------------------------------------------------------------------------------------------------------------------------------------------------------------------------------------------------------------------------------------------------------------------------------------------------------------------------------------------------------------------------------------------------------------------------------------------------------------------------------------------------------------------------------------------------------------------------------------------------------------------------------------------------------------------------------------------------------------------------------------------------------------------------------------------------------------------------------------------------------------------------------------------------------------------------------------------------------------------------------------------------------------------------------------------------------------------------------------------------------------------------------------------------------------------------------------------------------------------------------------------------------------------------------------------------|-----------------------------------------------------------------------------------------------------------------------------------------|
| product                                                          | dimensions                                                                                                                                                                                                                                                                                                                                                                                                                                                                                                                                                                                                                                                                                                                                                                                                                                                                                                                                                                                                                                                                                                                                                                                                                                                                                                                                                                                                                                                                                                                                                                                                                                                                                                                                                                                                                                                                                                                                                                                                                                                                                                                     | material + colour :                                                                                                                                                                                         | product<br>weight*                                                           | shipping<br>weight*                                                                                                                                                                                                                                                                                                                                                                                                                                                                                                                                                                                                                                                                                                                                                                                                                                                                                                                                                                                                                                                                                                                                                                                                                                                                                                                                                                                                                                                                                                                                                                                                                                                                                                                                                                                                                                                                                                                                                                                                                                                                                                            | product code                                                                                                                            |
| softwall<br>152.5cm tall x 23.5cm deep<br>(5 feet x 9.25 inches) |                                                                                                                                                                                                                                                                                                                                                                                                                                                                                                                                                                                                                                                                                                                                                                                                                                                                                                                                                                                                                                                                                                                                                                                                                                                                                                                                                                                                                                                                                                                                                                                                                                                                                                                                                                                                                                                                                                                                                                                                                                                                                                                                | paper - natural brown paper - black paper - indigo blue textle - white persuases textle - aluminum textle - black textle - custom colour**                                                                  | 10.5kg<br>11.3kg<br>11.3kg<br>6.5kg<br>7.1kg<br>varies                       | 15.2kg<br>16.0kg<br>16.0kg<br>11.2kg<br>11.8kg<br>11.8kg<br>varies                                                                                                                                                                                                                                                                                                                                                                                                                                                                                                                                                                                                                                                                                                                                                                                                                                                                                                                                                                                                                                                                                                                                                                                                                                                                                                                                                                                                                                                                                                                                                                                                                                                                                                                                                                                                                                                                                                                                                                                                                                                             | M-SW-P-ISC-BR-05-09<br>M-SW-P-ISC-BU-05-09<br>M-SW-P-ISC-BU-05-09<br>M-SW-T-U-05-09<br>M-SW-T-U-05-09<br>M-SW-T-CC-05-09                |
|                                                                  | 152.5cm (28)                                                                                                                                                                                                                                                                                                                                                                                                                                                                                                                                                                                                                                                                                                                                                                                                                                                                                                                                                                                                                                                                                                                                                                                                                                                                                                                                                                                                                                                                                                                                                                                                                                                                                                                                                                                                                                                                                                                                                                                                                                                                                                                   | 9FR textile softwalls are 29 centimeters deep (11.5 inches)                                                                                                                                                 |                                                                              |                                                                                                                                                                                                                                                                                                                                                                                                                                                                                                                                                                                                                                                                                                                                                                                                                                                                                                                                                                                                                                                                                                                                                                                                                                                                                                                                                                                                                                                                                                                                                                                                                                                                                                                                                                                                                                                                                                                                                                                                                                                                                                                                |                                                                                                                                         |
| softwall<br>183cm tall x 23.5cm deep<br>(6 feet x 9.25 inches)   | 23.5mg (g Bar)<br>or FF bendag                                                                                                                                                                                                                                                                                                                                                                                                                                                                                                                                                                                                                                                                                                                                                                                                                                                                                                                                                                                                                                                                                                                                                                                                                                                                                                                                                                                                                                                                                                                                                                                                                                                                                                                                                                                                                                                                                                                                                                                                                                                                                                 | paper - hatural brown paper - black paper - indigo blue taxtile - white punsuant Ft textile - white punsuant taxtile - black taxtile - sustom colour**                                                      | 12.6kg<br>13.6kg<br>13.6kg<br>7.8kg<br>10.5kg<br>8.5kg<br>8.5kg<br>varies    | 17.9kg<br>18.9kg<br>18.9kg<br>13.1kg<br>15.1kg<br>13.8kg<br>13.8kg<br>varies                                                                                                                                                                                                                                                                                                                                                                                                                                                                                                                                                                                                                                                                                                                                                                                                                                                                                                                                                                                                                                                                                                                                                                                                                                                                                                                                                                                                                                                                                                                                                                                                                                                                                                                                                                                                                                                                                                                                                                                                                                                   | M-SW-P-BC-06-09<br>M-SW-P-BC-06-09<br>M-SW-P-BC-08-0-09<br>M-SW-T-WH-06-09<br>M-SW-TRT-WH-06-12<br>M-SW-T-RL-06-09<br>M-SW-T-C-06-09    |
|                                                                  | 183cm (PR)                                                                                                                                                                                                                                                                                                                                                                                                                                                                                                                                                                                                                                                                                                                                                                                                                                                                                                                                                                                                                                                                                                                                                                                                                                                                                                                                                                                                                                                                                                                                                                                                                                                                                                                                                                                                                                                                                                                                                                                                                                                                                                                     | 9FR textile softwalls are 29 centimeters deep (11.5 inches)                                                                                                                                                 |                                                                              |                                                                                                                                                                                                                                                                                                                                                                                                                                                                                                                                                                                                                                                                                                                                                                                                                                                                                                                                                                                                                                                                                                                                                                                                                                                                                                                                                                                                                                                                                                                                                                                                                                                                                                                                                                                                                                                                                                                                                                                                                                                                                                                                |                                                                                                                                         |
| softwall<br>244cm tall x 23.5cm deep<br>(8 feet x 9.25 inches)   | 23 form (8 200)<br>or PT bedding                                                                                                                                                                                                                                                                                                                                                                                                                                                                                                                                                                                                                                                                                                                                                                                                                                                                                                                                                                                                                                                                                                                                                                                                                                                                                                                                                                                                                                                                                                                                                                                                                                                                                                                                                                                                                                                                                                                                                                                                                                                                                               | paper - natural brown paper - black paper - indigo blue taxtile - white prenduced ft textile - white prenduced taxtile - white prenduced taxtile - white prenduced taxtile - black taxtile - custom colour* | 16.3kg<br>18.1kg<br>18.1kg<br>10.3kg<br>14.4kg<br>11.3kg<br>11.3kg<br>varies | 20.2kg<br>22.0kg<br>22.0kg<br>14.2kg<br>20.6kg<br>15.2kg<br>15.2kg<br>varies                                                                                                                                                                                                                                                                                                                                                                                                                                                                                                                                                                                                                                                                                                                                                                                                                                                                                                                                                                                                                                                                                                                                                                                                                                                                                                                                                                                                                                                                                                                                                                                                                                                                                                                                                                                                                                                                                                                                                                                                                                                   | M-SW-P-FSC-BR-08-09<br>M-SW-P-BK-08-09<br>M-SW-P-SC-BU-08-09<br>M-SW-T-WH-08-09<br>M-SW-T-BK-08-09<br>M-SW-T-BK-08-09<br>M-SW-T-C-08-09 |
|                                                                  | 244 cm pm                                                                                                                                                                                                                                                                                                                                                                                                                                                                                                                                                                                                                                                                                                                                                                                                                                                                                                                                                                                                                                                                                                                                                                                                                                                                                                                                                                                                                                                                                                                                                                                                                                                                                                                                                                                                                                                                                                                                                                                                                                                                                                                      | SFR teddle softwalls are 20 continuates deep [11.5 inches]                                                                                                                                                  |                                                                              | value of the state | M-SW-1-CC-00-09                                                                                                                         |
| softwall<br>244cm tall x 34cm deep<br>(8 feet x 13.3 inches)     | Palam Rizer of the Palam Rizer o | Isotile vwhite research FR Itotile vwhite research totile - sharmirum totile - black totile - custom colour**                                                                                               | 14.9kg<br>18.0kg<br>16.3kg<br>16.3kg<br>varies                               | 22.1kg<br>25.6kg<br>23.5kg<br>23.5kg<br>varies                                                                                                                                                                                                                                                                                                                                                                                                                                                                                                                                                                                                                                                                                                                                                                                                                                                                                                                                                                                                                                                                                                                                                                                                                                                                                                                                                                                                                                                                                                                                                                                                                                                                                                                                                                                                                                                                                                                                                                                                                                                                                 | M-SW-T-WH-08-13<br>M-SW-FRT-WH-08-18<br>M-SW-T-AL-08-13<br>M-SW-T-EK-08-13<br>M-SW-T-CC-08-13                                           |
|                                                                  | 244cm (88)                                                                                                                                                                                                                                                                                                                                                                                                                                                                                                                                                                                                                                                                                                                                                                                                                                                                                                                                                                                                                                                                                                                                                                                                                                                                                                                                                                                                                                                                                                                                                                                                                                                                                                                                                                                                                                                                                                                                                                                                                                                                                                                     | GFR textile softwalls are 45 centimeters deep (17.75 inches)                                                                                                                                                |                                                                              |                                                                                                                                                                                                                                                                                                                                                                                                                                                                                                                                                                                                                                                                                                                                                                                                                                                                                                                                                                                                                                                                                                                                                                                                                                                                                                                                                                                                                                                                                                                                                                                                                                                                                                                                                                                                                                                                                                                                                                                                                                                                                                                                |                                                                                                                                         |
| softwall<br>305cm tall x 34cm deep<br>(10 feet x 13.3 inches)    | Share to the same of the latest and the lates | Textile - white pursicons of "" FR textile - white pursicons set to textile - utilities within pursicons set to textile - utilities during textile - black textile - custom colour"                         | 18.6kg<br>22.5kg<br>20.4kg<br>20.4kg<br>varies                               | 31.6kg<br>36.0kg<br>33.4kg<br>33.4kg<br>varies                                                                                                                                                                                                                                                                                                                                                                                                                                                                                                                                                                                                                                                                                                                                                                                                                                                                                                                                                                                                                                                                                                                                                                                                                                                                                                                                                                                                                                                                                                                                                                                                                                                                                                                                                                                                                                                                                                                                                                                                                                                                                 | M-SW-T-WH-10-13<br>M-SW-FRT-WH-10-18<br>M-SW-T-AL-10-13<br>M-SW-T-BK-10-13<br>M-SW-T-CC-10-13                                           |
|                                                                  | SOCION (COM) Sept. |                                                                                                                                                                                                             |                                                                              |                                                                                                                                                                                                                                                                                                                                                                                                                                                                                                                                                                                                                                                                                                                                                                                                                                                                                                                                                                                                                                                                                                                                                                                                                                                                                                                                                                                                                                                                                                                                                                                                                                                                                                                                                                                                                                                                                                                                                                                                                                                                                                                                |                                                                                                                                         |
|                                                                  | †softwall + softblock elements are flexible in langth, opening to a max 4.5 maters long<br>(15 feat). When compressed for storage, softwall + softblock are less than 5 centimeters<br>trick (2 inches).                                                                                                                                                                                                                                                                                                                                                                                                                                                                                                                                                                                                                                                                                                                                                                                                                                                                                                                                                                                                                                                                                                                                                                                                                                                                                                                                                                                                                                                                                                                                                                                                                                                                                                                                                                                                                                                                                                                       | 9FR textile softwalls are 45 centimeters deep (17.75 inches)                                                                                                                                                |                                                                              |                                                                                                                                                                                                                                                                                                                                                                                                                                                                                                                                                                                                                                                                                                                                                                                                                                                                                                                                                                                                                                                                                                                                                                                                                                                                                                                                                                                                                                                                                                                                                                                                                                                                                                                                                                                                                                                                                                                                                                                                                                                                                                                                |                                                                                                                                         |
| custom colour**                                                  |                                                                                                                                                                                                                                                                                                                                                                                                                                                                                                                                                                                                                                                                                                                                                                                                                                                                                                                                                                                                                                                                                                                                                                                                                                                                                                                                                                                                                                                                                                                                                                                                                                                                                                                                                                                                                                                                                                                                                                                                                                                                                                                                | textile softwall + softblock are available in any<br>Pantone colour<br>lead fime: 12 - 18 weeks (expedited service available)<br>minimum order varies, please inquire for more details                      |                                                                              | price varies with colour<br>+ size; please request<br>a quote                                                                                                                                                                                                                                                                                                                                                                                                                                                                                                                                                                                                                                                                                                                                                                                                                                                                                                                                                                                                                                                                                                                                                                                                                                                                                                                                                                                                                                                                                                                                                                                                                                                                                                                                                                                                                                                                                                                                                                                                                                                                  |                                                                                                                                         |
| custom height                                                    |                                                                                                                                                                                                                                                                                                                                                                                                                                                                                                                                                                                                                                                                                                                                                                                                                                                                                                                                                                                                                                                                                                                                                                                                                                                                                                                                                                                                                                                                                                                                                                                                                                                                                                                                                                                                                                                                                                                                                                                                                                                                                                                                | softwall + softblock elements can be trimmed to custom height (these are some constraints due to position of magnets in end panels; please inquire)                                                         |                                                                              |                                                                                                                                                                                                                                                                                                                                                                                                                                                                                                                                                                                                                                                                                                                                                                                                                                                                                                                                                                                                                                                                                                                                                                                                                                                                                                                                                                                                                                                                                                                                                                                                                                                                                                                                                                                                                                                                                                                                                                                                                                                                                                                                | SRV-CUT-H-WALL                                                                                                                          |