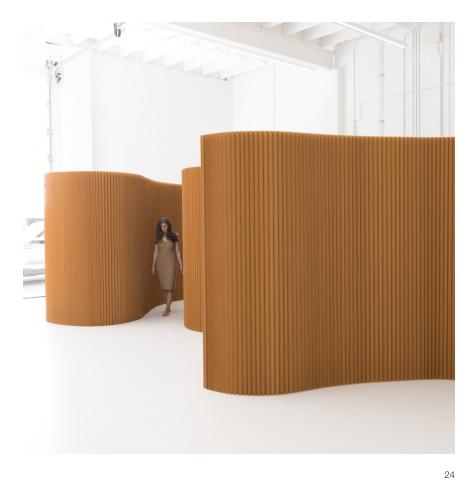

## softwall + softblock modular system

softwall + softblock are freestanding flexible walls and building blocks that quickly unfurl in straight lines or sinuous curves to shape and transform the atmosphere, privacy, and acoustics of interior spaces. These folding walls shrink to the thickness of a book for efficient storage and shipping. From their condensed state, each softwall + softblock expands one hundred times its compressed dimension to an impressive 15 feet (4.5 meters) long, or any length between. Enabling a building to suit diverse use over time, throughout the day or its lifespan, is an inherently sustainable practice. Whether for the temporal division of space in a live/work environment or in shaping space for the unpredictable growth of a new business, molo's soft collection of folding walls, furniture, and lighting empowers people to freely change and adapt their spaces.

softwall + softblock can be connected by their magnetic end panels; making it possible to create endless lengths of walls, or stack and link blocks to shape immersive sculptural environments. The magnetic end panels also provide a simple way to connect with the fixed architecture of a space. The partitions require no tools or additional supports to create freestanding structures and are easily folded away for storage.

flexible building blocks, each softblock can be stretched to 4.5m (15') long and stacked to create tall, richly textured walls.

softwalls flat pack for portability and storage, and can expand to over a hundred times their compressed form.