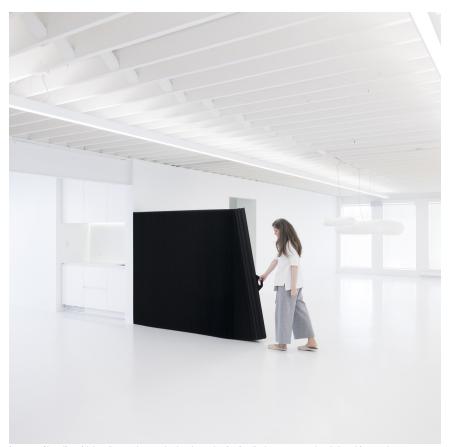

## softwall + softblock modular system

softwall + softblock are freestanding flexible walls and building blocks that quickly unfurl in straight lines or sinuous curves to shape and transform the atmosphere, privacy, and acoustics of interior spaces. These folding walls shrink to the thickness of a book for efficient storage and shipping. From their condensed state, each softwall + softblock expands one hundred times its compressed dimension to an impressive 15 feet (4.5 meters) long, or any length between. Enabling a building to suit diverse use over time, throughout the day or its lifespan, is an inherently sustainable practice. Whether for the temporal division of space in a live/work environment or in shaping space for the unpredictable growth of a new business, molo's soft collection of folding walls, furniture, and lighting empowers people to freely change and adapt their spaces.

flexible building blocks, each softblock can be stretched to 4.5m (15') long and stacked to create tall, richly textured walls.

softwalls flat pack for portability and storage, and can expand to over a hundred times their compressed form.