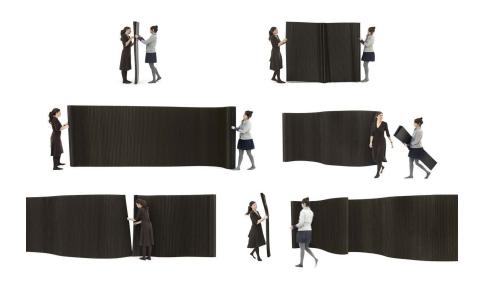

## softwall + softblock modular system

softwall + softblock are freestanding flexible walls and building blocks that quickly unfurl in straight lines or sinuous curves to shape and transform the atmosphere, privacy, and acoustics of interior spaces. These folding walls shrink to the thickness of a book for efficient storage and shipping. From their condensed state, each softwall + softblock expands one hundred times its compressed dimension to an impressive 15 feet (4.5 meters) long, or any length between. Enabling a building to suit diverse use over time, throughout the day or its lifespan, is an inherently sustainable practice. Whether for the temporal division of space in a live/work environment or in shaping space for the unpredictable growth of a new business, molo's soft collection of folding walls, furniture, and lighting empowers people to freely change and adapt their spaces.

flexible building blocks, each softblock can be stretched to 4.5m (15') long and stacked to create tall, richly textured walls.

softwalls flat pack for portability and storage, and can expand to over a hundred times their compressed form.