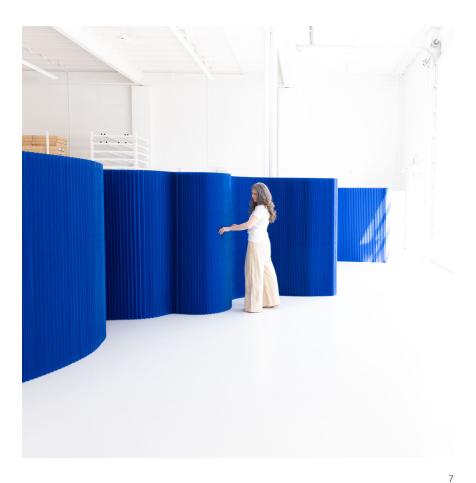

## softwall + softblock modular system

softwall + softblock are freestanding flexible walls and building blocks that quickly unfurl in straight lines or sinuous curves to shape and transform the atmosphere, privacy, and acoustics of interior spaces. These folding walls shrink to the thickness of a book for efficient storage and shipping. From their condensed state, each softwall + softblock expands one hundred times its compressed dimension to an impressive 15 feet (4.5 meters) long, or any length between. Enabling a building to suit diverse use over time, throughout the day or its lifespan, is an inherently sustainable practice. Whether for the temporal division of space in a live/work environment or in shaping space for the unpredictable growth of a new business, molo's soft collection of folding walls, furniture, and lighting empowers people to freely change and adapt their spaces.

softwall + softblock can be connected by their magnetic end panels; making it possible to create endless lengths of walls, or stack and link blocks to shape immersive sculptural environments. The magnetic end panels also provide a simple way to connect with the fixed architecture of a space. The partitions require no tools or additional supports to create freestanding structures and are easily folded away for storage.