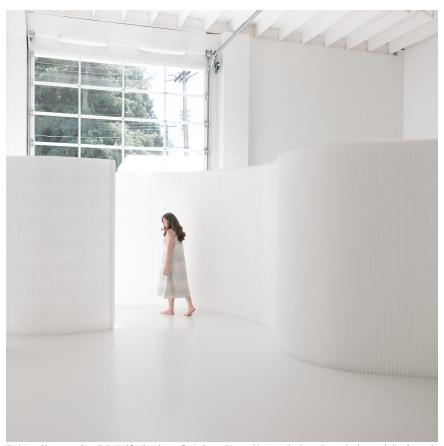

## softwall + softblock modular system

softwall + softblock are freestanding flexible walls and building blocks that quickly unfurl in straight lines or sinuous curves to shape and transform the atmosphere, privacy, and acoustics of interior spaces. These folding walls shrink to the thickness of a book for efficient storage and shipping. From their condensed state, each softwall + softblock expands one hundred times its compressed dimension to an impressive 15 feet (4.5 meters) long, or any length between. Enabling a building to suit diverse use over time, throughout the day or its lifespan, is an inherently sustainable practice. Whether for the temporal division of space in a live/work environment or in shaping space for the unpredictable growth of a new business, molo's soft collection of folding walls, furniture, and lighting empowers people to freely change and adapt their spaces.

softwall + softblock can be connected by their magnetic end panels; making it possible to create endless lengths of walls, or stack and link blocks to shape immersive sculptural environments. The magnetic end panels also provide a simple way to connect with the fixed architecture of a space. The partitions require no tools or additional supports to create freestanding structures and are easily folded away for storage.

flexible building blocks, each softblock can be stretched to 4.5m (15') long and stacked to create tall, richly textured walls.

softwalls flat pack for portability and storage, and can expand to over a hundred times their compressed form.