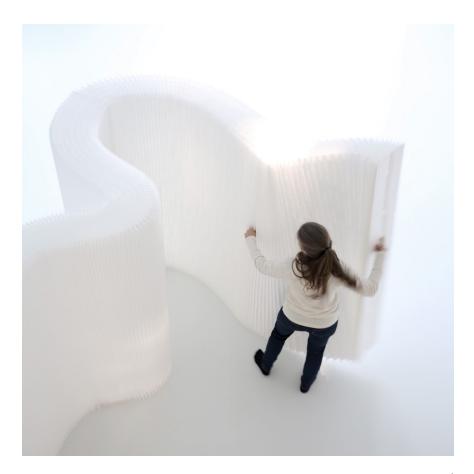

Flexible LED ribbons integrate with the white textile version of softwall + softblock to transform the elements into expressive, luminous space partitions. Light emphasizes the subtle beauty of the textile material, illuminating the fine fibres and shifting a room's atmosphere. The translucent volumes of softwall + softblock capture and transmit sunlight in a magical way that allows the light to physically inhabit a room.

black textile softwall has an opaque sheen reminiscent of charred wood.

white textile comes to life when light shines through its delicate pattern of translucent fibres.

the internal honeycomb and pleated fins break up reflected sound to provide acoustic absorption and enhance clarity of speech.

softwall + softblock comes to life when illuminated from within by LED, emphasizing the visually delicate fibres and airy structure.

white textile softblock with optional integrated LED.

the white textile material is used for other luminaries in the soft collection, allowing immersive environments to be created.