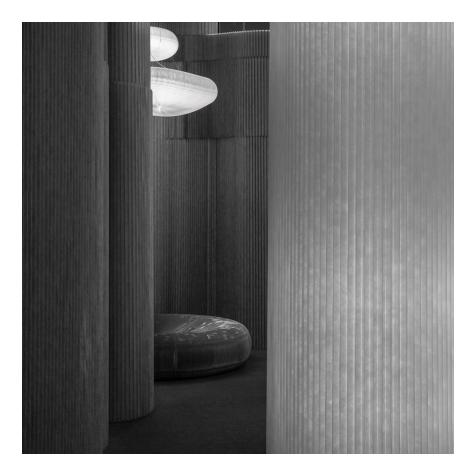

## softwall + softblock modular system

softwall + softblock are freestanding flexible walls and building blocks that quickly unfurl in straight lines or sinuous curves to shape and transform the atmosphere, privacy, and acoustics of interior spaces. These folding walls shrink to the thickness of a book for efficient storage and shipping. From their condensed state, each softwall + softblock expands one hundred times its compressed dimension to an impressive 15 feet (4.5 meters) long, or any length between. Enabling a building to suit diverse use over time, throughout the day or its lifespan, is an inherently sustainable practice. Whether for the temporal division of space in a live/work environment or in shaping space for the unpredictable growth of a new business, molo's soft collection of folding walls, furniture, and lighting empowers people to freely change and adapt their spaces.

Flexible LED ribbons integrate with the white textile version of softwall + softblock to transform the elements into expressive, luminous space partitions. Light emphasizes the subtle beauty of the textile material, illuminating the fine fibres and shifting a room's atmosphere. The translucent volumes of softwall + softblock capture and transmit sunlight in a magical way that allows the light to physically inhabit a room.

softwall + softblock comes to life when illuminated from within by LED, emphasizing the visually delicate fibres and airy structure.

white textile softblock with optional integrated LED.

the white textile material is used for other luminaries in the soft collection, allowing immersive environments to be created.