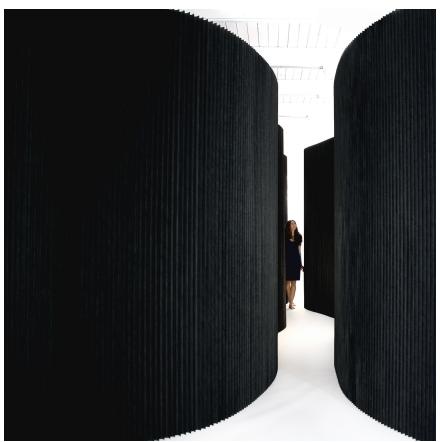

Made from two different recyclable materials, paper and textile, softwall + softblock come in a variety of modular heights and colours. paper softwall + softblock is treated with a non-toxic fire retardant and made from Forest Stewardship Council FSC® Certified responsible sources (FSC® C158591). textile softwall + softblock is made from nonwoven 100% polyethylene and is UV stable, anti-static to repel dust, tear-resistant, and easily cleaned with soap and water.

black textile softwall has an opaque sheen reminiscent of charred wood.

white textile comes to life when light shines through its delicate pattern of translucent fibres.

the internal honeycomb and pleated fins break up reflected sound to provide acoustic absorption and enhance clarity of speech.