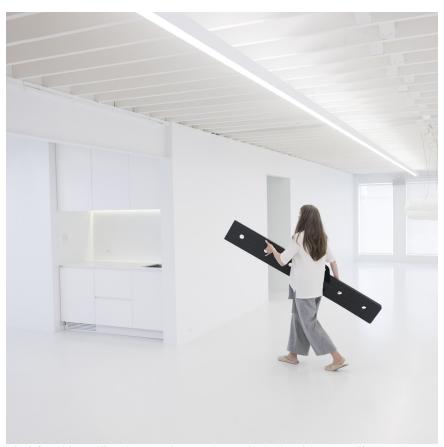

## softwall + softblock modular system

softwall + softblock are freestanding flexible walls and building blocks that quickly unfurl in straight lines or sinuous curves to shape and transform the atmosphere, privacy, and acoustics of interior spaces. These folding walls shrink to the thickness of a book for efficient storage and shipping. From their condensed state, each softwall + softblock expands one hundred times its compressed dimension to an impressive 15 feet (4.5 meters) long, or any length between. Enabling a building to suit diverse use over time, throughout the day or its lifespan, is an inherently sustainable practice. Whether for the temporal division of space in a live/work environment or in shaping space for the unpredictable growth of a new business, molo's soft collection of folding walls, furniture, and lighting empowers people to freely change and adapt their spaces.

flexible building blocks, each softblock can be stretched to 4.5m (15') long and stacked to create tall, richly textured walls.

softwalls flat pack for portability and storage, and can expand to over a hundred times their compressed form.