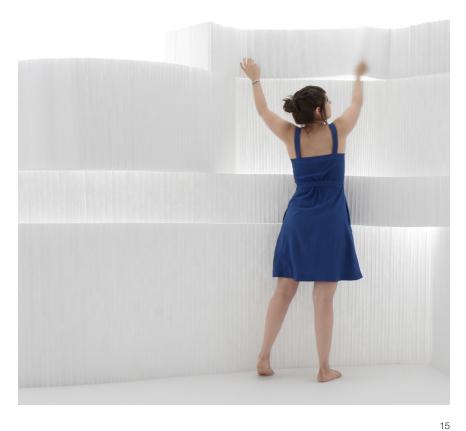

## softwall + softblock modular system

softwall + softblock are freestanding flexible walls and building blocks that quickly unfurl in straight lines or sinuous curves to shape and transform the atmosphere, privacy, and acoustics of interior spaces. These folding walls shrink to the thickness of a book for efficient storage and shipping. From their condensed state, each softwall + softblock expands one hundred times its compressed dimension to an impressive 15 feet (4.5 meters) long, or any length between. Enabling a building to suit diverse use over time, throughout the day or its lifespan, is an inherently sustainable practice. Whether for the temporal division of space in a live/work environment or in shaping space for the unpredictable growth of a new business, molo's soft collection of folding walls, furniture, and lighting empowers people to freely change and adapt their spaces.

Flexible LED ribbons integrate with the white textile version of softwall + softblock to transform the elements into expressive, luminous space partitions. Light emphasizes the subtle beauty of the textile material, illuminating the fine fibres and shifting a room's atmosphere. The translucent volumes of softwall + softblock capture and transmit sunlight in a magical way that allows the light to physically inhabit a room.

flexible building blocks, each softblock can be stretched to 4.5m (15') long and stacked to create tall, richly textured walls.

softwalls flat pack for portability and storage, and can expand to over a hundred times their compressed form.

softwall + softblock comes to life when illuminated from within by LED, emphasizing the visually delicate fibres and airy structure.

white textile softblock with optional integrated LED.

the white textile material is used for other luminaries in the soft collection, allowing immersive environments to be created.