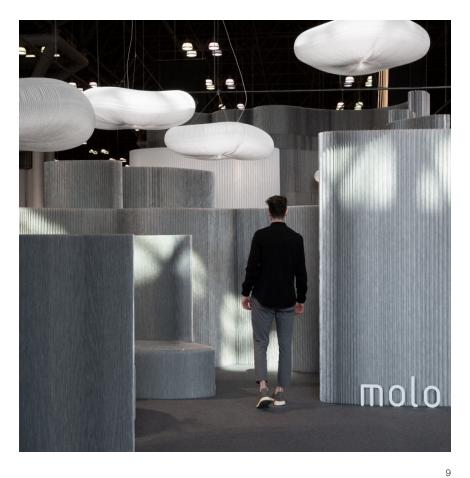

## softwall + softblock modular system

softwall + softblock are freestanding flexible walls and building blocks that quickly unfurl in straight lines or sinuous curves to shape and transform the atmosphere, privacy, and acoustics of interior spaces. These folding walls shrink to the thickness of a book for efficient storage and shipping. From their condensed state, each softwall + softblock expands one hundred times its compressed dimension to an impressive 15 feet (4.5 meters) long, or any length between. Enabling a building to suit diverse use over time, throughout the day or its lifespan, is an inherently sustainable practice. Whether for the temporal division of space in a live/work environment or in shaping space for the unpredictable growth of a new business, molo's soft collection of folding walls, furniture, and lighting empowers people to freely change and adapt their spaces.

Flexible LED ribbons integrate with the white textile version of softwall + softblock to transform the elements into expressive, luminous space partitions. Light emphasizes the subtle beauty of the textile material, illuminating the fine fibres and shifting a room's atmosphere. The translucent volumes of softwall + softblock capture and transmit sunlight in a magical way that allows the light to physically inhabit a room.

softwall + softblock comes to life when illuminated from within by LED, emphasizing the visually delicate fibres and airy structure.

white textile softblock with optional integrated LED.

the white textile material is used for other luminaries in the soft collection, allowing immersive environments to be created.