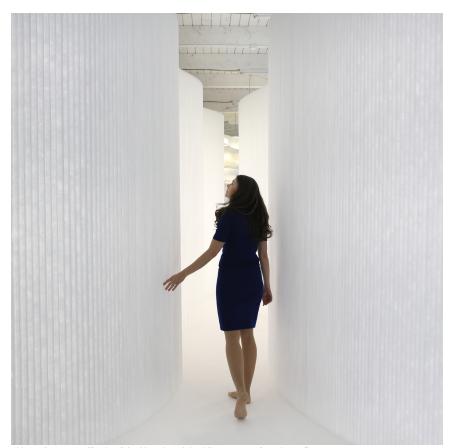

## softwall + softblock modular system

softwall + softblock are freestanding flexible walls and building blocks that quickly unfurl in straight lines or sinuous curves to shape and transform the atmosphere, privacy, and acoustics of interior spaces. These folding walls shrink to the thickness of a book for efficient storage and shipping. From their condensed state, each softwall + softblock expands one hundred times its compressed dimension to an impressive 15 feet (4.5 meters) long, or any length between. Enabling a building to suit diverse use over time, throughout the day or its lifespan, is an inherently sustainable practice. Whether for the temporal division of space in a live/work environment or in shaping space for the unpredictable growth of a new business, molo's soft collection of folding walls, furniture, and lighting empowers people to freely change and adapt their spaces.

Flexible LED ribbons integrate with the white textile version of softwall + softblock to transform the elements into expressive, luminous space partitions. Light emphasizes the subtle beauty of the textile material, illuminating the fine fibres and shifting a room's atmosphere. The translucent volumes of softwall + softblock capture and transmit sunlight in a magical way that allows the light to physically inhabit a room.

black textile softwall has an opaque sheen reminiscent of charred wood.

white textile comes to life when light shines through its delicate pattern of translucent fibres.

the internal honeycomb and pleated fins break up reflected sound to provide acoustic absorption and enhance clarity of speech.