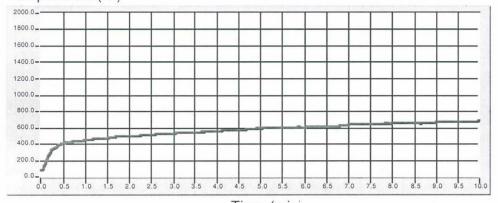

TEST RESULTS:

FLAME SPREAD INDEX: 20 SMOKE DEVELOPED INDEX: 110

SPECIMEN DATA

Time to Ignition = 218 (sec)
Time to Max FS = 529 (sec)
Maximum FS = 9.0 (feet)

Time to 980 °F = Never Reached (sec)

Max Temp =  $678 (^{\circ}F)$ Time to Max Temp = 600 (sec)

Total Fuel Burned = 50.81 (cubic feet) FS\*Time Area = 40.5 (ft\*min) Smoke Area = 69.2 (%A\*min) Fuel Area = 5600.6(°F\*min)

Fuel Contributed Value = 13 Unrounded F.S.I. = 20.9

CALIBRATION DATA...

Time to Ignition of Last Red Oak = 00:44 (min:sec) Red Oak Smoke Area = 62.50 (%A\*min) Red Oak Fuel Area = 8972 (°F\*min) Glass Fiber Board Fuel Area = 5065 (°F\*min)

## Temperature (°F)

Time (min)