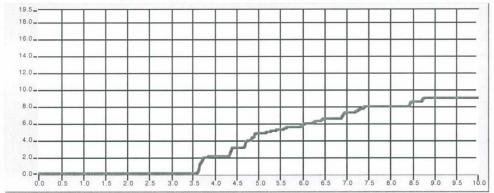

TEST RESULTS:

FLAME SPREAD INDEX: 20 SMOKE DEVELOPED INDEX: 110

SPECIMEN DATA

Time to Ignition = 218 (sec)
Time to Max FS = 529 (sec)
Maximum FS = 9.0 (feet)

Time to 980 °F = Never Reached (sec)

Max Temp =  $678 (^{\circ}F)$ Time to Max Temp = 600 (sec)

Total Fuel Burned = 50.81 (cubic feet) FS\*Time Area = 40.5 (ft\*min) Smoke Area = 69.2 (%A\*min) Fuel Area = 5600.6(°F\*min)

Fuel Contributed Value = 13 Unrounded F.S.I. = 20.9

CALIBRATION DATA...

Time to Ignition of Last Red Oak = 00:44 (min:sec) Red Oak Smoke Area = 62.50 (%A\*min) Red Oak Fuel Area = 8972 (°F\*min) Glass Fiber Board Fuel Area = 5065 (°F\*min)