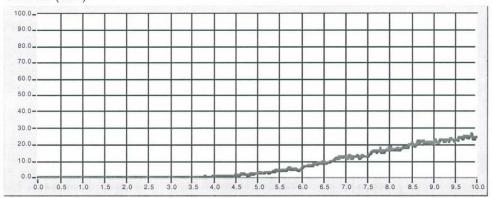

Total Fuel Burned = 50.81 (cubic feet) FS\*Time Area = 40.5 (ft\*min) Smoke Area = 69.2 (%A\*min) Fuel Area = 5600.6(°F\*min)

Fuel Contributed Value = 13 Unrounded F.S.I. = 20.9

CALIBRATION DATA...

Time to Ignition of Last Red Oak = 00:44 (min:sec) Red Oak Smoke Area = 62.50 (%A\*min) Red Oak Fuel Area = 8972 (°F\*min) Glass Fiber Board Fuel Area = 5065 (°F\*min)

## Smoke (%A)