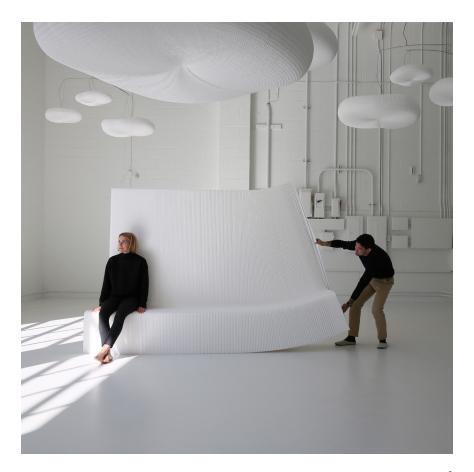

## benchwall

Made from paper or textile, benchwall is a flexible bench with a tall backrest that functions as an acoustic space partition as well as seating. Adaptable in length and placement, benchwall can stretch into straight, high-backed benches or sweep into a circular bench lined room for intimate meetings.

Design by Stephanie Forsythe + Todd MacAllen

<sup>\*</sup> benchwall is flexible in length. When fully expanded, maximum length for paper benchwall is 3.5 meters (11.5 feet). White and aluminum textile expand to 5 meters (16 feet).