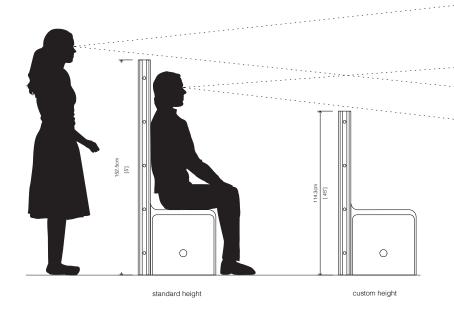

| product                                                                                                                                                               | dimensions                                                                                                                                                                                                                                                                                                                                                                                                                                                                                                                                                                                                                                                                                                                                                                                                                                                                                                                                                                                                                                                                                                                                                                                                                                                                                                                                                                                                                                                                                                                                                                                                                                                                                                                                                                                                                                                                                                                                                                                                                                                                                                                     | material + colour                                                                                                                                                                                                                                                                                                                                                                                                                                                                                                                                                                                                                                                                                                                                                                                                                                                                                                                                                                                                                                                                                                                                                                                                                                                                                                                                                                                                                                                                                                                                                                                                                                                                                                                                                                                                                                                                                                                                                                                                                                                                                                             | product<br>weight*                                       | shipping<br>weight*                                      | product code                                                                                                |
|-----------------------------------------------------------------------------------------------------------------------------------------------------------------------|--------------------------------------------------------------------------------------------------------------------------------------------------------------------------------------------------------------------------------------------------------------------------------------------------------------------------------------------------------------------------------------------------------------------------------------------------------------------------------------------------------------------------------------------------------------------------------------------------------------------------------------------------------------------------------------------------------------------------------------------------------------------------------------------------------------------------------------------------------------------------------------------------------------------------------------------------------------------------------------------------------------------------------------------------------------------------------------------------------------------------------------------------------------------------------------------------------------------------------------------------------------------------------------------------------------------------------------------------------------------------------------------------------------------------------------------------------------------------------------------------------------------------------------------------------------------------------------------------------------------------------------------------------------------------------------------------------------------------------------------------------------------------------------------------------------------------------------------------------------------------------------------------------------------------------------------------------------------------------------------------------------------------------------------------------------------------------------------------------------------------------|-------------------------------------------------------------------------------------------------------------------------------------------------------------------------------------------------------------------------------------------------------------------------------------------------------------------------------------------------------------------------------------------------------------------------------------------------------------------------------------------------------------------------------------------------------------------------------------------------------------------------------------------------------------------------------------------------------------------------------------------------------------------------------------------------------------------------------------------------------------------------------------------------------------------------------------------------------------------------------------------------------------------------------------------------------------------------------------------------------------------------------------------------------------------------------------------------------------------------------------------------------------------------------------------------------------------------------------------------------------------------------------------------------------------------------------------------------------------------------------------------------------------------------------------------------------------------------------------------------------------------------------------------------------------------------------------------------------------------------------------------------------------------------------------------------------------------------------------------------------------------------------------------------------------------------------------------------------------------------------------------------------------------------------------------------------------------------------------------------------------------------|----------------------------------------------------------|----------------------------------------------------------|-------------------------------------------------------------------------------------------------------------|
| benchwall bashesi 150.25m tal x 11.5cm deep (5 feet x 4.5 inches) seat: 45.5cm tal x 45.5cm deep (18 x 18 inches)                                                     | Size 50x (5)  Size 502.57  Size | pager - natural brown poper - black - pager - black - pager - black - pager - black - pager - black - pager - black - pager - black - pager - | 33.0kg<br>32.0kg<br>32.0kg<br>32.0kg<br>34.8kg<br>35.1kg | 41.5kg<br>40.5kg<br>40.5kg<br>43.5kg<br>43.6kg<br>43.9kg | M-BW-FSC-BR-06-11<br>M-BW-FSC-BL-05-11<br>M-BW-FSC-BL-05-11<br>M-BW-TW-H-05-16<br>M-BW-T-AL-05-16           |
| Faming stool - bench<br>stock:<br>45.5cm talx 91.5cm Q<br>(18 x 36 inches)<br>bench:<br>2.5m long x 45.5cm deep<br>x 45.5cm tall<br>(8 feet x 18 inches) x 18 inches) | 01.5cm (NF) 0  45.5cm (NF)  45.5cm (NF)  46.5cm (NF)  **Challed by burdhes are loaded in larget, opening to max 2.5 makes (8 long for paper or 1.5 makes (8) l | pager - natural brown pager - black - white passware* textile - authorizement* textile - authorizement* strong in too 55 x 50 x 17 continutes 51.5 x 10.75 x 6.75 rotate                                                                                                                                                                                                                                                                                                                                                                                                                                                                                                                                                                                                                                                                                                                                                                                                                                                                                                                                                                                                                                                                                                                                                                                                                                                                                                                                                                                                                                                                                                                                                                                                                                                                                                                                                                                                                                                                                      | 14.3kg<br>15.1kg<br>15.1kg<br>11.3kg<br>11.3kg           | 16.6kg<br>17.4kg<br>17.4kg<br>14.2kg<br>14.2kg<br>14.4kg | MSSP-FGC-BR-18-36<br>MSSP-BK-18-36<br>MSSP-FGC-BU-18-36<br>MSST-WH-18-36<br>MSST-WH-18-36<br>MSST-XAL-18-36 |