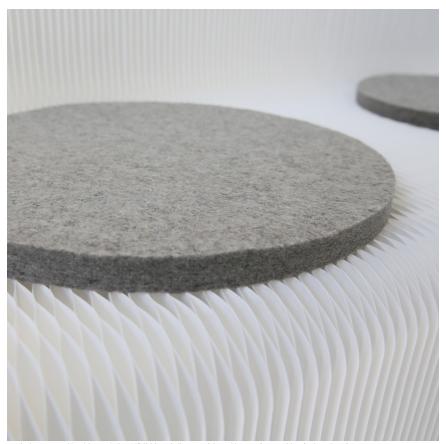

benchwalls connect to one another by magnetic end panels, or to softseating benches to create unique meeting rooms or amphitheater-style seating.

made from natural lamb's wool, the 15" (380mm) diameter felt pad is a perfect cushion for benchwall.