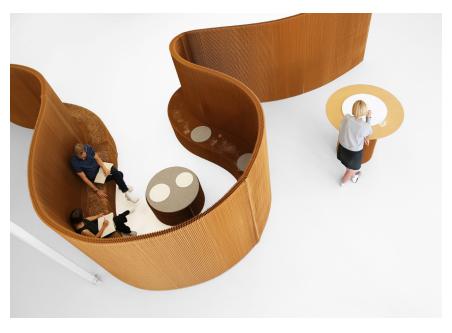

## benchwall

Made from paper or textile, benchwall is a flexible bench with a tall backrest that functions as an acoustic space partition as well as seating. Adaptable in length and placement, benchwall can stretch into straight, high-backed benches or sweep into a circular bench lined room for intimate meetings.

benchwalls connect to one another by magnetic end panels, or to softseating benches to create unique meeting rooms or amphitheater-style seating.

made from natural lamb's wool, the 15" (380mm) diameter felt pad is a perfect cushion for benchwall.