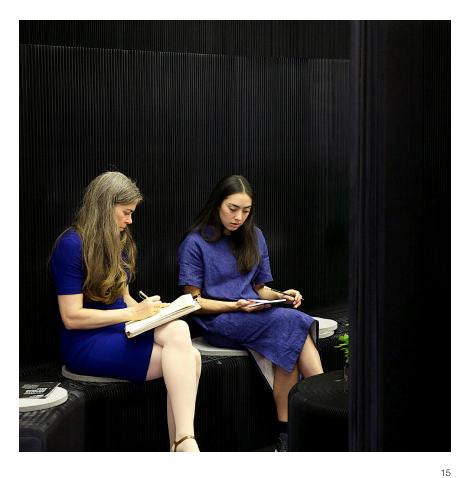

## benchwall

Made from paper or textile, benchwall is a flexible bench with a tall backrest that functions as an acoustic space partition as well as seating. Adaptable in length and placement, benchwall can stretch into straight, high-backed benches or sweep into a circular bench lined room for intimate meetings.

The brown and blue paper furniture is made from wood harvested from made from wood harvested from FSC® Certified responsible sources and coated with a non-toxic fire retardant. The textile is a durable, nonwoven polyethylene that is water- and tear-resistant. Both materials are 100% recyclable.