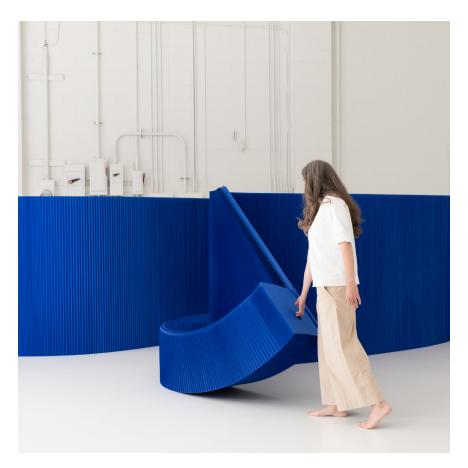

## benchwall

Made from paper or textile, benchwall is a flexible bench with a tall backrest that functions as an acoustic space partition as well as seating. Adaptable in length and placement, benchwall can stretch into straight, high-backed benches or sweep into a circular bench lined room for intimate meetings.

Design by Stephanie Forsythe + Todd MacAllen

<sup>\*</sup> benchwall is flexible in length. When fully expanded, maximum length for paper benchwall is 3.5 meters (11.5 feet). White and aluminum textile expand to 5 meters (16 feet).