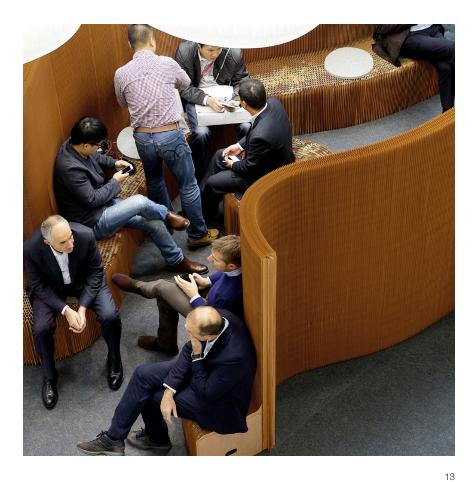

## benchwall

Made from paper or textile, benchwall is a flexible bench with a tall backrest that functions as an acoustic space partition as well as seating. Adaptable in length and placement, benchwall can stretch into straight, high-backed benches or sweep into a circular bench lined room for intimate meetings.

benchwalls connect to one another by magnetic end panels, or to softseating benches to create unique meeting rooms or amphitheater-style seating.

made from natural lamb's wool, the 15" (380mm) diameter felt pad is a perfect cushion for benchwall.