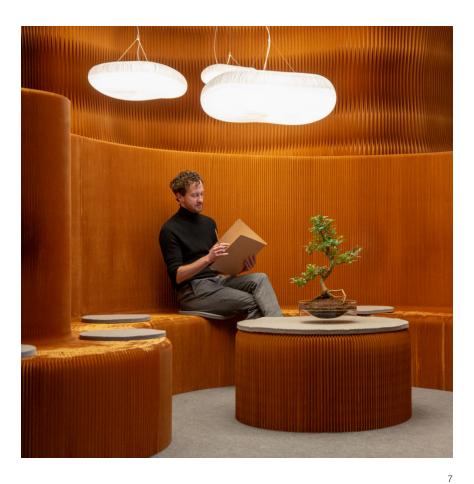

## benchwall

Made from paper or textile, benchwall is a flexible bench with a tall backrest that functions as an acoustic space partition as well as seating. Adaptable in length and placement, benchwall can stretch into straight, high-backed benches or sweep into a circular bench lined room for intimate meetings.

benchwalls connect to one another by magnetic end panels, or to softseating benches to create unique meeting rooms or amphitheater-style seating.

made from natural lamb's wool, the 15" (380mm) diameter felt pad is a perfect cushion for benchwall.