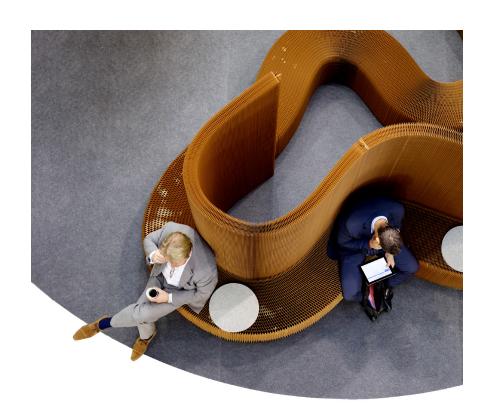

## benchwall

Made from paper or textile, benchwall is a flexible bench with a tall backrest that functions as an acoustic space partition as well as seating. Adaptable in length and placement, benchwall can stretch into straight, high-backed benches or sweep into a circular bench lined room for intimate meetings.

benchwalls connect to one another by magnetic end panels, or to softseating benches to create unique meeting rooms or amphitheater-style seating.

made from natural lamb's wool, the 15" (380mm) diameter felt pad is a perfect cushion for benchwall.