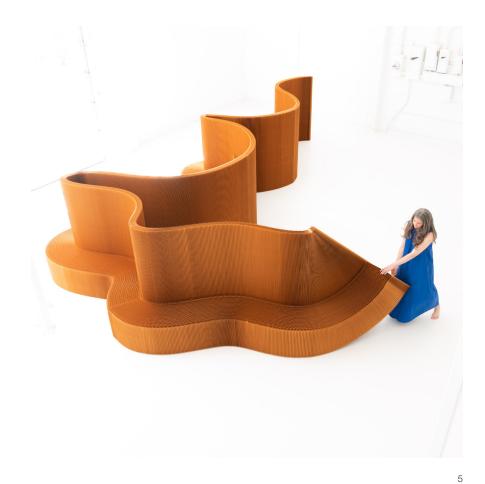

## benchwall

Made from paper or textile, benchwall is a flexible bench with a tall backrest that functions as an acoustic space partition as well as seating. Adaptable in length and placement, benchwall can stretch into straight, high-backed benches or sweep into a circular bench lined room for intimate meetings.

Design by Stephanie Forsythe + Todd MacAllen

<sup>\*</sup> benchwall is flexible in length. When fully expanded, maximum length for paper benchwall is 3.5 meters (11.5 feet). White and aluminum textile expand to 5 meters (16 feet).

benchwalls connect to one another by magnetic end panels, or to softseating benches to create unique meeting rooms or amphitheater-style seating.

made from natural lamb's wool, the 15" (380mm) diameter felt pad is a perfect cushion for benchwall.