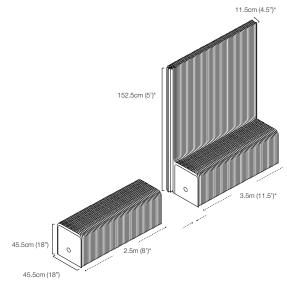

Design by Stephanie Forsythe + Todd MacAllen

<sup>\*</sup> benchwall is flexible in length. When fully expanded, maximum length for paper benchwall is 3.5 meters (11.5 feet). White and aluminum textile expand to 5 meters (16 feet).

| product                                                                                                                                                               | dimensions                                                                                                                                                                                                                                                                                                                                                                                                                                                                                                                                                                                                                                                                                                                                                                                                                                                                                                                                                                                                                                                                                                                                                                                                                                                                                                                                                                                                                                                                                                                                                                                                                                                                                                                                                                                                                                                                                                                                                                                                                                                                                                                     | material + colour                                                                                                                                                                                                                                                                                                                                                                                                                                                                                                                                                                                                                                                                                                                                                                                                                                                                                                                                                                                                                                                                                                                                                                                                                                                                                                                                                                                                                                                                                                                                                                                                                                                                                                                                                                                                                                                                                                                                                                                                                                                                                                             | product<br>weight*                                       | shipping<br>weight*                                      | product code                                                                                                |
|-----------------------------------------------------------------------------------------------------------------------------------------------------------------------|--------------------------------------------------------------------------------------------------------------------------------------------------------------------------------------------------------------------------------------------------------------------------------------------------------------------------------------------------------------------------------------------------------------------------------------------------------------------------------------------------------------------------------------------------------------------------------------------------------------------------------------------------------------------------------------------------------------------------------------------------------------------------------------------------------------------------------------------------------------------------------------------------------------------------------------------------------------------------------------------------------------------------------------------------------------------------------------------------------------------------------------------------------------------------------------------------------------------------------------------------------------------------------------------------------------------------------------------------------------------------------------------------------------------------------------------------------------------------------------------------------------------------------------------------------------------------------------------------------------------------------------------------------------------------------------------------------------------------------------------------------------------------------------------------------------------------------------------------------------------------------------------------------------------------------------------------------------------------------------------------------------------------------------------------------------------------------------------------------------------------------|-------------------------------------------------------------------------------------------------------------------------------------------------------------------------------------------------------------------------------------------------------------------------------------------------------------------------------------------------------------------------------------------------------------------------------------------------------------------------------------------------------------------------------------------------------------------------------------------------------------------------------------------------------------------------------------------------------------------------------------------------------------------------------------------------------------------------------------------------------------------------------------------------------------------------------------------------------------------------------------------------------------------------------------------------------------------------------------------------------------------------------------------------------------------------------------------------------------------------------------------------------------------------------------------------------------------------------------------------------------------------------------------------------------------------------------------------------------------------------------------------------------------------------------------------------------------------------------------------------------------------------------------------------------------------------------------------------------------------------------------------------------------------------------------------------------------------------------------------------------------------------------------------------------------------------------------------------------------------------------------------------------------------------------------------------------------------------------------------------------------------------|----------------------------------------------------------|----------------------------------------------------------|-------------------------------------------------------------------------------------------------------------|
| benchwall bashesi 150.25m tal x 11.5cm deep (5 feet x 4.5 inches) seat: 45.5cm tal x 45.5cm deep (18 x 18 inches)                                                     | Size 50x (5)  Size 502.57  Size | pager - natural brown poper - black - pager - black - pager - black - pager - black - pager - black - pager - black - pager - black - pager - | 33.0kg<br>32.0kg<br>32.0kg<br>32.0kg<br>34.8kg<br>35.1kg | 41.5kg<br>40.5kg<br>40.5kg<br>43.5kg<br>43.6kg<br>43.9kg | M-BW-FSC-BR-06-11<br>M-BW-FSC-BL-05-11<br>M-BW-FSC-BL-05-11<br>M-BW-TW-H-05-16<br>M-BW-T-AL-05-16           |
| Faming stool - bench<br>stock:<br>45.5cm talx 91.5cm Q<br>(18 x 36 inches)<br>bench:<br>2.5m long x 45.5cm deep<br>x 45.5cm tall<br>(8 feet x 18 inches) x 18 inches) | 01.5cm (NF) 0  45.5cm (NF)  45.5cm (NF)  46.5cm (NF)  **Challed by burdhes are loaded in larget, opening to max 2.5 makes (8 long for paper or 1.5 makes (8) l | pager - natural brown pager - black - white passware* textile - authorizement* textile - authorizement* strong in too 55 x 50 x 17 continutes 51.5 x 10.75 x 6.75 rotate                                                                                                                                                                                                                                                                                                                                                                                                                                                                                                                                                                                                                                                                                                                                                                                                                                                                                                                                                                                                                                                                                                                                                                                                                                                                                                                                                                                                                                                                                                                                                                                                                                                                                                                                                                                                                                                                                      | 14.3kg<br>15.1kg<br>15.1kg<br>11.3kg<br>11.3kg           | 16.6kg<br>17.4kg<br>17.4kg<br>14.2kg<br>14.2kg<br>14.4kg | MSSP-FGC-BR-18-36<br>MSSP-BK-18-36<br>MSSP-FGC-BU-18-36<br>MSST-WH-18-36<br>MSST-WH-18-36<br>MSST-XAL-18-36 |