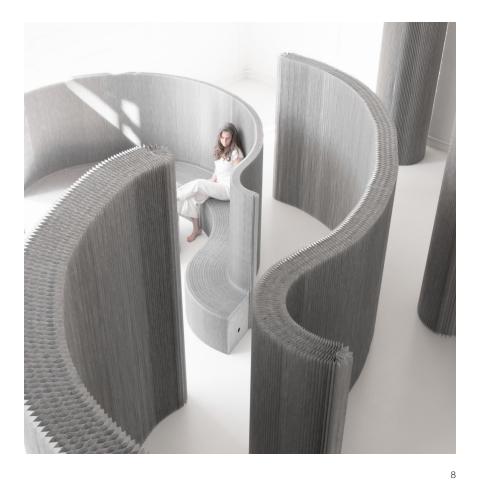

## benchwall

Made from paper or textile, benchwall is a flexible bench with a tall backrest that functions as an acoustic space partition as well as seating. Adaptable in length and placement, benchwall can stretch into straight, high-backed benches or sweep into a circular bench lined room for intimate meetings.

benchwalls connect to one another by magnetic end panels, or to softseating benches to create unique meeting rooms or amphitheater-style seating.

made from natural lamb's wool, the 15" (380mm) diameter felt pad is a perfect cushion for benchwall.