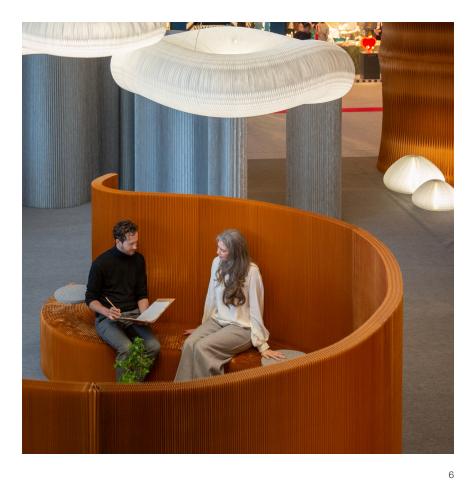

## benchwall

Made from paper or textile, benchwall is a flexible bench with a tall backrest that functions as an acoustic space partition as well as seating. Adaptable in length and placement, benchwall can stretch into straight, high-backed benches or sweep into a circular bench lined room for intimate meetings.

benchwalls connect to one another by magnetic end panels, or to softseating benches to create unique meeting rooms or amphitheater-style seating.

made from natural lamb's wool, the 15" (380mm) diameter felt pad is a perfect cushion for benchwall.