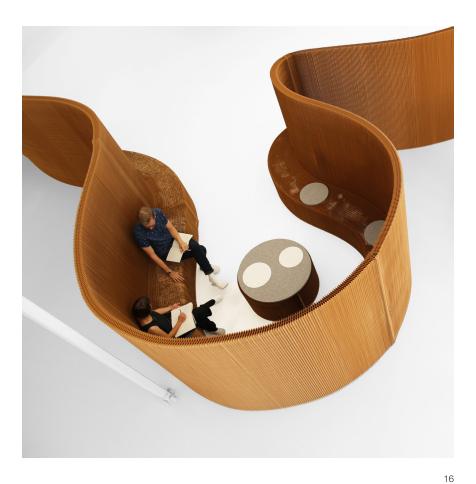

## benchwall

Made from paper or textile, benchwall is a flexible bench with a tall backrest that functions as an acoustic space partition as well as seating. Adaptable in length and placement, benchwall can stretch into straight, high-backed benches or sweep into a circular bench lined room for intimate meetings.

benchwalls connect to one another by magnetic end panels, or to softseating benches to create unique meeting rooms or amphitheater-style seating.

made from natural lamb's wool, the 15" (380mm) diameter felt pad is a perfect cushion for benchwall.