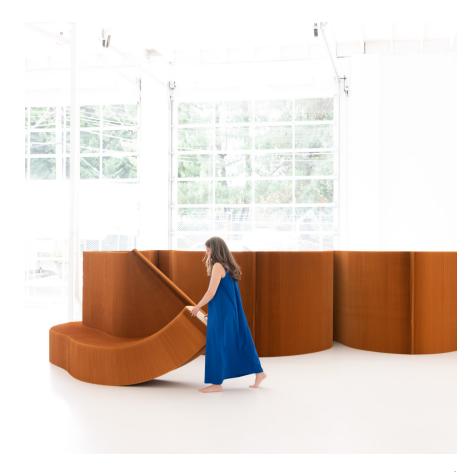

## benchwall

Made from paper or textile, benchwall is a flexible bench with a tall backrest that functions as an acoustic space partition as well as seating. Adaptable in length and placement, benchwall can stretch into straight, high-backed benches or sweep into a circular bench lined room for intimate meetings.

Design by Stephanie Forsythe + Todd MacAllen

<sup>\*</sup> benchwall is flexible in length. When fully expanded, maximum length for paper benchwall is 3.5 meters (11.5 feet). White and aluminum textile expand to 5 meters (16 feet).