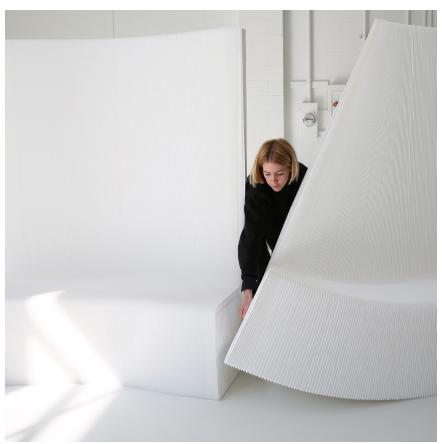

## benchwall

Made from paper or textile, benchwall is a flexible bench with a tall backrest that functions as an acoustic space partition as well as seating. Adaptable in length and placement, benchwall can stretch into straight, high-backed benches or sweep into a circular bench lined room for intimate meetings.