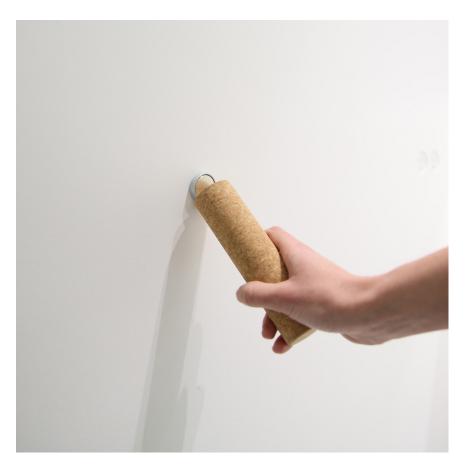

an integrated magnet connects cork peg to any ferrous structure. For non-magnetic surfaces, the hook has an easy-to-install magnet cup that serves as a mount. З

the shorter length is better suited than the long for use as a hook for clothes, bathrobes or bags.