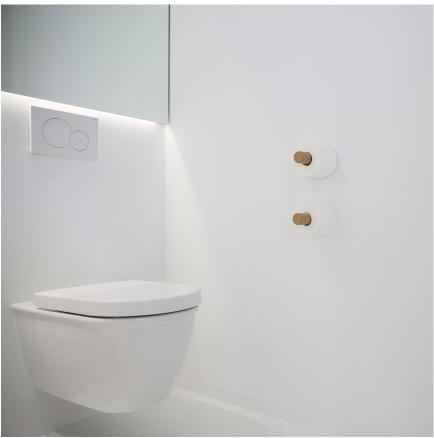

## cork peg

Available in two lengths, cork peg is a wall hook that uses a magnetic mounting system. Cork is renewable, beautiful and naturally antibacterial; lending the simple form to diverse uses from door stop to toilet paper holder.

long cork peg works well as a bathroom accessories set of toilet paper and hand towel holders.

| product                                                                  |       | dimensions                                                                                                                          | material + colour                          | product code |
|--------------------------------------------------------------------------|-------|-------------------------------------------------------------------------------------------------------------------------------------|--------------------------------------------|--------------|
| cork peg - short<br>wall hock                                            | -0 () | cork peg<br>7.5 x 4 cost Theters O (3 x 1.5 inches)<br>baing operity 3.3 g //tio)<br>includes magnetic cop mout that screek to will | natural cork pegs                          | PEG-HOOK-S   |
|                                                                          |       |                                                                                                                                     |                                            |              |
|                                                                          |       |                                                                                                                                     |                                            |              |
|                                                                          |       |                                                                                                                                     |                                            |              |
| cork peg - long<br>wall mounted holder for toilet<br>paper + hand towels | -0    | cork peg<br>15 x 4 centimeters Ø (6 x 1.5 inches)<br>Includes magnetic cap mount that screws to well                                | natural cork pegs<br>nickel plated magnets | PEG-HOOK-L   |
|                                                                          |       |                                                                                                                                     |                                            |              |
|                                                                          |       |                                                                                                                                     |                                            |              |
|                                                                          |       |                                                                                                                                     |                                            |              |
|                                                                          |       |                                                                                                                                     |                                            |              |
|                                                                          |       |                                                                                                                                     |                                            |              |