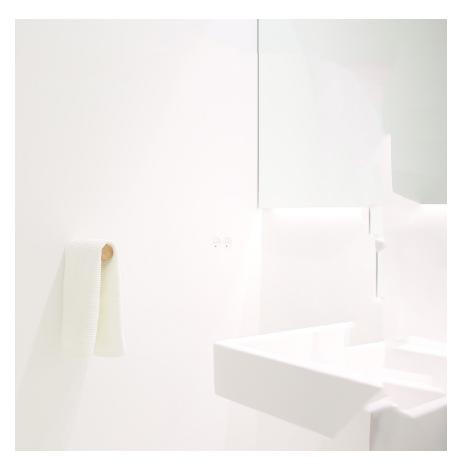

an integrated magnet connects cork peg to any ferrous structure. For non-magnetic surfaces, the hook has an easy-to-install magnet cup that serves as a mount. З

the shorter length is better suited than the long for use as a hook for clothes, bathrobes or bags.