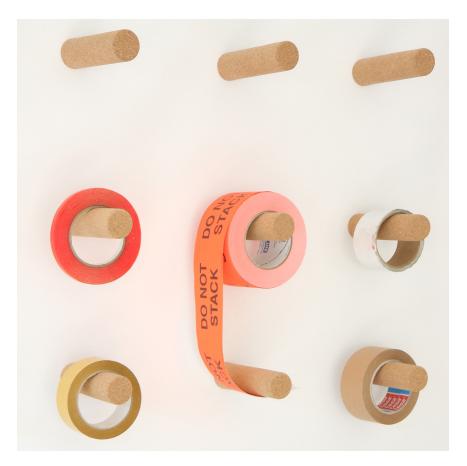

## cork peg

Available in two lengths, cork peg is a wall hook that uses a magnetic mounting system. Cork is renewable, beautiful and naturally antibacterial; lending the simple form to diverse uses from door stop to toilet paper holder.

an integrated magnet connects cork peg to any ferrous structure. For non-magnetic surfaces, the hook has an easy-to-install magnet cup that serves as a mount. З

the shorter length is better suited than the long for use as a hook for clothes, bathrobes or bags.