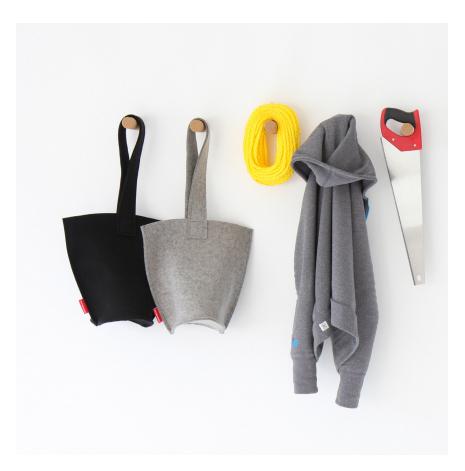

an integrated magnet connects cork peg to any ferrous structure. For non-magnetic surfaces, the hook has an easy-to-install magnet cup that serves as a mount. З

the shorter length is better suited than the long for use as a hook for clothes, bathrobes or bags.

long cork peg works well as a bathroom accessories set of toilet paper and hand towel holders.

| product                                                                  |       | dimensions                                                                                                                          | material + colour                          | product code |
|--------------------------------------------------------------------------|-------|-------------------------------------------------------------------------------------------------------------------------------------|--------------------------------------------|--------------|
| cork peg - short<br>wall hock                                            | -0 () | cork peg<br>7.5 x 4 cost Theters O (3 x 1.5 inches)<br>baing operity 3.3 g //tio)<br>includes magnetic cop mout that screek to will | natural cork pegs                          | PEG-HOOK-S   |
|                                                                          |       |                                                                                                                                     |                                            |              |
|                                                                          |       |                                                                                                                                     |                                            |              |
|                                                                          |       |                                                                                                                                     |                                            |              |
| cork peg - long<br>wall mounted holder for toilet<br>paper + hand towels | -0    | cork peg<br>15 x 4 centimeters Ø (6 x 1.5 inches)<br>Includes magnetic cap mount that screws to well                                | natural cork pegs<br>nickel plated magnets | PEG-HOOK-L   |
|                                                                          |       |                                                                                                                                     |                                            |              |
|                                                                          |       |                                                                                                                                     |                                            |              |
|                                                                          |       |                                                                                                                                     |                                            |              |
|                                                                          |       |                                                                                                                                     |                                            |              |
|                                                                          |       |                                                                                                                                     |                                            |              |