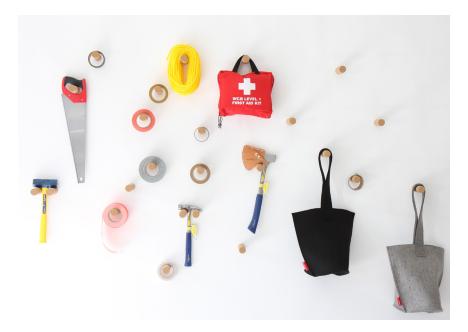

## cork peg

Available in two lengths, cork peg is a wall hook that uses a magnetic mounting system. Cork is renewable, beautiful and naturally antibacterial; lending the simple form to diverse uses from door stop to toilet paper holder.

an integrated magnet connects cork peg to any ferrous structure. For non-magnetic surfaces, the hook has an easy-to-install magnet cup that serves as a mount. З

the shorter length is better suited than the long for use as a hook for clothes, bathrobes or bags.