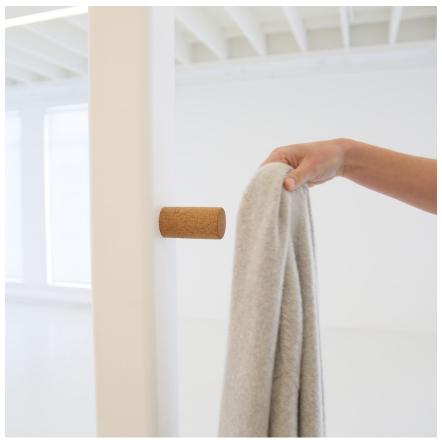

an integrated magnet connects cork peg to any ferrous structure. For non-magnetic surfaces, the hook has an easy-to-install magnet cup that serves as a mount. З

the shorter length is better suited than the long for use as a hook for clothes, bathrobes or bags.

long cork peg works well as a bathroom accessories set of toilet paper and hand towel holders.

| product                                                                  |       | dimensions                                                                                                                          | material + colour                          | product code |
|--------------------------------------------------------------------------|-------|-------------------------------------------------------------------------------------------------------------------------------------|--------------------------------------------|--------------|
| cork peg - short<br>wall hock                                            | -0 () | cork peg<br>7.5 x 4 cost Theters O (3 x 1.5 inches)<br>baing operity 3.3 g //tio)<br>includes magnetic cop mout that screek to will | natural cork pegs                          | PEG-HOOK-S   |
|                                                                          |       |                                                                                                                                     |                                            |              |
|                                                                          |       |                                                                                                                                     |                                            |              |
|                                                                          |       |                                                                                                                                     |                                            |              |
| cork peg - long<br>wall mounted holder for toilet<br>paper + hand towels | -0    | cork peg<br>15 x 4 centimeters Ø (6 x 1.5 inches)<br>Includes magnetic cap mount that screws to well                                | natural cork pegs<br>nickel plated magnets | PEG-HOOK-L   |
|                                                                          |       |                                                                                                                                     |                                            |              |
|                                                                          |       |                                                                                                                                     |                                            |              |
|                                                                          |       |                                                                                                                                     |                                            |              |
|                                                                          |       |                                                                                                                                     |                                            |              |
|                                                                          |       |                                                                                                                                     |                                            |              |