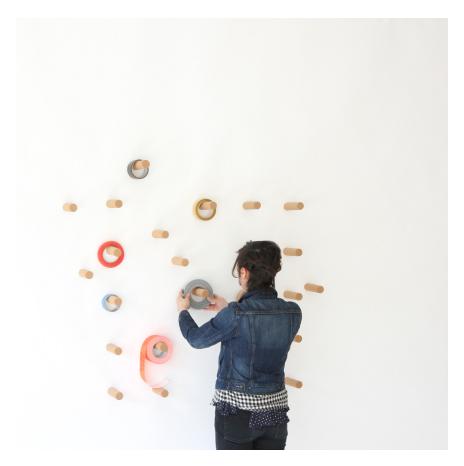

## cork peg

Available in two lengths, cork peg is a wall hook that uses a magnetic mounting system. Cork is renewable, beautiful and naturally antibacterial; lending the simple form to diverse uses from door stop to toilet paper holder.

an integrated magnet connects cork peg to any ferrous structure. For non-magnetic surfaces, the hook has an easy-to-install magnet cup that serves as a mount. З

the shorter length is better suited than the long for use as a hook for clothes, bathrobes or bags.