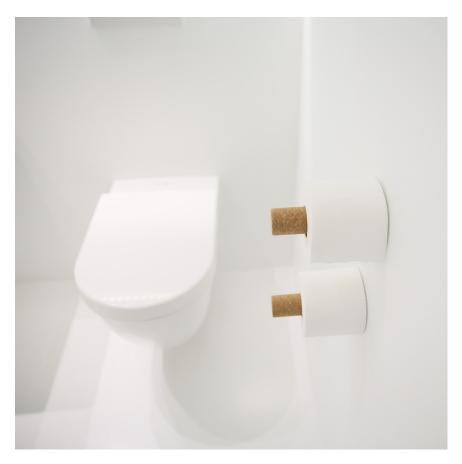

## cork peg

Available in two lengths, cork peg is a wall hook that uses a magnetic mounting system. Cork is renewable, beautiful and naturally antibacterial; lending the simple form to diverse uses from door stop to toilet paper holder.

long cork peg works well as a bathroom accessories set of toilet paper and hand towel holders.

| product                                                                  |       | dimensions                                                                                                                          | material + colour                          | product code |
|--------------------------------------------------------------------------|-------|-------------------------------------------------------------------------------------------------------------------------------------|--------------------------------------------|--------------|
| cork peg - short<br>wall hock                                            | -0 () | cork peg<br>7.5 x 4 cost Theters O (3 x 1.5 inches)<br>baing operity 3.3 g //tio)<br>includes magnetic cop mout that screek to will | natural cork pegs                          | PEG-HOOK-S   |
|                                                                          |       |                                                                                                                                     |                                            |              |
|                                                                          |       |                                                                                                                                     |                                            |              |
|                                                                          |       |                                                                                                                                     |                                            |              |
| cork peg - long<br>wall mounted holder for toilet<br>paper + hand towels | -0    | cork peg<br>15 x 4 centimeters Ø (6 x 1.5 inches)<br>Includes magnetic cap mount that screws to well                                | natural cork pegs<br>nickel plated magnets | PEG-HOOK-L   |
|                                                                          |       |                                                                                                                                     |                                            |              |
|                                                                          |       |                                                                                                                                     |                                            |              |
|                                                                          |       |                                                                                                                                     |                                            |              |
|                                                                          |       |                                                                                                                                     |                                            |              |
|                                                                          |       |                                                                                                                                     |                                            |              |