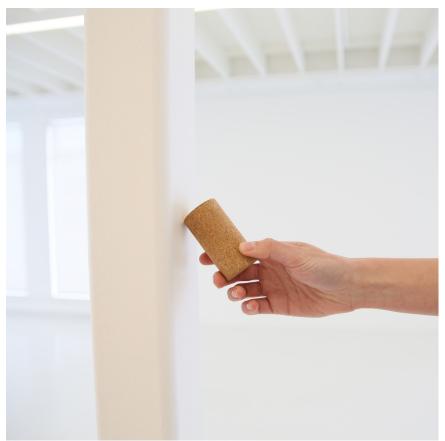

## cork peg

Available in two lengths, cork peg is a wall hook that uses a magnetic mounting system. Cork is renewable, beautiful and naturally antibacterial; lending the simple form to diverse uses from door stop to toilet paper holder.

an integrated magnet connects cork peg to any ferrous structure. For non-magnetic surfaces, the hook has an easy-to-install magnet cup that serves as a mount. З

the shorter length is better suited than the long for use as a hook for clothes, bathrobes or bags.