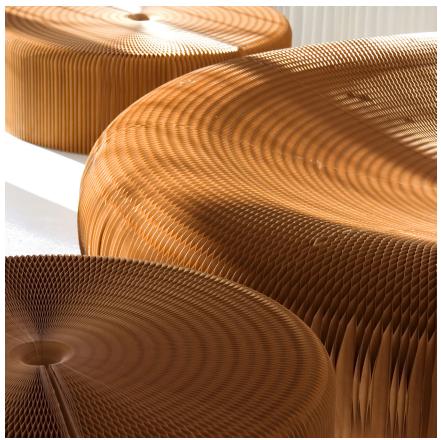

The paper is a robust blend of new and recycled fibres, which easily supports people or pets. Fire retardant and acoustically absorbent, paper softseating is available in natural brown, charcoal black and indigo blue. textile softseating is available in either aluminum or translucent white, which may be illuminated from within by LED.

Although made from readily recyclable materials, softseating is not intended to be disposable or thought of for short term use. With time and use, the paper takes on a patina of crushed and softened facets that catch light in a beautiful, variegated way—the crisp honeycomb below remains strong and intact.

brown and blue paper softseating is made from wood harvested from FSC® Certified responsible sources and is coated with a non-toxic fire retardant.

with time and use, the top surface softens and folds into a unique, organic pattern. The crushed facets catch light in a beautiful, variegated way, while the honeycomb geometry of the structure below remains strong and intact.