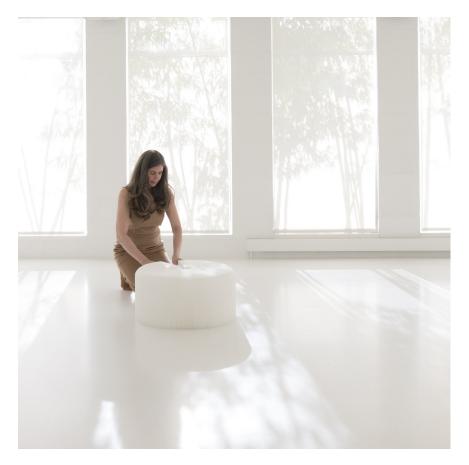

## fanning stool + bench + lounger softseating

From one softseat element you can alternately construct either a stool or bench and create longer benches by connecting multiple softseating by their magnetic end panels. softseating is a collection of seating and table elements made from paper or nonwoven polyethylene textile. Elements use a flexible honeycomb structure to fan open into stools, benches and loungers. Modular magnetic end panels allow each seat to connect to itself, forming a round stool or low table, or chain elements in series to create long winding benches and unique seating topographies.

Although made from readily recyclable materials, softseating is not intended to be disposable or thought of for short term use. With time and use, the paper takes on a patina of crushed and softened facets that catch light in a beautiful, variegated way—the crisp honeycomb below remains strong and intact.