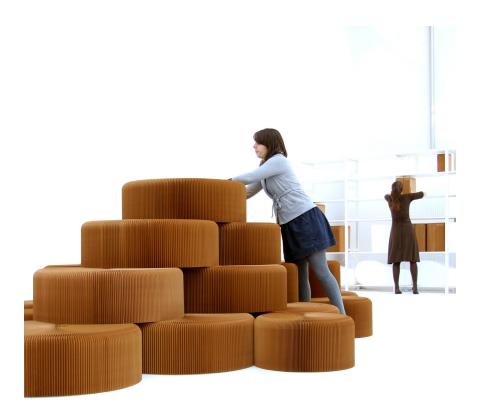

## fanning stool + bench + lounger softseating

From one softseat element you can alternately construct either a stool or bench and create longer benches by connecting multiple softseating by their magnetic end panels. softseating is a collection of seating and table elements made from paper or nonwoven polyethylene textile. Elements use a flexible honeycomb structure to fan open into stools, benches and loungers. Modular magnetic end panels allow each seat to connect to itself, forming a round stool or low table, or chain elements in series to create long winding benches and unique seating topographies.

magnetic end panels form the last layer of each fanning stool, creating a strong, natural clasp for the seats to connect to themselves or to other modular elements. 4

the two smallest sizes of softseating are available with a convenient felt tote, for whisking the paper seats off to a gallery, garden party or concert. 6