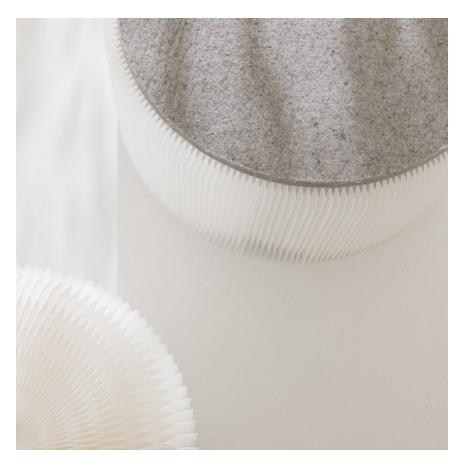

magnetic end panels form the last layer of each fanning stool, creating a strong, natural clasp for the seats to connect to themselves or to other modular elements. 4

the two smallest sizes of softseating are available with a convenient felt tote, for whisking the paper seats off to a gallery, garden party or concert. 6

each diameter of fanning stool has a corresponding wool felt pad, which may be used as an optional cushion or soft table surface. 8

softseating is compressed for shipping and can be stored like a book on a shelf...then expanded to form a simple stool or any seating configuration you can imagine. 9