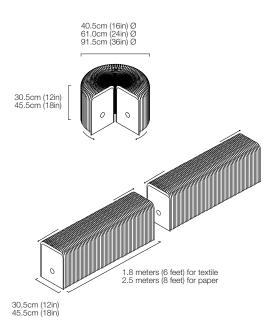

each diameter of fanning stool has a corresponding wool felt pad, which may be used as an optional cushion or soft table surface. 8

softseating is compressed for shipping and can be stored like a book on a shelf...then expanded to form a simple stool or any seating configuration you can imagine. 9