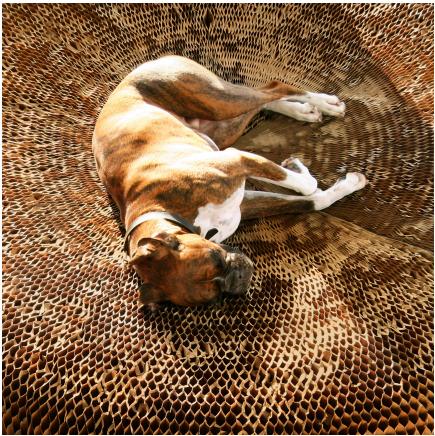

The paper is a robust blend of new and recycled fibres, which easily supports people or pets. Fire retardant and acoustically absorbent, paper softseating is available in natural brown, charcoal black and indigo blue. textile softseating is available in either aluminum or translucent white, which may be illuminated from within by LED.