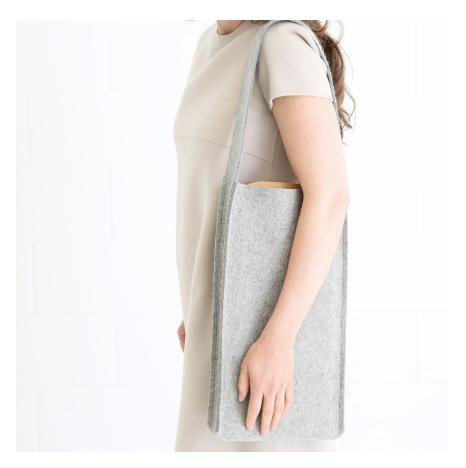

The most portable sizes of the fanning stool are available with an optional wool felt tote, for whisking the paper seats off to a museum, garden party or concert.

Design by Stephanie Forsythe + Todd MacAllen

magnetic end panels form the last layer of each fanning stool, creating a strong, natural clasp for the seats to connect to themselves or to other modular elements. 4

the two smallest sizes of softseating are available with a convenient felt tote, for whisking the paper seats off to a gallery, garden party or concert. 6