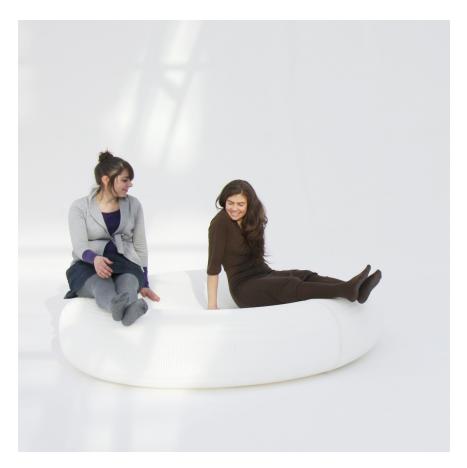

The paper is a robust blend of new and recycled fibres, which easily supports people or pets. Fire retardant and acoustically absorbent, paper softseating is available in natural brown, charcoal black and indigo blue. textile softseating is available in either aluminum or translucent white, which may be illuminated from within by LED.

each diameter of fanning stool has a corresponding wool felt pad, which may be used as an optional cushion or soft table surface. 8

softseating is compressed for shipping and can be stored like a book on a shelf...then expanded to form a simple stool or any seating configuration you can imagine. 9