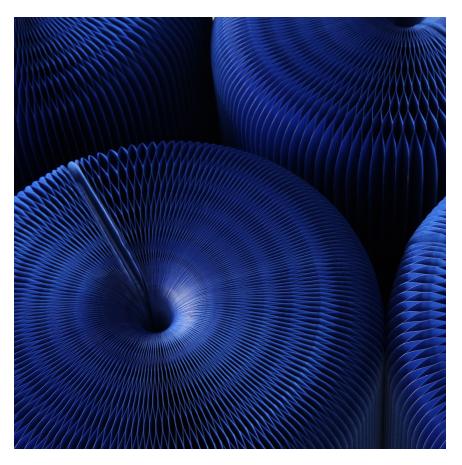

The paper is a robust blend of new and recycled fibres, which easily supports people or pets. Fire retardant and acoustically absorbent, paper softseating is available in natural brown, charcoal black and indigo blue. textile softseating is available in either aluminum or translucent white, which may be illuminated from within by LED.