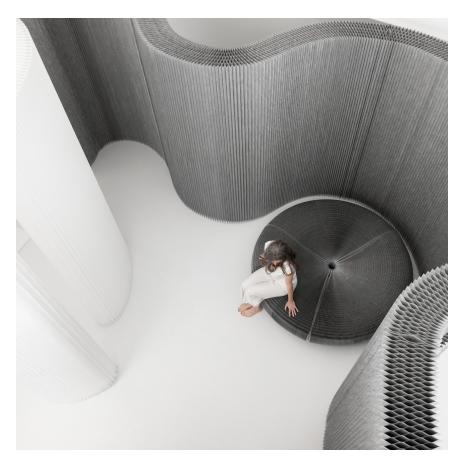

## fanning stool + bench + lounger softseating

From one softseat element you can alternately construct either a stool or bench and create longer benches by connecting multiple softseating by their magnetic end panels. softseating is a collection of seating and table elements made from paper or nonwoven polyethylene textile. Elements use a flexible honeycomb structure to fan open into stools, benches and loungers. Modular magnetic end panels allow each seat to connect to itself, forming a round stool or low table, or chain elements in series to create long winding benches and unique seating topographies.