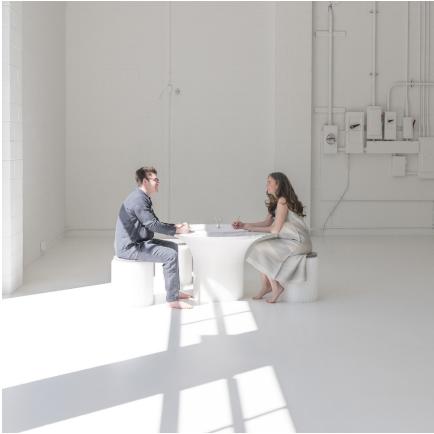

## fanning stool + bench + lounger softseating

From one softseat element you can alternately construct either a stool or bench and create longer benches by connecting multiple softseating by their magnetic end panels. softseating is a collection of seating and table elements made from paper or nonwoven polyethylene textile. Elements use a flexible honeycomb structure to fan open into stools, benches and loungers. Modular magnetic end panels allow each seat to connect to itself, forming a round stool or low table, or chain elements in series to create long winding benches and unique seating topographies.

The paper is a robust blend of new and recycled fibres, which easily supports people or pets. Fire retardant and acoustically absorbent, paper softseating is available in natural brown, charcoal black and indigo blue. textile softseating is available in either aluminum or translucent white, which may be illuminated from within by LED.