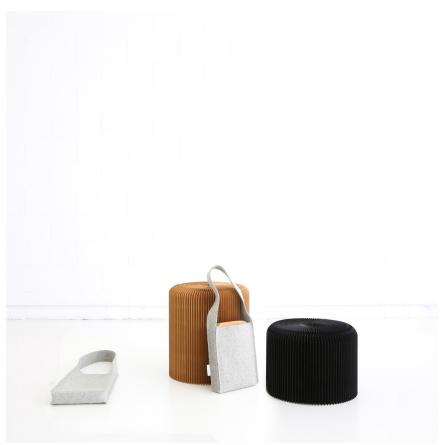

## fanning stool + bench + lounger softseating

From one softseat element you can alternately construct either a stool or bench and create longer benches by connecting multiple softseating by their magnetic end panels. softseating is a collection of seating and table elements made from paper or nonwoven polyethylene textile. Elements use a flexible honeycomb structure to fan open into stools, benches and loungers. Modular magnetic end panels allow each seat to connect to itself, forming a round stool or low table, or chain elements in series to create long winding benches and unique seating topographies.

The most portable sizes of the fanning stool are available with an optional wool felt tote, for whisking the paper seats off to a museum, garden party or concert.

Design by Stephanie Forsythe + Todd MacAllen