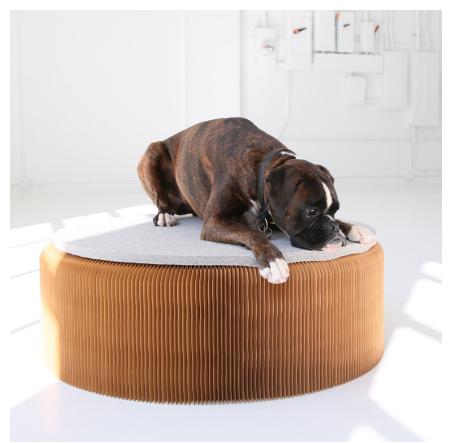

The paper is a robust blend of new and recycled fibres, which easily supports people or pets. Fire retardant and acoustically absorbent, paper softseating is available in natural brown, charcoal black and indigo blue. textile softseating is available in either aluminum or translucent white, which may be illuminated from within by LED.

each diameter of fanning stool has a corresponding wool felt pad, which may be used as an optional cushion or soft table surface. 8

softseating is compressed for shipping and can be stored like a book on a shelf...then expanded to form a simple stool or any seating configuration you can imagine. 9