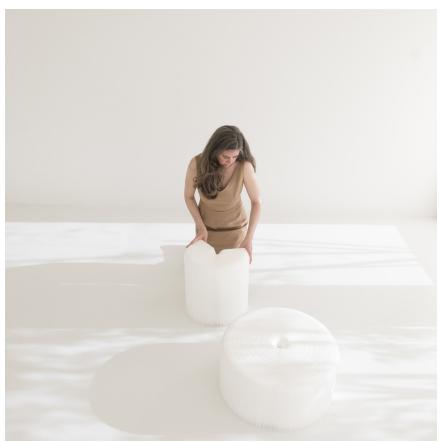

Although made from readily recyclable materials, softseating is not intended to be disposable or thought of for short term use. With time and use, the paper takes on a patina of crushed and softened facets that catch light in a beautiful, variegated way—the crisp honeycomb below remains strong and intact.

brown and blue paper softseating is made from wood harvested from FSC® Certified responsible sources and is coated with a non-toxic fire retardant.

with time and use, the top surface softens and folds into a unique, organic pattern. The crushed facets catch light in a beautiful, variegated way, while the honeycomb geometry of the structure below remains strong and intact.