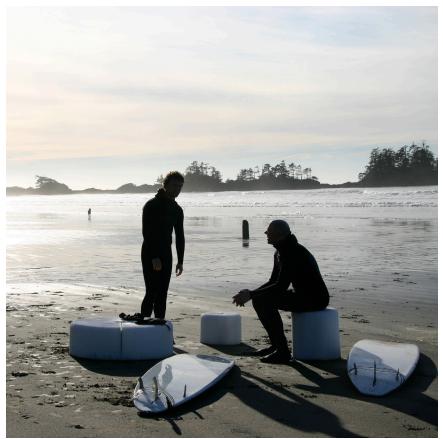

## fanning stool + bench + lounger softseating

From one softseat element you can alternately construct either a stool or bench and create longer benches by connecting multiple softseating by their magnetic end panels. softseating is a collection of seating and table elements made from paper or nonwoven polyethylene textile. Elements use a flexible honeycomb structure to fan open into stools, benches and loungers. Modular magnetic end panels allow each seat to connect to itself, forming a round stool or low table, or chain elements in series to create long winding benches and unique seating topographies.

The paper is a robust blend of new and recycled fibres, which easily supports people or pets. Fire retardant and acoustically absorbent, paper softseating is available in natural brown, charcoal black and indigo blue. textile softseating is available in either aluminum or translucent white, which may be illuminated from within by LED.