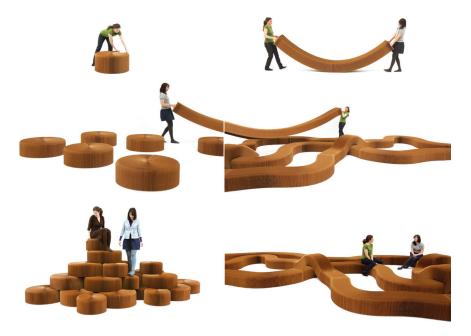

## fanning stool + bench + lounger softseating

From one softseat element you can alternately construct either a stool or bench and create longer benches by connecting multiple softseating by their magnetic end panels. softseating is a collection of seating and table elements made from paper or nonwoven polyethylene textile. Elements use a flexible honeycomb structure to fan open into stools, benches and loungers. Modular magnetic end panels allow each seat to connect to itself, forming a round stool or low table, or chain elements in series to create long winding benches and unique seating topographies.

magnetic end panels form the last layer of each fanning stool, creating a strong, natural clasp for the seats to connect to themselves or to other modular elements. 4

the two smallest sizes of softseating are available with a convenient felt tote, for whisking the paper seats off to a gallery, garden party or concert. 6

each diameter of fanning stool has a corresponding wool felt pad, which may be used as an optional cushion or soft table surface. 8

softseating is compressed for shipping and can be stored like a book on a shelf...then expanded to form a simple stool or any seating configuration you can imagine. 9