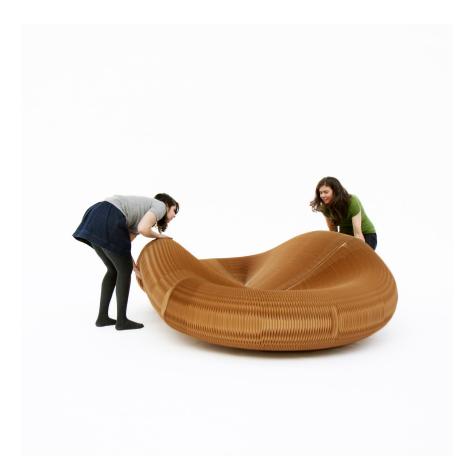

## fanning stool + bench + lounger softseating

From one softseat element you can alternately construct either a stool or bench and create longer benches by connecting multiple softseating by their magnetic end panels. softseating is a collection of seating and table elements made from paper or nonwoven polyethylene textile. Elements use a flexible honeycomb structure to fan open into stools, benches and loungers. Modular magnetic end panels allow each seat to connect to itself, forming a round stool or low table, or chain elements in series to create long winding benches and unique seating topographies.

Although made from readily recyclable materials, softseating is not intended to be disposable or thought of for short term use. With time and use, the paper takes on a patina of crushed and softened facets that catch light in a beautiful, variegated way—the crisp honeycomb below remains strong and intact.