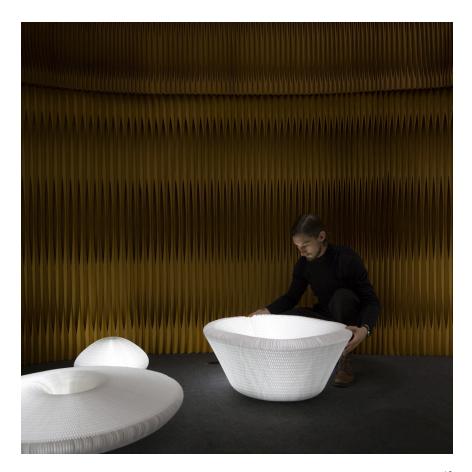

## urchin softlight

urchin softlight invites playful interaction. Using flexible honeycomb geometry, urchin expands and morphs into myriad shapes as you manipulate it with your hands. Its elastic movement and shifting form are akin to that of a sea creature, giving the luminary its unique name. Adjusting urchin's form also adjusts the intensity, direction and quality of light—a beautiful, tactile way to sculpt light within a space.

Design by Stephanie Forsythe + Todd MacAllen

rare earth magnets set into the final layer of textile form a hidden seam for the shade to fasten to itself.

urchin's asymmetrical sides create two distinct families of forms. Flipping the flat side out turns the shade into a cone or cylinder, while the curved side fashions more rounded, organic shapes.