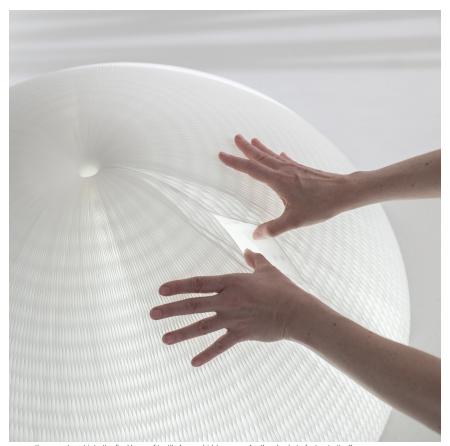

The shade is made from a tear- and water-resistant, non-woven polyethylene textile that is antistatic so as to not attract dust. The textile shades are illuminated from within by energy efficient 90+ CRI LEDs available in warm white (2700K) or neutral white (4000K) colour temperatures.

Design by Stephanie Forsythe + Todd MacAllen

rare earth magnets set into the final layer of textile form a hidden seam for the shade to fasten to itself.

urchin's asymmetrical sides create two distinct families of forms. Flipping the flat side out turns the shade into a cone or cylinder, while the curved side fashions more rounded, organic shapes.