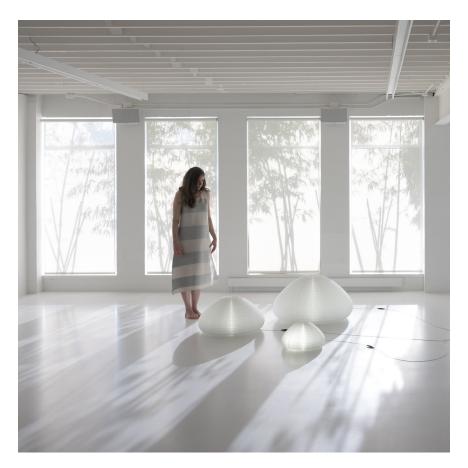

## urchin softlight

urchin softlight invites playful interaction. Using flexible honeycomb geometry, urchin expands and morphs into myriad shapes as you manipulate it with your hands. Its elastic movement and shifting form are akin to that of a sea creature, giving the luminary its unique name. Adjusting urchin's form also adjusts the intensity, direction and quality of light—a beautiful, tactile way to sculpt light within a space.

Design by Stephanie Forsythe + Todd MacAllen

rare earth magnets set into the final layer of textile form a hidden seam for the shade to fasten to itself.

urchin's asymmetrical sides create two distinct families of forms. Flipping the flat side out turns the shade into a cone or cylinder, while the curved side fashions more rounded, organic shapes.