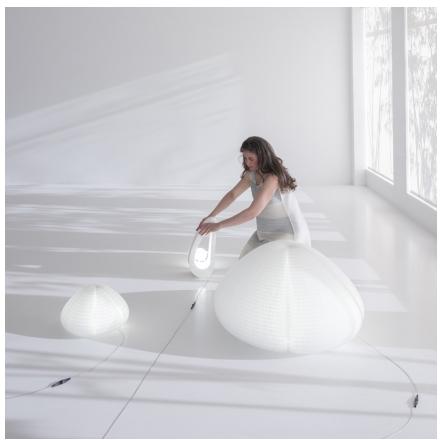

## urchin softlight

urchin softlight invites playful interaction. Using flexible honeycomb geometry, urchin expands and morphs into myriad shapes as you manipulate it with your hands. Its elastic movement and shifting form are akin to that of a sea creature, giving the luminary its unique name. Adjusting urchin's form also adjusts the intensity, direction and quality of light—a beautiful, tactile way to sculpt light within a space.

Design by Stephanie Forsythe + Todd MacAllen

rare earth magnets set into the final layer of textile form a hidden seam for the shade to fasten to itself.

urchin's asymmetrical sides create two distinct families of forms. Flipping the flat side out turns the shade into a cone or cylinder, while the curved side fashions more rounded, organic shapes.