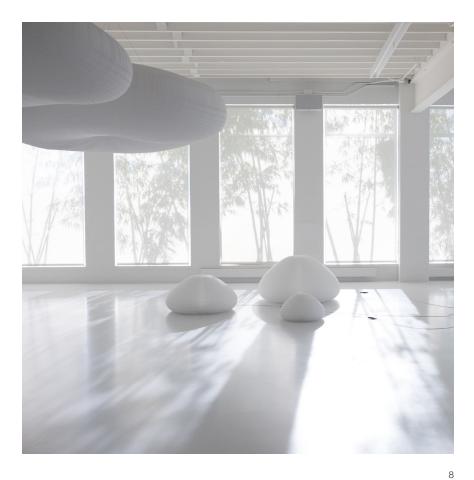

## urchin softlight

urchin softlight invites playful interaction. Using flexible honeycomb geometry, urchin expands and morphs into myriad shapes as you manipulate it with your hands. Its elastic movement and shifting form are akin to that of a sea creature, giving the luminary its unique name. Adjusting urchin's form also adjusts the intensity, direction and quality of light—a beautiful, tactile way to sculpt light within a space.

The shade is made from a tear- and water-resistant, non-woven polyethylene textile that is antistatic so as to not attract dust. The textile shades are illuminated from within by energy efficient 90+ CRI LEDs available in warm white (2700K) or neutral white (4000K) colour temperatures.