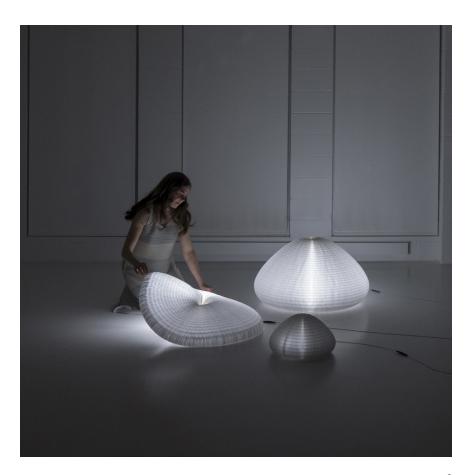

## urchin softlight

urchin softlight invites playful interaction. Using flexible honeycomb geometry, urchin expands and morphs into myriad shapes as you manipulate it with your hands. Its elastic movement and shifting form are akin to that of a sea creature, giving the luminary its unique name. Adjusting urchin's form also adjusts the intensity, direction and quality of light—a beautiful, tactile way to sculpt light within a space.

Design by Stephanie Forsythe + Todd MacAllen

rare earth magnets set into the final layer of textile form a hidden seam for the shade to fasten to itself.

urchin's asymmetrical sides create two distinct families of forms. Flipping the flat side out turns the shade into a cone or cylinder, while the curved side fashions more rounded, organic shapes.