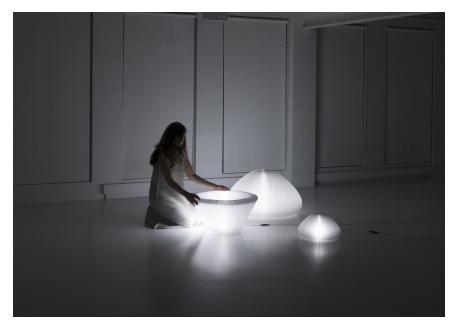

## urchin softlight

urchin softlight invites playful interaction. Using flexible honeycomb geometry, urchin expands and morphs into myriad shapes as you manipulate it with your hands. Its elastic movement and shifting form are akin to that of a sea creature, giving the luminary its unique name. Adjusting urchin's form also adjusts the intensity, direction and quality of light—a beautiful, tactile way to sculpt light within a space.

Design by Stephanie Forsythe + Todd MacAllen

rare earth magnets set into the final layer of textile form a hidden seam for the shade to fasten to itself.

urchin's asymmetrical sides create two distinct families of forms. Flipping the flat side out turns the shade into a cone or cylinder, while the curved side fashions more rounded, organic shapes.