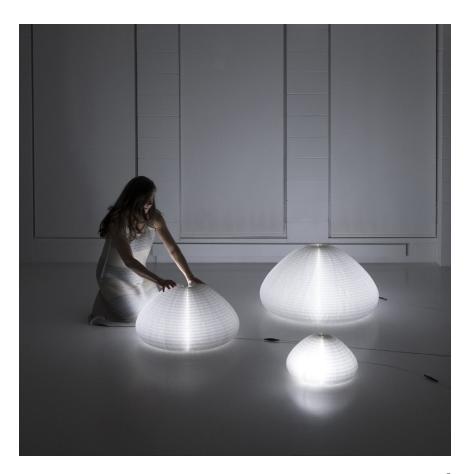

## urchin softlight

urchin softlight invites playful interaction. Using flexible honeycomb geometry, urchin expands and morphs into myriad shapes as you manipulate it with your hands. Its elastic movement and shifting form are akin to that of a sea creature, giving the luminary its unique name. Adjusting urchin's form also adjusts the intensity, direction and quality of light—a beautiful, tactile way to sculpt light within a space.

Design by Stephanie Forsythe + Todd MacAllen

rare earth magnets set into the final layer of textile form a hidden seam for the shade to fasten to itself.

urchin's asymmetrical sides create two distinct families of forms. Flipping the flat side out turns the shade into a cone or cylinder, while the curved side fashions more rounded, organic shapes.