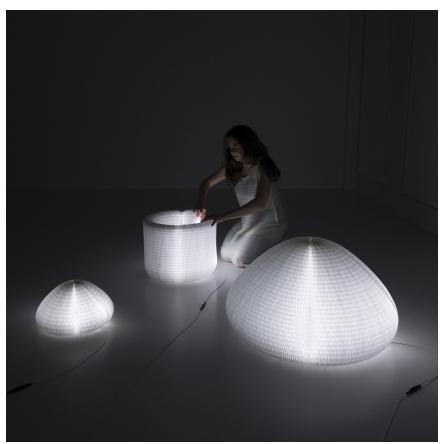

## urchin softlight

urchin softlight invites playful interaction. Using flexible honeycomb geometry, urchin expands and morphs into myriad shapes as you manipulate it with your hands. Its elastic movement and shifting form are akin to that of a sea creature, giving the luminary its unique name. Adjusting urchin's form also adjusts the intensity, direction and quality of light—a beautiful, tactile way to sculpt light within a space.

Design by Stephanie Forsythe + Todd MacAllen

rare earth magnets set into the final layer of textile form a hidden seam for the shade to fasten to itself.

urchin's asymmetrical sides create two distinct families of forms. Flipping the flat side out turns the shade into a cone or cylinder, while the curved side fashions more rounded, organic shapes.