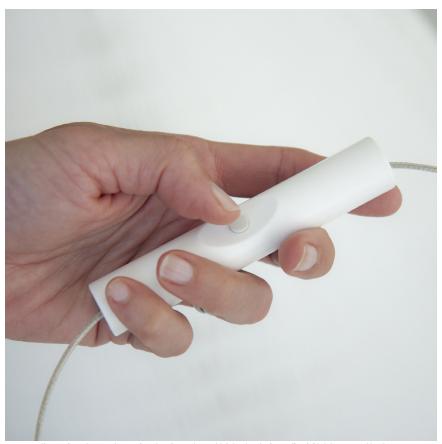

the shades are made from a tear- and water-resistant non-woven polyethylene textile that possesses the delicate look of Japanese washi.

a custom dimmer featuring one-button functionality cycles urchin's luminosity from off to full brightness and back.